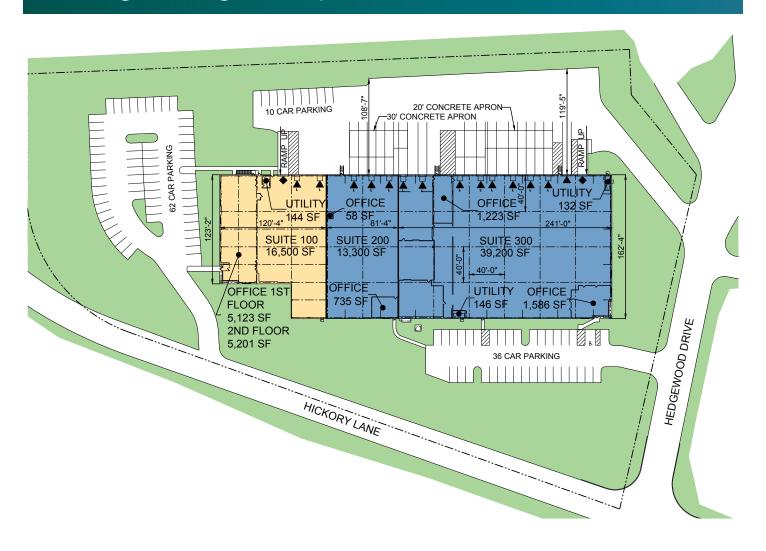

### **FACILITY**

- 16,500 SF single-side load distribution facility
- 23'-2" clear height
- 40' x 40' column spacing
- 2 dock doors
- 1 drive-in doors
- 72 auto parking spaces
- LED lighting
- ESFR sprinkler system