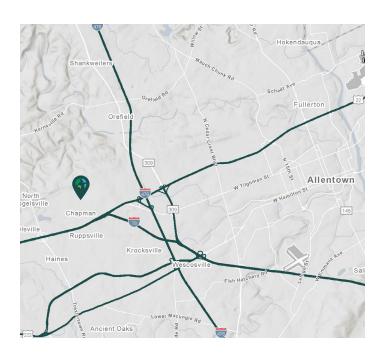

#### **LOCATION**

· Located in Lehigh County, PA

#### **ADVANTAGES AND AMENITIES**

- Close proximity to Rt. 22 with access to I-78
- Within a day's drive to 1/3 of all U.S. consumers and 1/2 of all Canadian consumers

Your single-source service for efficient move-in and operations: prologisessentials.com