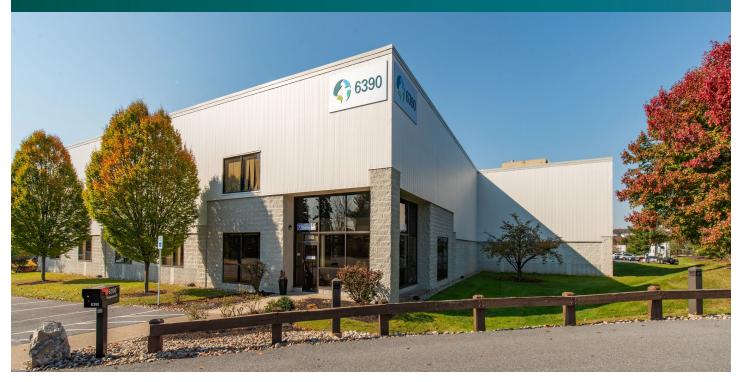

# 16,500 SF

Industrial Space For Lease

## Prologis Lehigh Valley West

6390 Hedgewood Drive Allentown, PA, 18106 USA

### **FACILITY**

- 16,500 SF single-side load distribution facility
- 23'-2" clear height
- 40' x 40' column spacing
- 2 dock doors
- 1 drive-in doors
- 72 auto parking spaces
- LED lighting
- ESFR sprinkler system