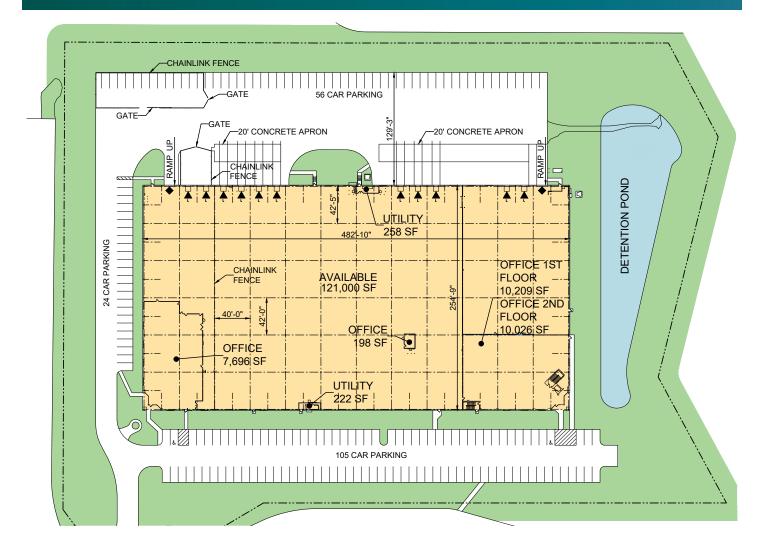

### FACILITY

- 121,000 SF single-side load distribution facility
- 28,219 SF office space
- 24' clear height
- 11 dock doors
- 2 drive-in doors
- 173 auto parking spaces
- 4,000 amps of power
- LED lighting
- ESFR sprinkler system