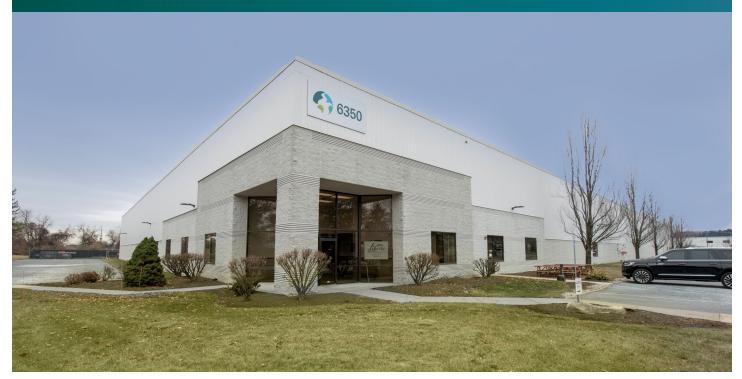

## 121,000 SF Industrial Space For Lease

## Prologis Lehigh Valley West

6350 Hedgewood Drive Allentown, PA, 18106 USA

### FACILITY

- 121,000 SF single-side load distribution facility
- 28,219 SF office space
- 24' clear height
- 11 dock doors
- 2 drive-in doors
- 173 auto parking spaces
- 4,000 amps of power
- LED lighting
- ESFR sprinkler system