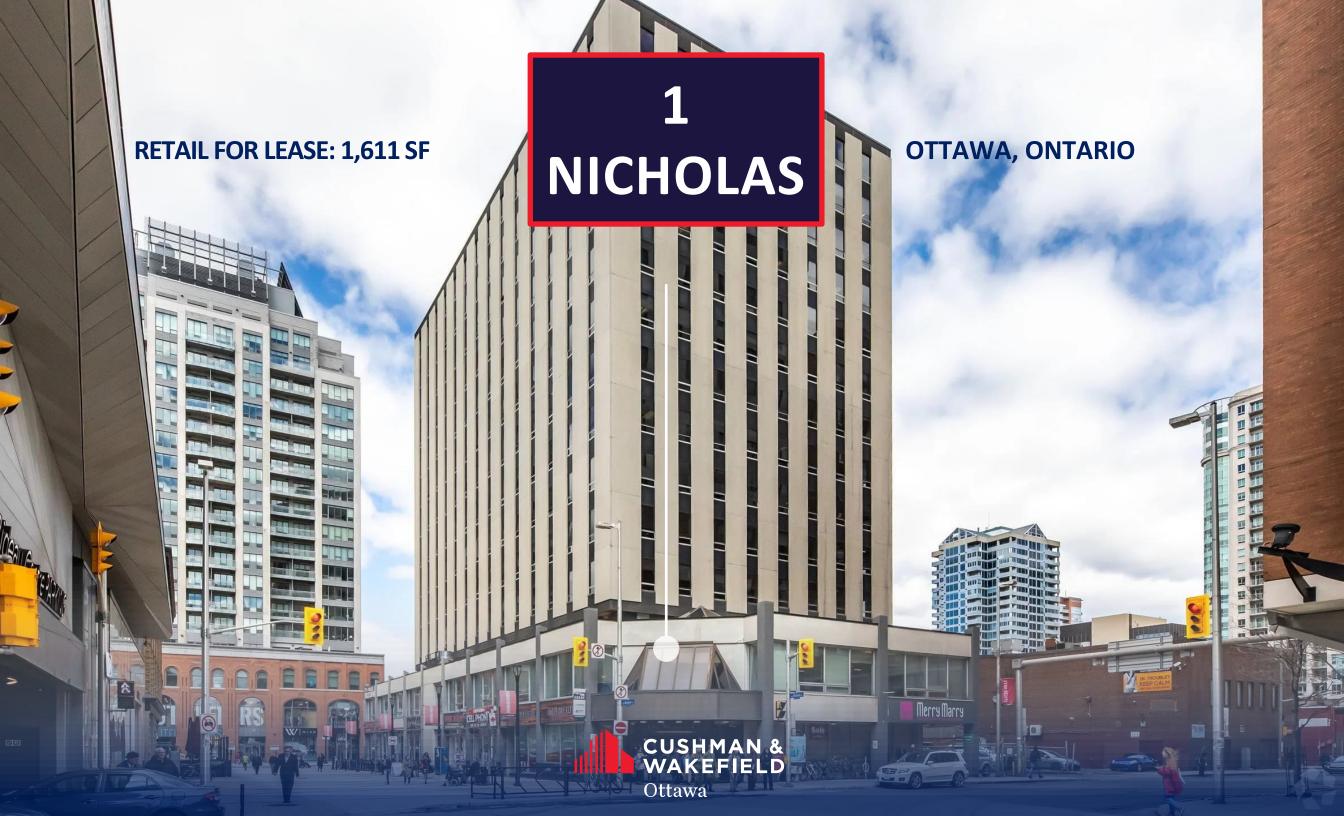

**RETAIL** 

**SPACE** 

**AVAILABLE** 

UNIT 5 1,611 SF

**FRONTAGE** 

45' Besserer Street

**LEASE TYPE** 

Net

**POSSESSION** 

**Immediate** 

**ASKING RENT** 

**Contact Listing Agent** 

**ADDITIONAL RENT** 

\$11.94

### **HIGHLIGHTS**

- Adjacent to the Rideau Centre
- High visibility from main thoroughfare of Lowertown Ottawa
- Large front windows offering natural lighting
- Entrance from the lobby of the office building and private entrance from Besserer Street
- Located across from DoubleTree by Hilton and Les Suites
- Nearby residential development on Nicholas Street set to add 288 units, boosting foot traffic
- 120 Metres from Rideau LRT Station and rapid bus transit stop
- Walking distance to Ottawa's historic ByWard Market



**ASKING RENT** 

**Contact Listing Agent**