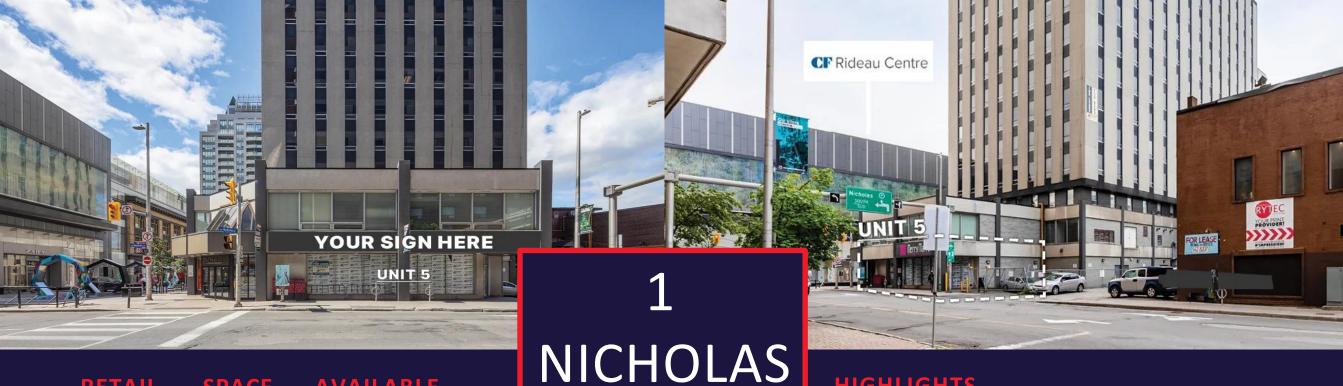

**RETAIL** 

**SPACE** 

**AVAILABLE** 

UNIT 5 1,611 SF

**FRONTAGE** 

45' Besserer Street

**LEASE TYPE** 

Net

### **HIGHLIGHTS**

- Adjacent to the Rideau Centre
- High visibility from main thoroughfare of Lowertown Ottawa
- Large front windows offering natural lighting
- Entrance from the lobby of the office building and private entrance from Besserer Street
- Located across from DoubleTree by Hilton and Les Suites
- Nearby residential development on Nicholas Street set to add 288 units, boosting foot traffic
- 120 Metres from Rideau LRT Station and rapid bus transit stop
- Walking distance to Ottawa's historic ByWard Market