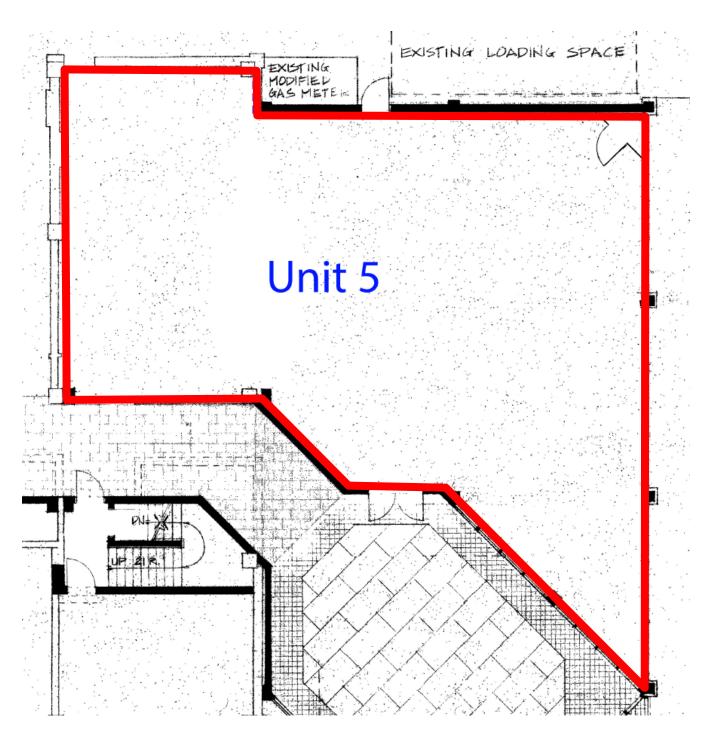

1 SF

**FRONTAGE** 

45' Besserer Street

**LEASE TYPE** 

Net

**POSSESSION** 

**Immediate** 

**ASKING RENT** 

**Contact Listing Agent** 

**ADDITIONAL RENT** 

\$11.94

### **HIGHLIGHTS**

- Adjacent to the Rideau Centre
- High visibility from main thoroughfare of Lowertown Ottawa
- Large front windows offering natural lighting
- Entrance from the lobby of the office building and private entrance from Besserer Street
- Located across from DoubleTree by Hilton and Les Suites
- Nearby residential development on Nicholas Street set to add 288 units, boosting foot traffic
- 120 Metres from Rideau LRT Station and rapid bus transit stop
- Walking distance to Ottawa's historic ByWard Market



**ASKING RENT** 

**Contact Listing Agent** 

**ADDITIONAL RENT** 

\$11.94



### **FLOOR PLAN**



45 FEET
BESSERER STREET

## 1 NICHOLAS

# **PHOTOS**









# 1 NICHOLAS

#### **NEIL MASON\***

**Associate Vice President** 

+16137801571

nmason@cwottawa.com

#### **ADAM FREEDMAN\***

**Associate** 

+1 613 780 1598

afreedman@cwottawa.com

**CWOTTAWA.COM** 

\* Sales Representative