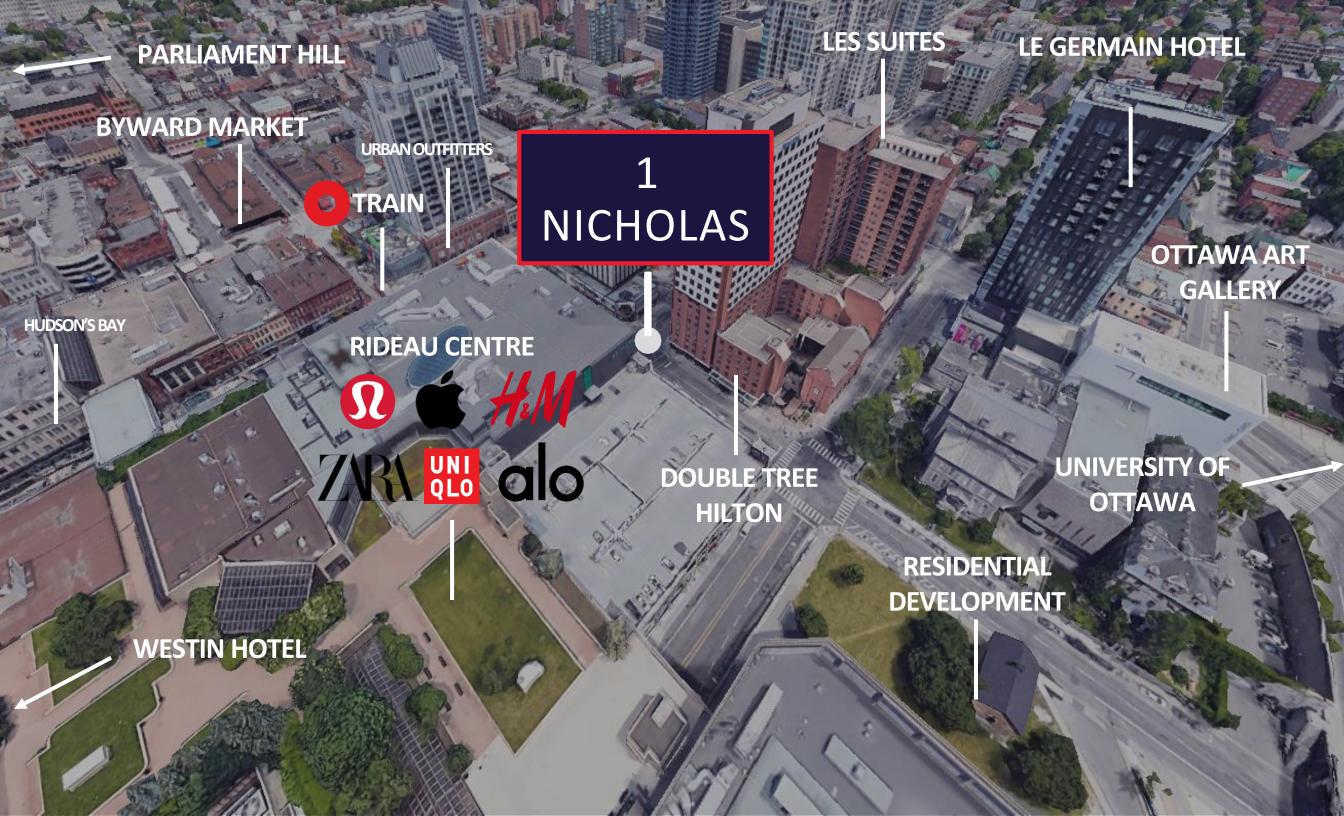

### **HIGHLIGHTS**

- Adjacent to the Rideau Centre
- High visibility from main thoroughfare of Lowertown Ottawa
- Large front windows offering natural lighting
- Entrance from the lobby of the office building and private entrance from Besserer Street
- Located across from DoubleTree by Hilton and Les Suites
- Nearby residential development on Nicholas Street set to add 288 units, boosting foot traffic
- 120 Metres from Rideau LRT Station and rapid bus transit stop
- Walking distance to Ottawa's historic ByWard Market