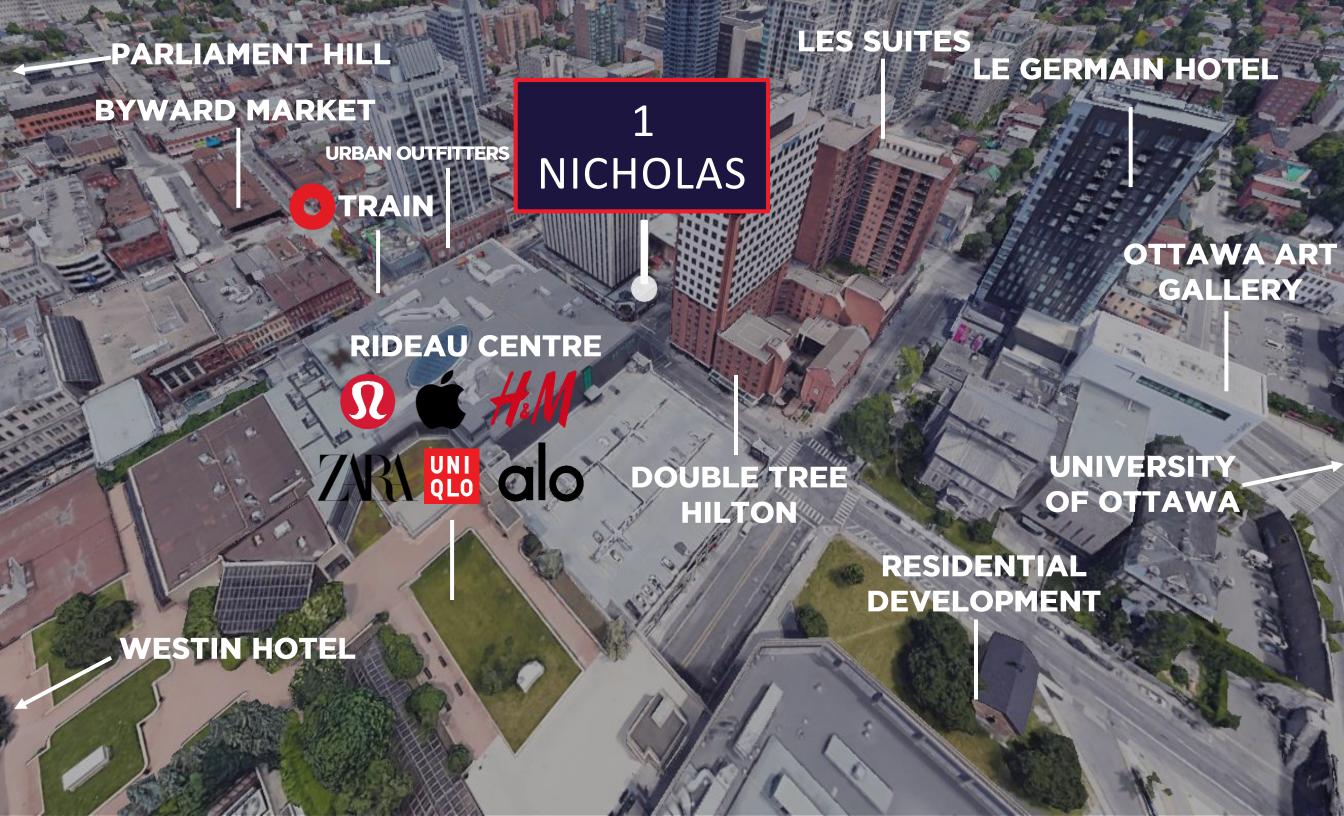

### **HIGHLIGHTS**

- Adjacent to the Rideau Centre
- High visibility from main thoroughfare of Lowertown Ottawa
- Large front windows offering natural lighting
- Entrance from the lobby of the office building and private entrance from Besserer Street
- Located across from DoubleTree by Hilton and Les Suites
- Nearby residential development on Nicholas Street set to add 288 units, boosting foot traffic
- 120 Metres from Rideau LRT Station and rapid bus transit stop
- Walking distance to Ottawa's historic ByWard Market