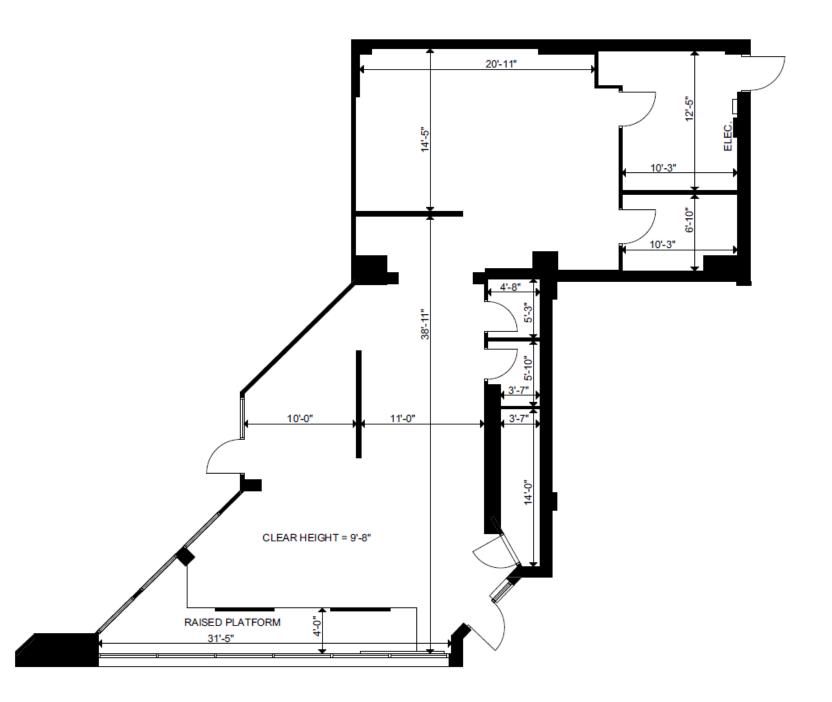

LEASE TYPE** 

**POSSESSION** 

**ASKING RENT** 

**ADDITIONAL RENT** 

45' Besserer Street

Net

**Immediate** 

Contact Listing Agent

\$11.32

### **HIGHLIGHTS**

- Adjacent to the Rideau Centre
- High visibility from main thoroughfare of Lowertown Ottawa
- Large front windows offering natural lighting
- Entrance from the lobby of the office building and private entrance from Besserer Street
- Located across from DoubleTree by Hilton and Les Suites
- Nearby residential development on Nicholas Street set to add 288 units, boosting foot traffic
- 120 Metres from Rideau LRT Station and rapid bus transit stop
- Walking distance to Ottawa's historic ByWard Market



SUITE 5 **1,722 SF** 

**ASKING RENT** 

**Contact Listing Agent** 

**ADDITIONAL RENT** 

**\$11.32** 



### **FLOOR PLAN**



### 1 NICHOLAS

## **PHOTOS**









# 1 NICHOLAS

#### **NEIL MASON\***

**Vice President** 

+1 613 780 1571

nmason@cwottawa.com

#### **ADAM FREEDMAN\***

Associate
+1 613 780 1598
afreedman@cwottawa.co
m

CWOTTAWA.COM
\* Sales

Representative