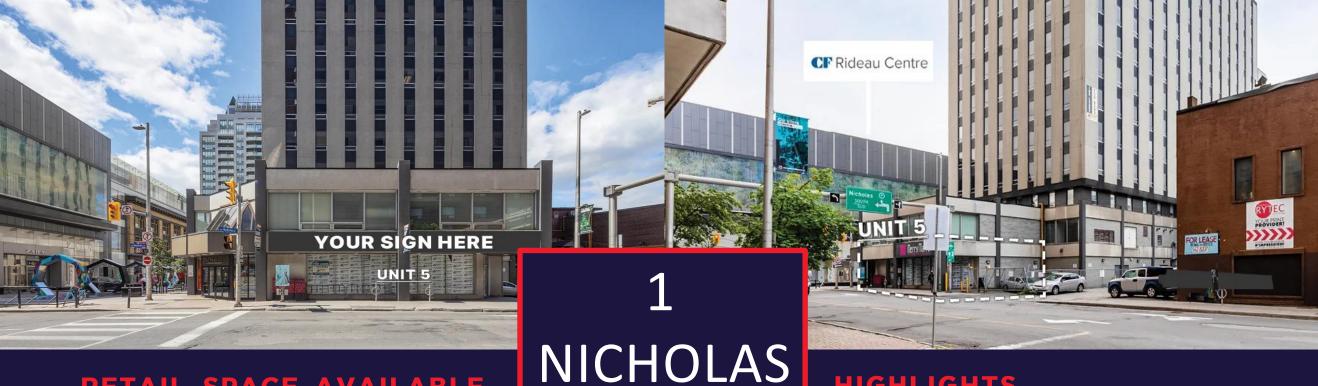

### **RETAIL SPACE AVAILABLE**

UNIT 5 1,722 SF

**FRONTAGE** 

**LEASE TYPE** 

**POSSESSION** 

**ASKING RENT** 

**ADDITIONAL RENT** 

45' Besserer Street

### **HIGHLIGHTS**

- Adjacent to the Rideau Centre
- High visibility from main thoroughfare of Lowertown Ottawa
- Large front windows offering natural lighting
- Entrance from the lobby of the office building and private entrance from Besserer Street
- Located across from DoubleTree by Hilton and Les Suites
- Nearby residential development on Nicholas Street set to add 288 units, boosting foot traffic
- 120 Metres from Rideau LRT Station and rapid bus transit stop
- Walking distance to Ottawa's historic ByWard Market

SUITE 5 **1,722 SF** 

**ASKING RENT** 

**Contact Listing Agent** 

**ADDITIONAL RENT** 

**\$11.32** 