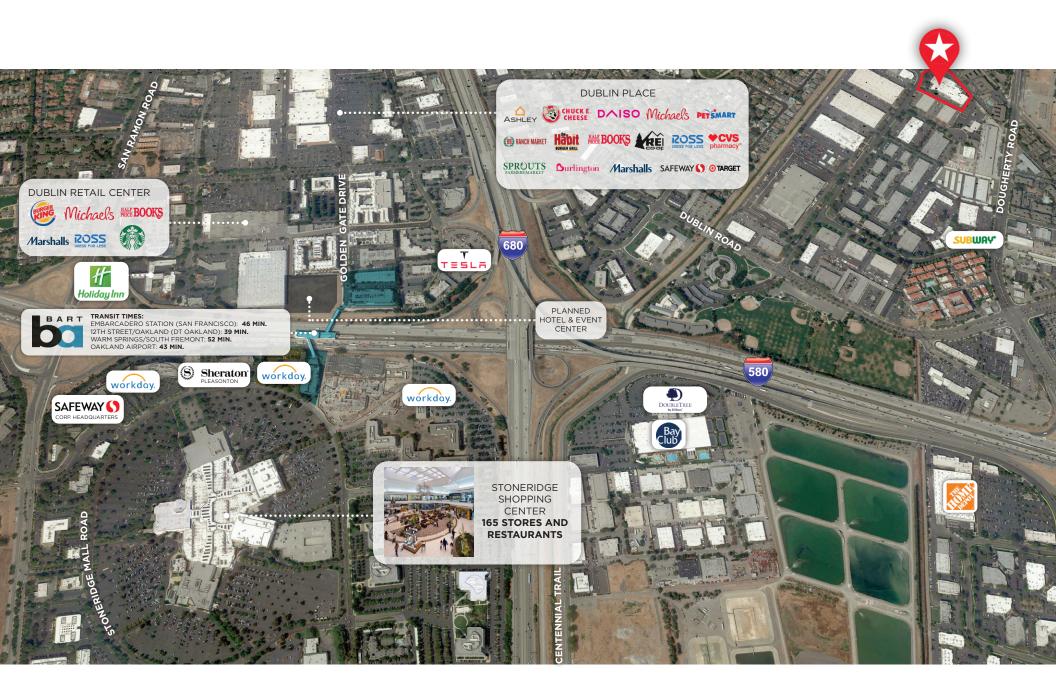

, AND SAME IS SUBMITTED SUBJECT TO ERRORS, OMISSIONS, CHANGE OF PRICE, RENTAL OR OTHER CONDITIONS, WITHDRAWAL WITHOUT NOTICE, AND TO ANY SPECIAL LISTING CONDITIONS IMPOSED BY THE PROPERTY OWNER(S). ANY PROJECTIONS, OPINIONS OR ESTIMATES ARE SUBJECT TO UNCERTAINTY AND DO NOT SIGNIFY CURRENT OR FUTURE PROPERTY PERFORMANCE.

#### **PROPERTY HIGHLIGHTS**

- Second Floor Office Space ±15,241 SF
- Potentially Divisible
- ±1.84/1,000 Parking (28 Parking Spaces)
- Great Access to Highways 580 & 680
- Close to Dublin/Pleasanton Bart Station
- Near Numerous Retail Amenities





### **FLOOR PLAN**

SECOND FLOOR ±15,814 SF



#### **PARKING SITE PLAN**

SECOND FLOOR OFFICE SPACE FOR LEASE | AVAILABLE NOW  $\pm 15,814$  SF



\*ANS to have access to 60 parking stalls.

#### **NEIGHBORING AMENITIES**



#### **NEARBY AMENITIES**



# 6955 SIERRA COURT

CUSHMAN & WAKEFIELD

Dublin, CA

**SECOND FLOOR OFFICE SPACE FOR LEASE | ±15,214 SF**