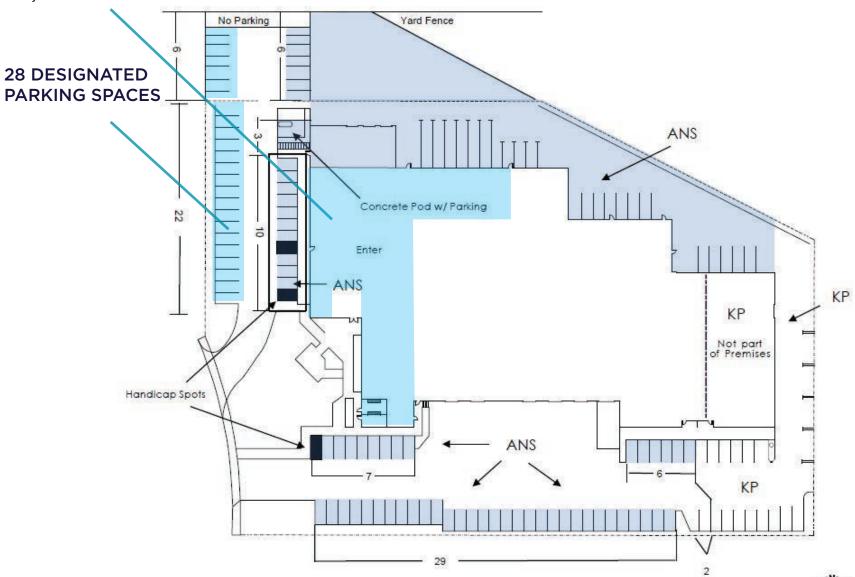

#### **PARKING SITE PLAN**

SECOND FLOOR OFFICE SPACE FOR LEASE | AVAILABLE NOW  $\pm 15,814$  SF

\*ANS to have access to 60 parking stalls.