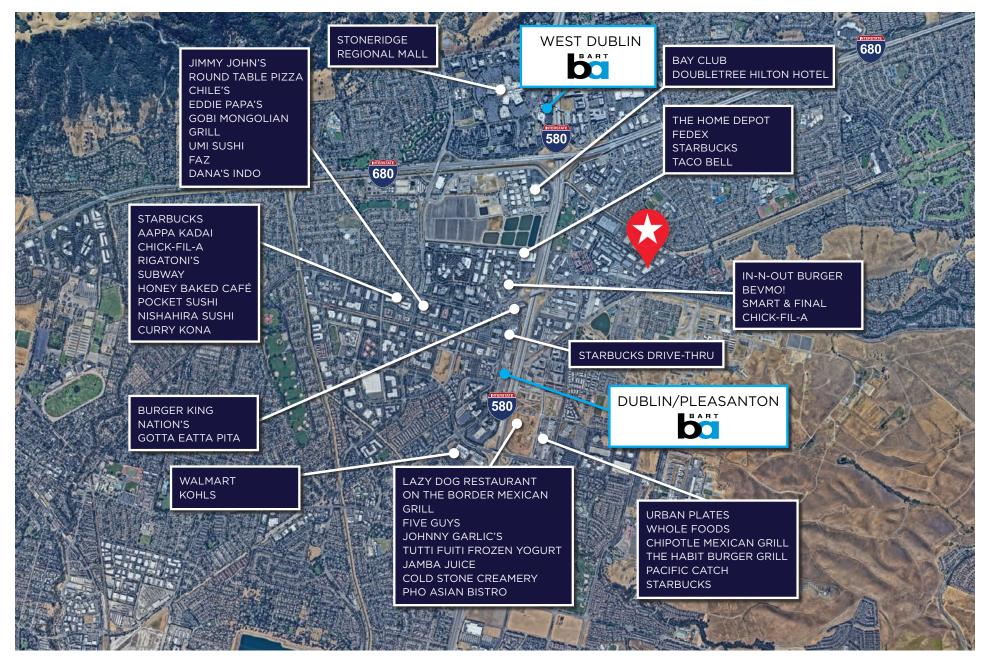

CT TO ERRORS, OMISSIONS, CHANGE OF PRICE, RENTAL OR OTHER CONDITIONS, WITHDRAWAL WITHOUT NOTICE, AND TO ANY SPECIAL LISTING CONDITIONS IMPOSED BY THE PROPERTY OWNER(S). ANY PROJECTIONS, OPINIONS OR ESTIMATES ARE SUBJECT TO UNCERTAINTY AND DO NOT SIGNIFY CURRENT OR FUTURE PROPERTY PERFORMANCE.

#### **PROPERTY HIGHLIGHTS**

- Second Floor Office Space ±15,241 SF
- Potentially Divisible
- ±1.84/1,000 Parking (28 Parking Spaces)
- Great Access to Highways 580 & 680
- Close to Dublin/Pleasanton Bart Station
- Near Numerous Retail Amenities





### **FLOOR PLAN**

SECOND FLOOR ±15,814 SF



#### **PARKING SITE PLAN**

SECOND FLOOR OFFICE SPACE FOR LEASE | AVAILABLE NOW  $\pm 15,814$  SF



\*ANS to have access to 60 parking stalls.

#### **NEIGHBORING AMENITIES**



#### **NEARBY AMENITIES**



# 6955 SIERRA COURT

CUSHMAN & WAKEFIELD

Dublin, CA

**SECOND FLOOR OFFICE SPACE FOR LEASE | ±15,214 SF**