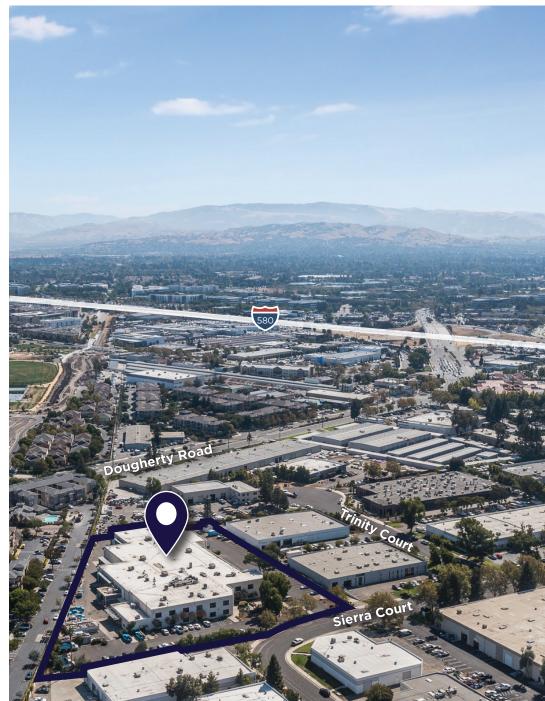

has not been verified. NO WARRANTY OR REPRESENTATION, EXPRESS OR IMPLIED, IS MADE AS TO THE CONDITION OF THE PROPERTY (OR PROPERTIES) REFERENCED HEREIN OR AS TO THE ACCURACY OR COMPLETENESS OF THE INFORMATION CONTAINED HEREIN, AND SAME IS SUBMITTED SUBJECT TO ERRORS, OMISSIONS, CHANGE OF PRICE, RENTAL OR OTHER CONDITIONS, WITHDRAWAL WITHOUT NOTICE, AND TO ANY SPECIAL LISTING CONDITIONS IMPOSED BY THE PROPERTY OWNER(S). ANY PROJECTIONS, OPINIONS OR ESTIMATES ARE SUBJECT TO UNCERTAINTY AND DO NOT SIGNIFY CURRENT OR FUTURE PROPERTY PERFORMANCE.

#### **PROPERTY HIGHLIGHTS**

- Second Floor Office Space ±15,241 SF
- Potentially Divisible
- ±1.84/1,000 Parking (28 Parking Spaces)
- Great Access to Highways 580 & 680
- Close to Dublin/Pleasanton Bart Station
- Near Numerous Retail Amenities





### **FLOOR PLAN**

SECOND FLOOR ±15,814 SF



#### **PARKING SITE PLAN**

SECOND FLOOR OFFICE SPACE FOR LEASE | AVAILABLE NOW  $\pm 15,814$  SF



\*ANS to have access to 60 parking stalls.

#### **NEIGHBORING AMENITIES**



#### **NEARBY AMENITIES**



# 6955 SIERRA COURT

CUSHMAN & WAKEFIELD

Dublin, CA

**SECOND FLOOR OFFICE SPACE FOR LEASE | ±15,214 SF**