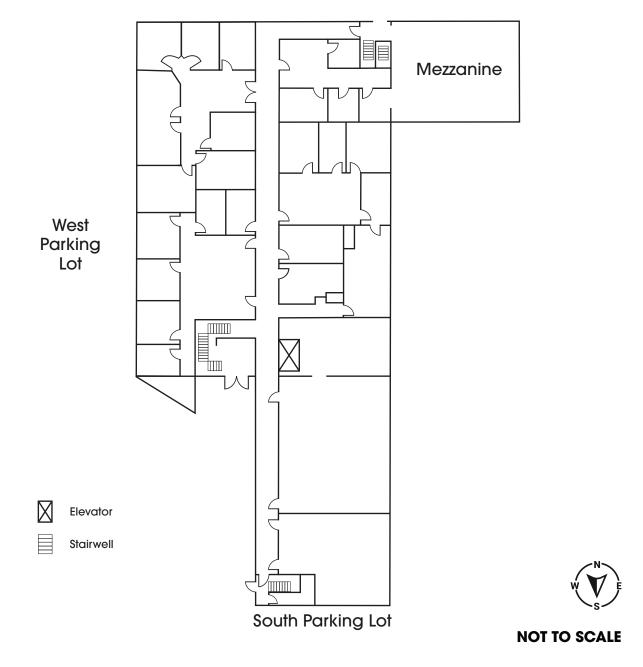

### **FLOOR PLAN**

SECOND FLOOR ±15,814 SF

#### **PARKING SITE PLAN**

SECOND FLOOR OFFICE SPACE FOR LEASE | AVAILABLE NOW  $\pm 15,814$  SF

\*ANS to have access to 60 parking stalls.