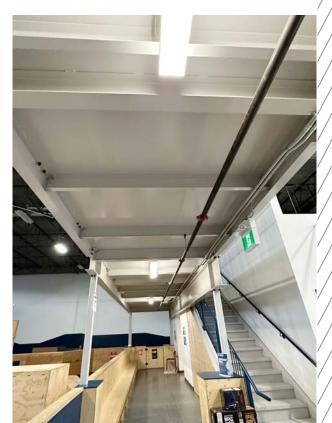

Mezzanine

### Highlights

- Well built-out reception, private offices and mezzanine viewing area
- Abundance of natural light in the office area
- Coveted I-C zoning, good exposure, and access to Country Hills Boulevard NE
- Gas fired unit heaters
- · Double row parking
- 100' building depth