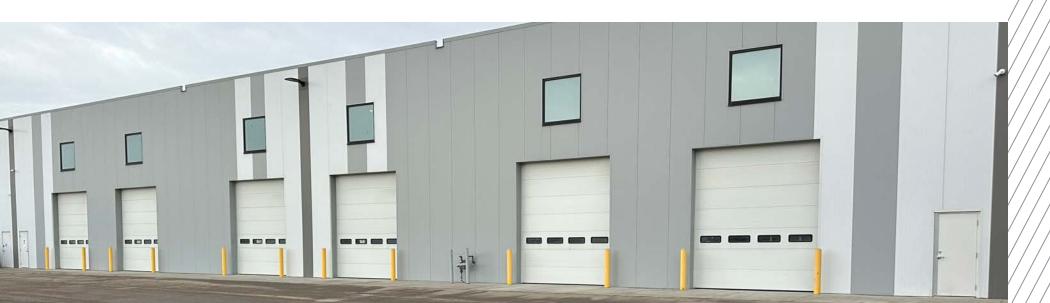

# PROPERTY DETAILS

| District:        | Stonegate Landing            |
|------------------|------------------------------|
| Total Area:      | ± 16,779 sf                  |
| Loading:         | 6 (12' x 14') drive-in doors |
| Zoning:          | I-C (Industrial Commercial)  |
| Ceiling Height:  | 24' clear                    |
| Make-up Air:     | Yes (capacity TBV)           |
| Lighting:        | LED with motion sensors      |
| Sprinklers:      | ESFR                         |
| Sublease Rate:   | Market                       |
| Op. Costs:       | \$10.12 psf (2025 est.)      |
| Available:       | June 1, 2025                 |
| Sublease Expiry: | June 29, 2029                |
|                  |                              |

### Highlights

- Well built-out reception, private offices and mezzanine viewing area
- Abundance of natural light in the office area
- Coveted I-C zoning, good exposure, and access to Country Hills Boulevard NE
- Gas fired unit heaters
- · Double row parking
- 100' building depth