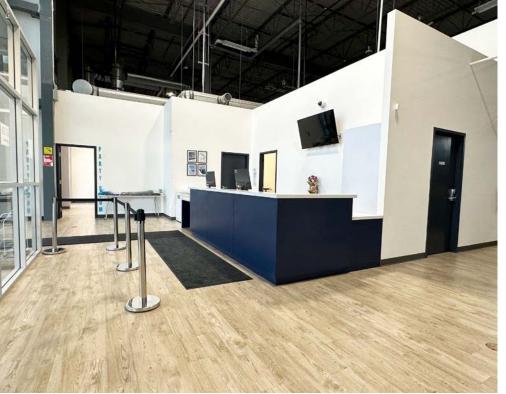

### Highlights

- Well built-out reception, private offices and mezzanine viewing area
- Abundance of natural light in the office area
- Coveted I-C zoning, good exposure, and access to Country Hills Boulevard NE
- Gas fired unit heaters
- · Double row parking
- 100' building depth