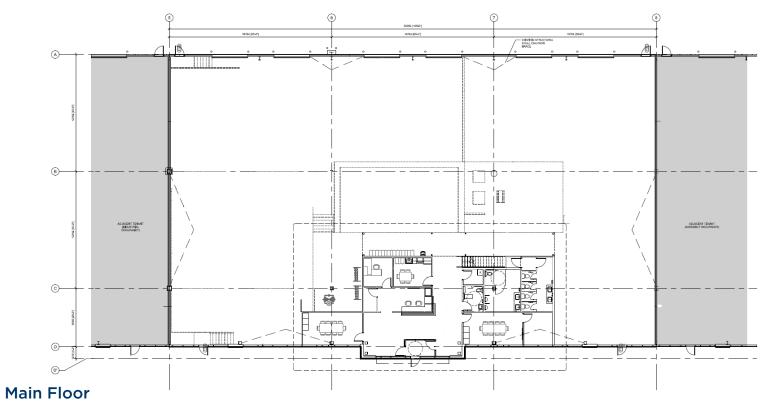

### Highlights

- Well built-out reception, private offices and mezzanine viewing area
- Abundance of natural light in the office area
- Coveted I-C zoning, good exposure, and access to Country Hills Boulevard NE
- Gas fired unit heaters
- · Double row parking
- 100' building depth

Mezzanine