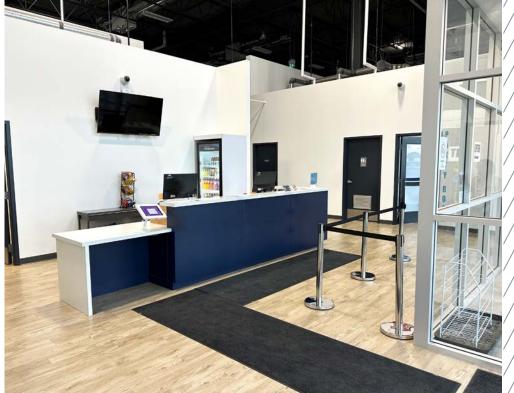

### Highlights

- Well built-out reception, private offices and mezzanine viewing area
- Abundance of natural light in the office area
- Coveted I-C zoning, good exposure, and access to Country Hills Boulevard NE
- Gas fired unit heaters
- · Double row parking
- 100' building depth