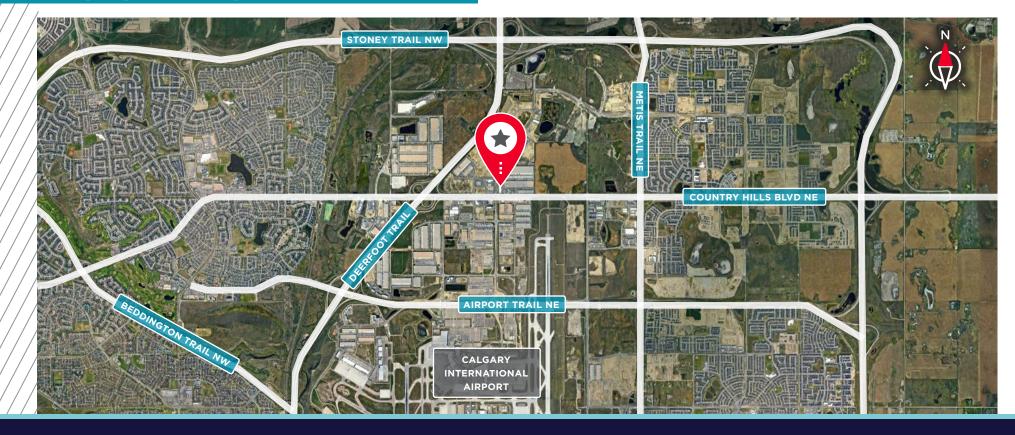

ling Height:  | 24' clear                    |
| Make-up Air:     | Yes (capacity TBV)           |
| Lighting:        | LED with motion sensors      |
| Sprinklers:      | ESFR                         |
| Sublease Rate:   | Market                       |
| Op. Costs:       | \$10.12 psf (2025 est.)      |
| Available:       | June 1, 2025                 |
| Sublease Expiry: | June 29, 2029                |
|                  |                              |

### Highlights

- Well built-out reception, private offices and mezzanine viewing area
- Abundance of natural light in the office area
- Coveted I-C zoning, good exposure, and access to Country Hills Boulevard NE
- Gas fired unit heaters
- · Double row parking
- 100' building depth











Mezzanine











## **LOCATION MAP**



#### **ZACK DARRAGH**

Vice President Industrial Sales & Leasing D: 403 261 1120 C: 587 437 2595 zack.darragh@cushwake.com

#### **BRENT JOHANNESEN**

Vice President Industrial Sales & Leasing D: 403 261 1116 C: 403 589 8600 brent.johannesen@cushwake.com

#### **BRAD PILLING**

Vice President Industrial Sales & Leasing D: 403 261 1121 C: 403 880 1419 brad.pilling@cushwake.com

#### SAM HURL

Senior Associate Industrial Sales & Leasing D: 403 261 1115 C: 403 630 7215 sam.hurl@cushwake.com



CUSHMAN & WAKEFIELD ULC 250 - 6 Ave SW, Suite 2400 Calgary, AB T2P 3H7 cushmanwakefield.com