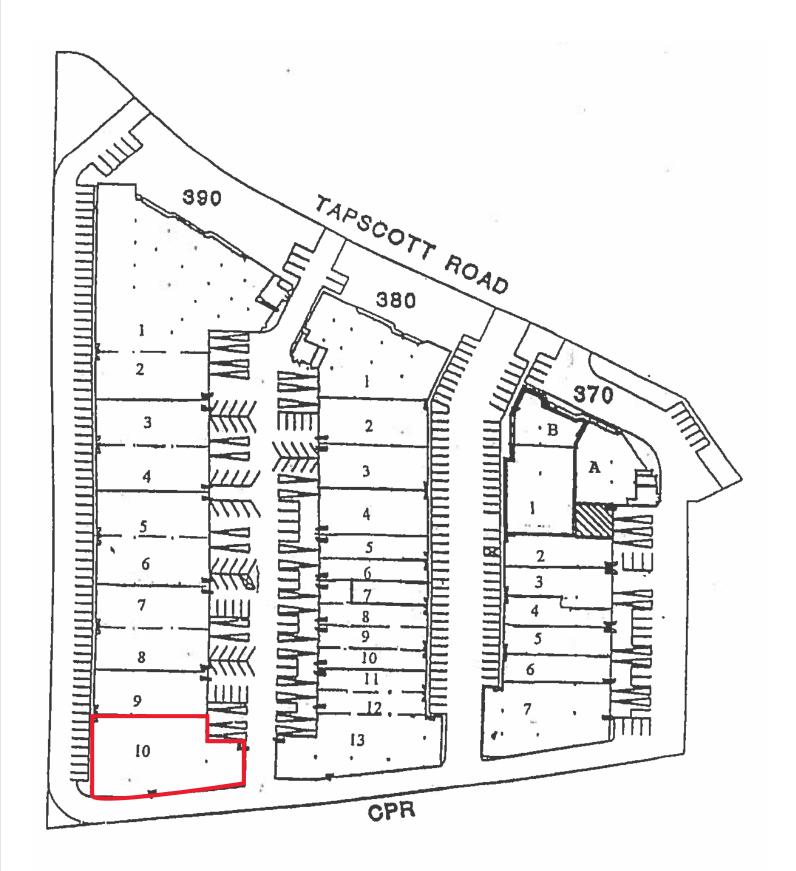

Ceiling Height: 19'-6" ft clear

Shipping: 2 Truck Level

Sprinklers: Standard hazard

Heating: Rooftop HVAC unit office, suspended

gas heaters in warehouse

Rental Rate: Speak to Listing Agent

**TMI:** \$5.15 PSF (2025)

Occupancy: May 1, 2025

# **FEATURES**

Exceptional industrial space with tall ceilings and shipping to accommodate tractor-trailers. Upgraded LED lighting in warehouse provides excellent lighting throughout.

Beautiful contemporary offices include a large open area for customer greeting/waiting lounge, a large boardroom with floor-to-ceiling glass wall and several private offices.

Well maintained and professionally managed campus of buildings. TTC immediately at road. \*\*EXTRAS\*\* Longer term lease is available directly with landlord.

# **UNIT #10 - 11,734 SF**





## FOR MORE INFORMATION PLEASE CONTACT:

### **GREG RACIC\***

Vice President

Mobile: 416 629 4734 Office: 416 756 5465 greg.racic@cushwake.com Cushman & Wakefield ULC, Brokerage 3100 Steeles Avenue East, Suite 1100 Markham, ON L3R 8T3 Canada

Cushman & Wakefield ULC, Brokerage \*Sales Representative

No warranty or representation, expressed or implied, is made as to the accuracy
of the information contained herein, and same is submitted subject to errors,
omissions, change of price, rental or other conditions, withdrawal without notice,

and to any specific listing condition, imposed by our principals.