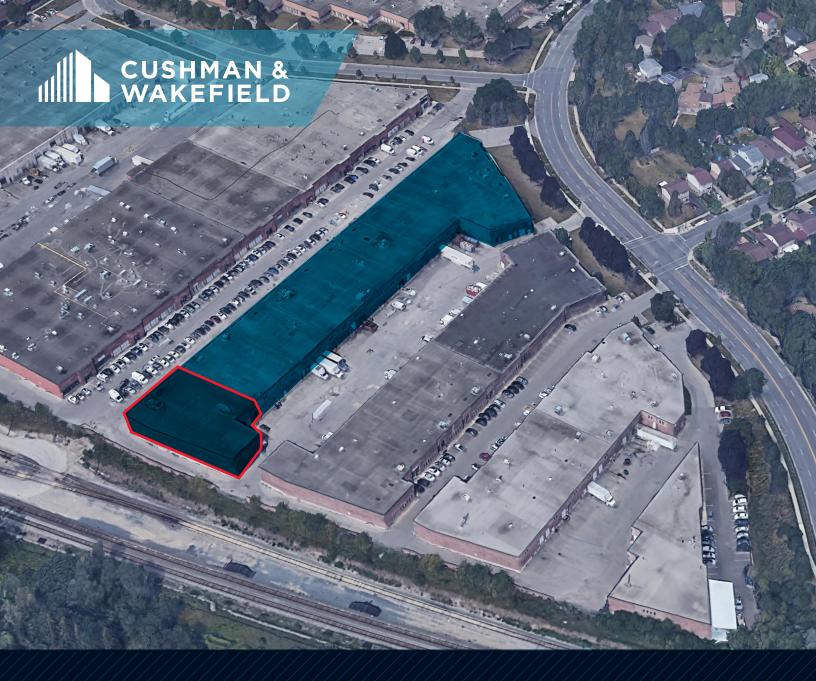

# 11,734 SF INDUSTRIAL UNIT FOR SUBLEASE TAPSCOTT ROAD

UNIT 10

Toronto

# **UNIT #10 - 11,734 SF**