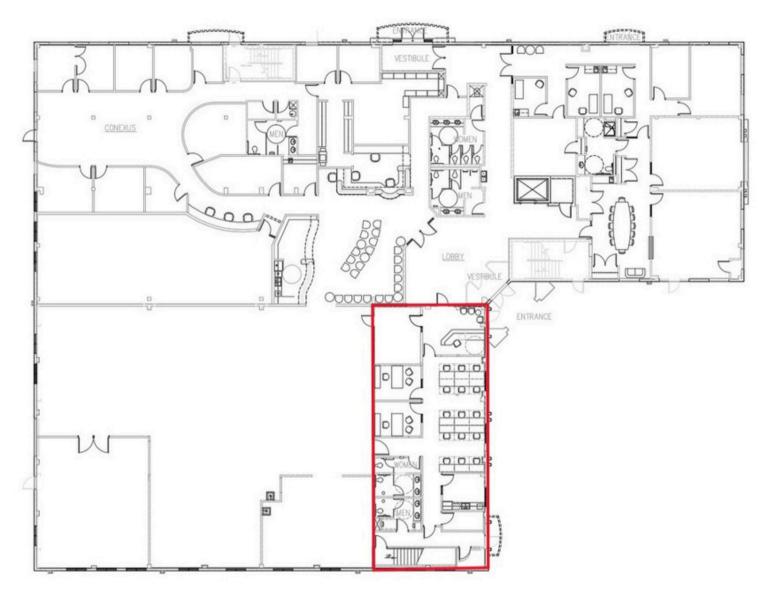

## FOR LEASE!

### 2,079 SF AVAILABLE



#### 13100 MAGISTERIAL DRIVE

**LOUISVILLE, KY 40223** 



# PROPERTY HIGHLIGHTS

2,079 square feet available for sublease in this two-story office building. The space is furnished and comes equipped with a kitchen and two bathrooms. The property is located in the Eastpoint Business Center in Northeastern Jefferson County, a high growth submarket. The business park is easily accessible from major interstate highways and traffic arteries. Sublease through 11/2026.

| Building Size:   | 34,575 sf |
|------------------|-----------|
| Space Available: | 2,079 sf  |
| Zoning:          | PEC       |
| Year Built:      | 1995      |
| Year Renovated:  | 2007      |
| Class:           | Class B   |
|                  |           |







SUITE 102 FLOOR PLAN

# CONTACT INFORMATION

**E.P. SCHERER** 

**Senior Director** epscherer@commercialkentucky.com +1 502 719 3234