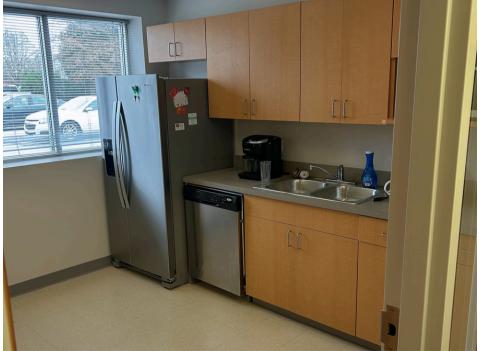

# PROPERTY HIGHLIGHTS

2,079 square feet available for sublease in this two-story office building. The space is furnished and comes equipped with a kitchen and two bathrooms. The property is located in the Eastpoint Business Center in Northeastern Jefferson County, a high growth submarket. The business park is easily accessible from major interstate highways and traffic arteries. Sublease through 11/2026.