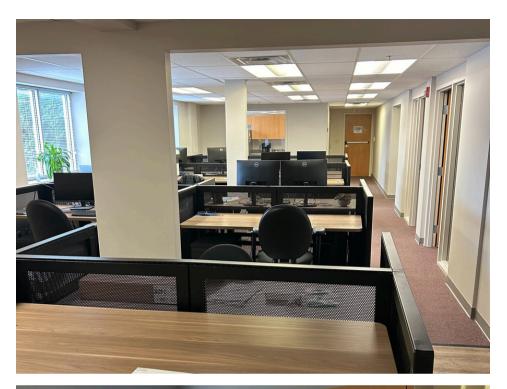

# PROPERTY HIGHLIGHTS

2,079 square feet available for sublease in this two-story office building. The space is furnished and comes equipped with a kitchen and two bathrooms. The property is located in the Eastpoint Business Center in Northeastern Jefferson County, a high growth submarket. The business park is easily accessible from major interstate highways and traffic arteries. Sublease through 11/2026.