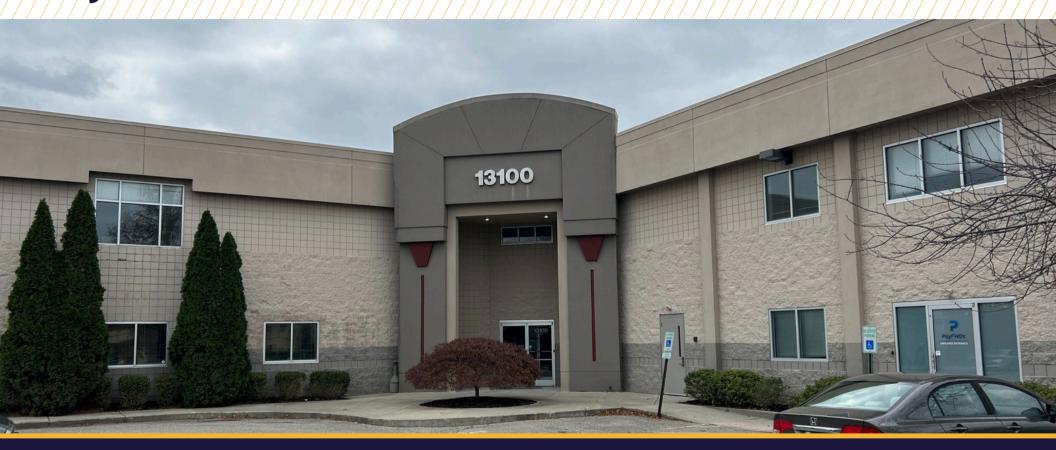

#### 13100 MAGISTERIAL DRIVE

**LOUISVILLE, KY 40223** 

# PROPERTY HIGHLIGHTS

2,079 square feet available for sublease in this two-story office building. The space is furnished and comes equipped with a kitchen and two bathrooms. The property is located in the Eastpoint Business Center in Northeastern Jefferson County, a high growth submarket. The business park is easily accessible from major interstate highways and traffic arteries. Sublease through 11/2026.