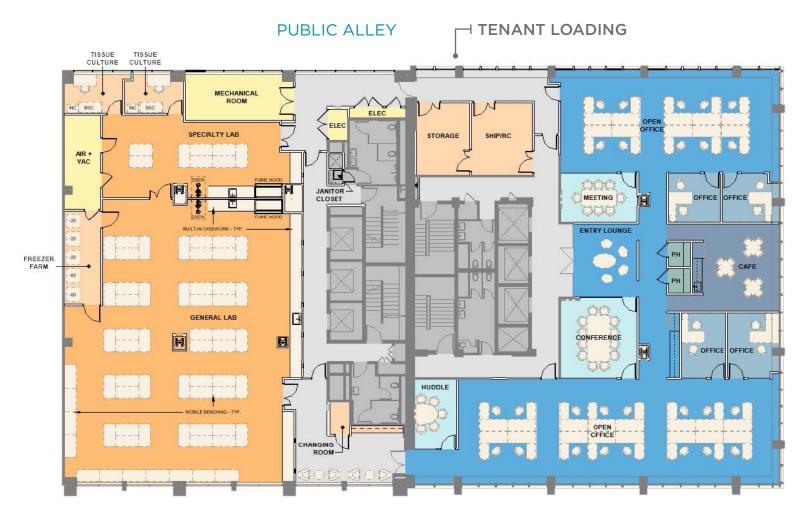

# 14,004 SF | 4TH FLOOR

LABORATORY
OPEN OFFICE
PRIVATE OFFICE
LAB SERVICES
MEETING ROOM
CIRCULATION
PHONE ROOM

CAFE

CORE/NIC

#### **BOYLSTON STREET**

### LAB SERVICES

- pH neutralization system serving lab located on first floor
- Centralized lab waste located on tenant floor
- Panels for power, data and compressed air services within acoustical ceiling

## LAB EQUIPMENT

- Combination of fixed and mobile casework
- Two (2) 6' fume hoods

## LOADING

• Loading from public alley with dedicated elevator service directly into lab

## LAB SUPPORT

- Dedicated freezer farm room
- Dedicated specialty gas room
- Infrastructure to support tenant supplied autoclave and glasswash equipment