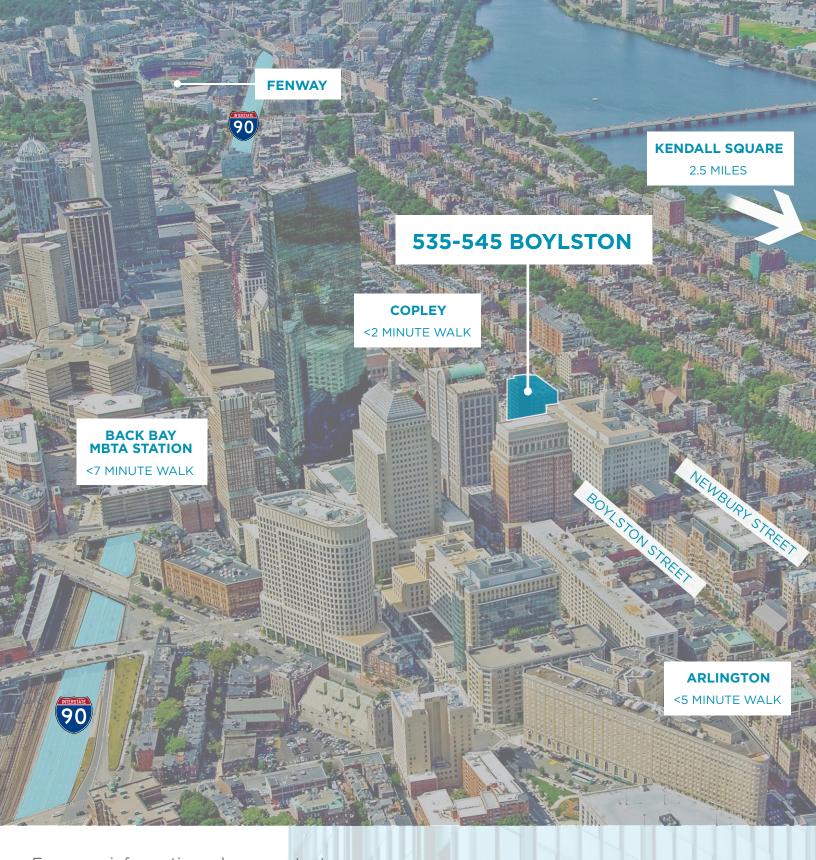

|------------|---------------------------------------------------------------------------------|
| ELECTRICAL | 12-15W per SF within laboratory 8W per SF of standby power from 200kw generator |

### LAB SERVICES

- pH neutralization system serving lab located on first floor
- Centralized lab waste located on tenant floor
- Panels for power, data and compressed air services within acoustical ceiling

## LAB EQUIPMENT

- Combination of fixed and mobile casework
- Two (2) 6' fume hoods

## LOADING

• Loading from public alley with dedicated elevator service directly into lab

## LAB SUPPORT

- Dedicated freezer farm room
- Dedicated specialty gas room
- Infrastructure to support tenant supplied autoclave and glasswash equipment

## **EXPANSION**

• Up to 30,000 SF on the 2nd and 3rd floor





#### For more information, please contact:

#### Joe Pearce

Managing Director +1 617 800 6900 joe.pearce@cushwake.com

#### **Grey Gettleman**

Senior Associate | Brokerage + 1 781 801 2521 grey.gettleman@cushwake.com

#### **Jethro Kollie**

Associate | Brokerage + 1 617 505 0396 jethro.kollie@cushwake.com

#### **Maddie Hamilton**

Associate +1 313 919 2063 maddie.hamilton@cushwake.com

©2024 Cushman & Wakefield. All rights reserved. The information contained in this communication is strictly confidential. This information has been obtained from sources believed to be reliable but has not been verified. NO WARRANTY OR REPRESENTATION, EXPRESS OR IMPLIED, IS MADE AS TO THE CONDITION OF THE PROPERTY (OR PROPERTIES) REFERENCED HEREIN OR AS TO THE ACCURACY OR COMPLETENESS OF THE INFORMATIO