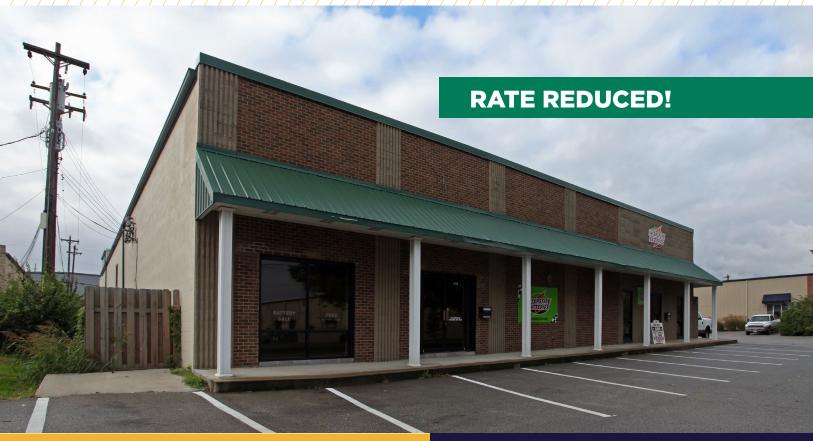

#### FREESTANDING INDUSTRIAL

# **LEASE RATE: \$8.25 NNN**

- 14,940 SF Total
- 1.47 Acres
- (1) Dock Door
- (2) Drive-in Doors
- Renovate to suit
- **Available 5/1/2025**

WEST CHESTER, OH 45246

| LOCATION       | Butler County, West Chester<br>Township |
|----------------|-----------------------------------------|
| ACRES          | 1.47 Acres                              |
| AVAILABLE SIZE | 14,940 SF                               |
| WAREHOUSE SIZE | 10,936 SF                               |
| OFFICE SIZE    | 4,004 SF                                |
| YEAR BUILT     | 1972                                    |
| ZONING         | M-2 - General Industrial                |
| CLEAR HEIGHT   | 16' - 18'                               |
| ROOF           | Rubber Membrane                         |
| CONSTRUCTION   | Masonry                                 |