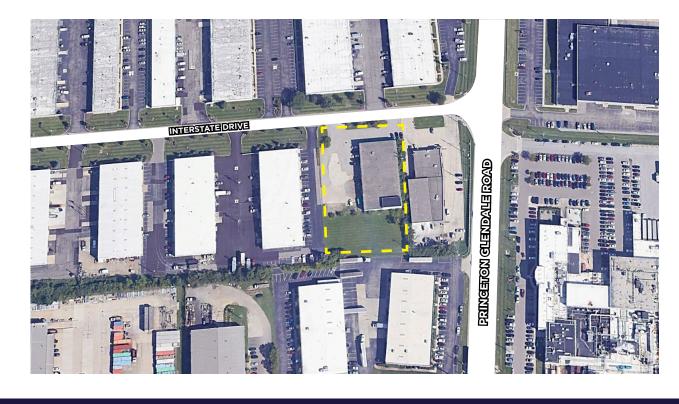

|

| DOCKS     | (1) Dock Door                                       |
|-----------|-----------------------------------------------------|
| DRIVE-INS | (2) Drive-in Doors                                  |
| PARKING   | ±15                                                 |
| UTILITIES |                                                     |
| ELECTRIC  | www.duke-energy.com                                 |
| GAS       | www.duke-energy.com                                 |
| WATER     | www.cincinnati-oh.gov.com                           |
| SEWER     | www.msdgc.org                                       |
| TAXES     | \$0.81/SF<br>(Based on assessed value<br>\$574,920) |
| EST. OPEX | \$1.31/SF                                           |

## **AERIAL**







WEST CHESTER, OH 45246

### **FLOOR PLAN**







WEST CHESTER, OH 45246

#### **AERIAL LOCATION**



For more information, contact:

LINDSAY HARTMANN +1 513 322 0898 lindsay.hartmann@cushwake.com tom.mccormick@cushwake.com

TOM MCCORMICK +1 513 763 3025

201 E. Fourth Street, Suite 1800 Cincinnati, OH 45202 P: +1 513 421 4884 cushmanwakefield.com