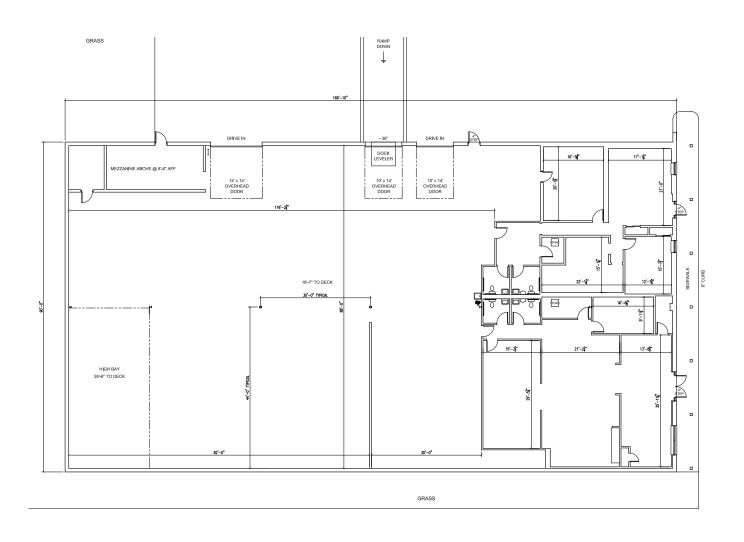

(1) Dock Door                                       |
|-----------|-----------------------------------------------------|
| DRIVE-INS | (2) Drive-in Doors                                  |
| PARKING   | ±15                                                 |
| UTILITIES |                                                     |
| ELECTRIC  | www.duke-energy.com                                 |
| GAS       | www.duke-energy.com                                 |
| WATER     | www.cincinnati-oh.gov.com                           |
| SEWER     | www.msdgc.org                                       |
| TAXES     | \$0.81/SF<br>(Based on assessed value<br>\$574,920) |
| EST. OPEX | \$1.31/SF                                           |

## **AERIAL**







WEST CHESTER, OH 45246

### **FLOOR PLAN**







WEST CHESTER, OH 45246

#### **AERIAL LOCATION**



For more information, contact:

LINDSAY HARTMANN +1 513 322 0898 lindsay.hartmann@cushwake.com tom.mccormick@cushwake.com

TOM MCCORMICK +1 513 763 3025

201 E. Fourth Street, Suite 1800 Cincinnati, OH 45202 P: +1 513 421 4884 cushmanwakefield.com