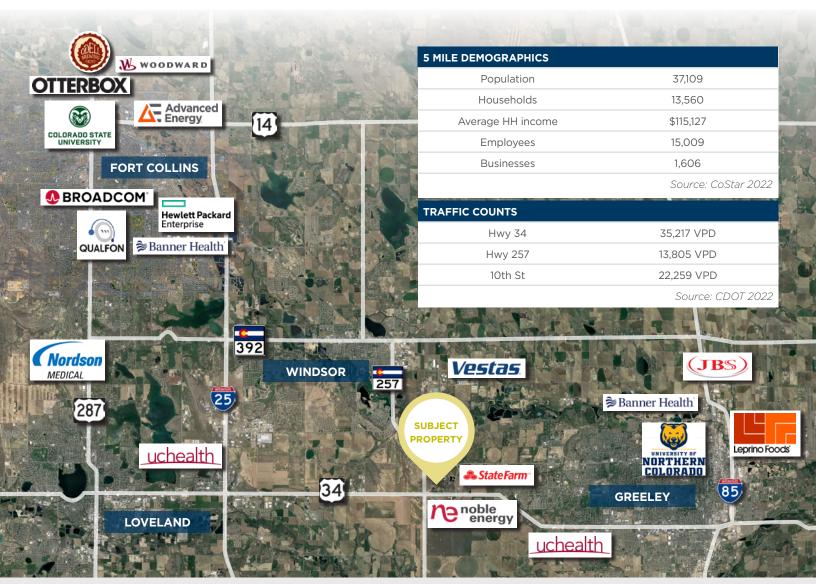

### **PROPERTY HIGHLIGHTS**

- Located within the Colorado Enterprise Zone
- Instant access to I-25 and all of Northern Colorado
- High traffic counts and prime visibility from Highway 34
- Greeley is the number one fastest-growing city in Colorado
- Surrounded by multi-family and residential units
- Located near many of the largest employing companies in Northern Colorado
- Next to future school site and commercial development