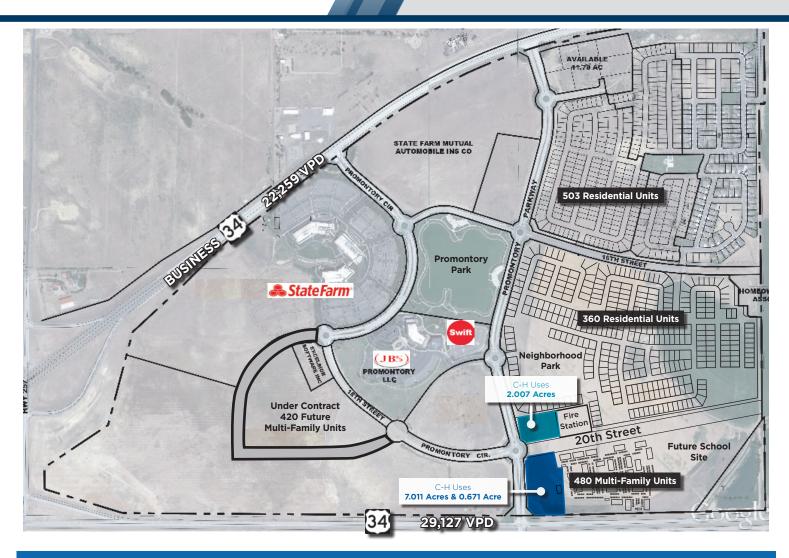

### **PROPERTY HIGHLIGHTS**

- Located within the Colorado Enterprise Zone
- Instant access to I-25 and all of Northern Colorado
- High traffic counts and prime visibility from Highway 34
- Greeley is the number one fastest-growing city in Colorado
- Surrounded by multi-family and residential units
- Located near many of the largest employing companies in Northern Colorado
- Next to future school site and commercial development