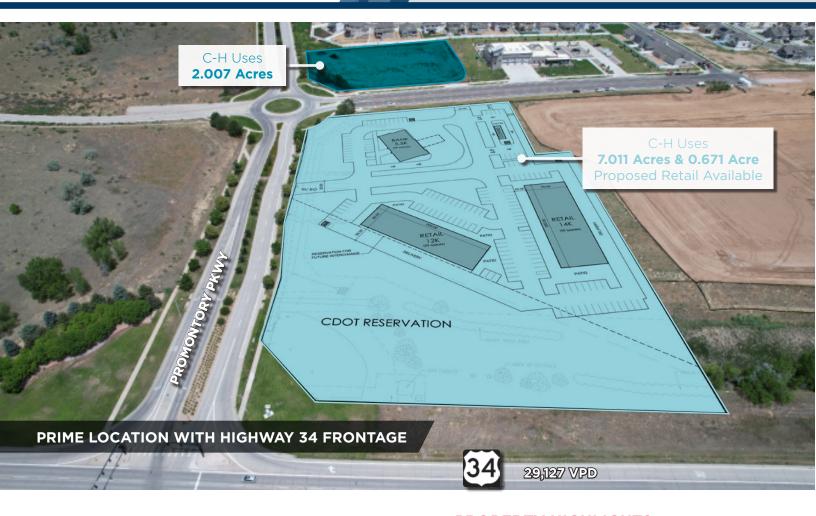

### **PROPERTY HIGHLIGHTS**

- Located within the Colorado Enterprise Zone
- Instant access to I-25 and all of Northern Colorado
- High traffic counts and prime visibility from Highway 34
- Greeley is the number one fastest-growing city in Colorado
- Surrounded by multi-family and residential units
- Located near many of the largest employing companies in Northern Colorado
- Next to future school site and commercial development

## **C-H USES INCLUDE:**

- Restaurants / Retail Sales
- Animal Uses Vet Clinics / Pet Stores
- Auto Uses, Car Wash
- Banks Taverns, Nightclubs, Lounges, Brew Pubs
- Convenience Stores

- Hotel / Motels
- Gas Stations and Repairs
- Recreation uses Community buildings, indoor or outdoor rinks, bowling alleys, video arcades, health clubs, neighborhood parks