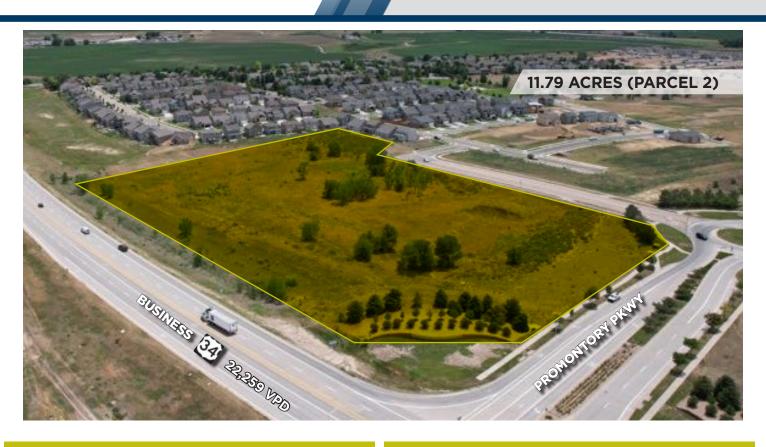

### **PRICING**

| Parcel 2 Bulk Sale                 | \$8.00/SF                 |
|------------------------------------|---------------------------|
| 1 -2 Acre Pad Sites*               | \$10.00 - \$12.00/SF      |
| 1 - 2 Acre Ground Lease Pad Sites* | \$75,000 - \$150,000/Year |