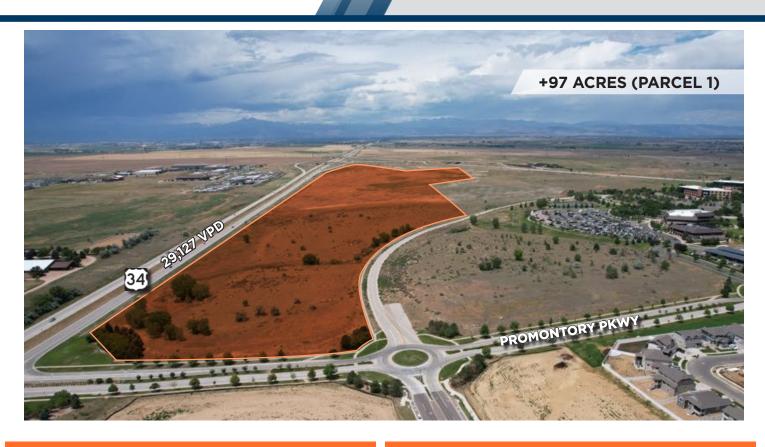

### **PRICING**

| Parcels 1 & 2 Bulk Sale               | \$4.50/SF                 |
|---------------------------------------|---------------------------|
| 5-15 Acres                            | \$8.00 - \$10.00/SF       |
| 1 - 2 Acre Pad Sites*                 | \$15.00 - \$20.00/SF      |
| 1 - 2 Acre Ground Lease<br>Pad Sites* | \$75,000 - \$150,000/Year |