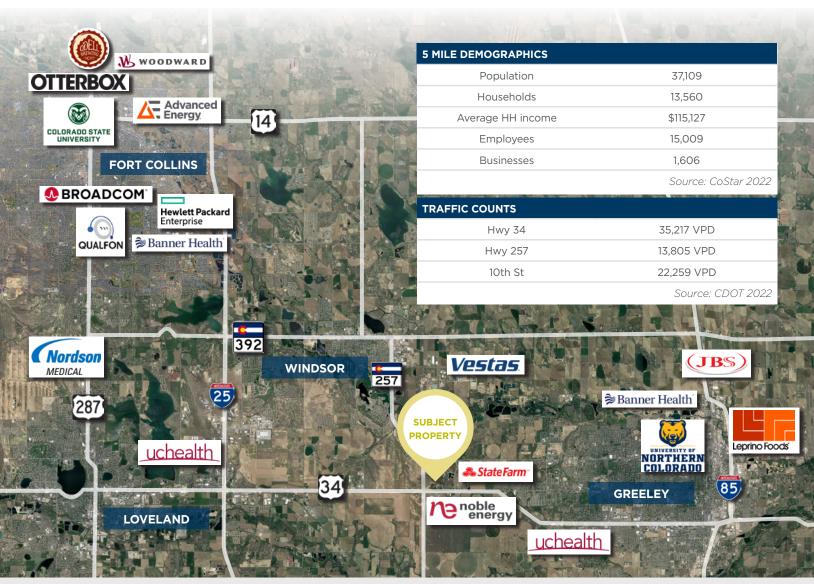

#### **Property Highlights**

- Located within the Colorado Enterprise Zone
- Instant access to I-25 and all of Northern Colorado
- High traffic counts and prime visibility from Highway 34
- Greeley is the number one fastest-growing city in Colorado
- Surrounded by multi-family and residential units
- Located near many of the largest employing companies in Northern Colorado
- Next to future school site and commercial development