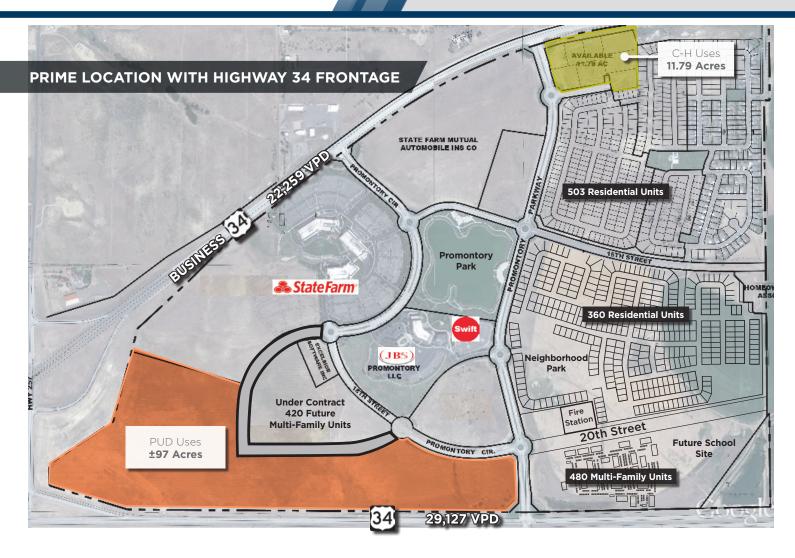

#### **Property Highlights**

- Located within the Colorado Enterprise Zone
- Instant access to I-25 and all of Northern Colorado
- High traffic counts and prime visibility from Highway 34
- Greeley is the number one fastest-growing city in Colorado
- Surrounded by multi-family and residential units
- Located near many of the largest employing companies in Northern Colorado
- Next to future school site and commercial development