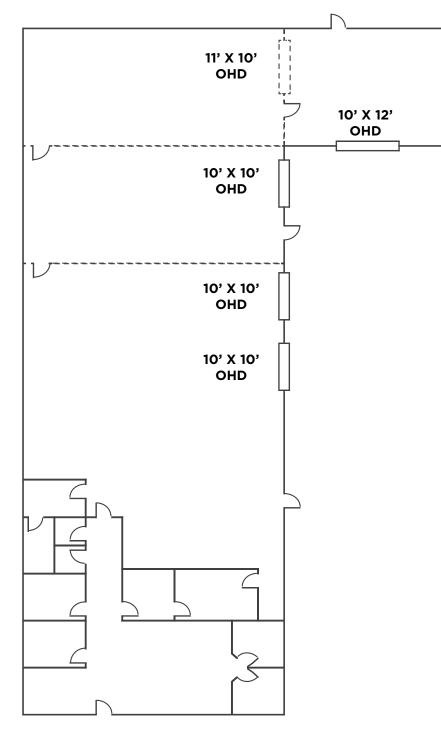

### **FLOOR PLAN**

FOR SALE

#### **PROPERTY HIGHLIGHTS**

- Ideal location off of North College Avenue
- Fenced yard
- Five (5) overhead doors
  - Three (3) 10' x 10' OHD
  - One (1) 10' x 12' OHD
  - One (1) Interior 11' x 10' OHD
- Dedicated parking lot with 8 surface spaces