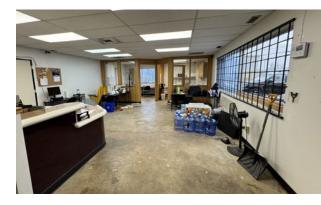

### 8,149 SF INDUSTRIAL/FLEX SPACE AVAILABLE IN NORTH FORT COLLINS SALE PRICE: \$1.55 MM (\$190/SF)

Just blocks from Old Town Fort Collins, North College Avenue is a place of opportunity. With approximately 40% of new residential growth in the City occurring in this northerly area and College Avenue being the major thoroughfare, this commercial corridor is the premier infill and redevelopment location for North College Avenue.

#### **PROPERTY HIGHLIGHTS**

- Ideal location off of North College Avenue
- Fenced yard
- Five (5) overhead doors
  - Three (3) 10' x 10' OHD
  - One (1) 10' x 12' OHD
  - One (1) Interior 11' x 10' OHD
- Dedicated parking lot with 8 surface spaces