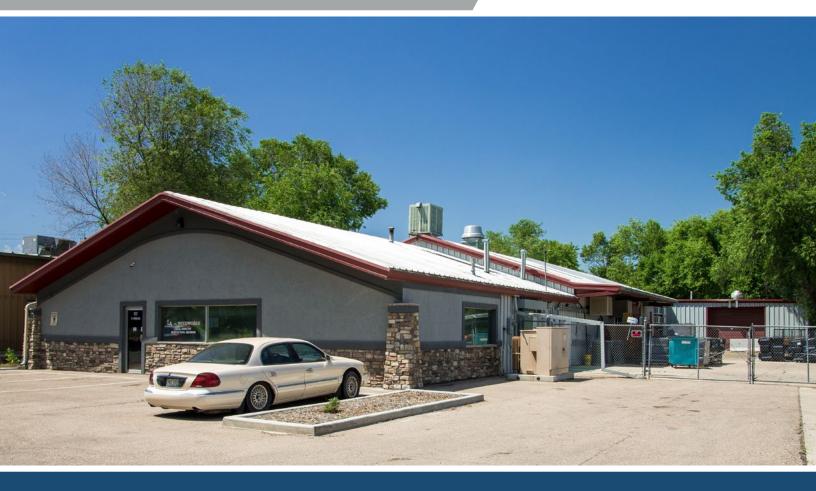

## 120 HEMLOCK STREET FORT COLLINS, CO 80524

### 8,149 SF INDUSTRIAL/FLEX SPACE AVAILABLE IN NORTH FORT COLLINS SALE PRICE: \$1.55 MM (\$190/SF)

Just blocks from Old Town Fort Collins, North College Avenue is a place of opportunity. With approximately 40% of new residential growth in the City occurring in this northerly area and College Avenue being the major thoroughfare, this commercial corridor is the premier infill and redevelopment location for North College Avenue.

#### **PROPERTY HIGHLIGHTS**

- Ideal location off of North College Avenue
- Fenced yard
- Five (5) overhead doors
  - Three (3) 10' x 10' OHD
  - One (1) 10' x 12' OHD
  - One (1) Interior 11' x 10' OHD
- Dedicated parking lot with 8 surface spaces