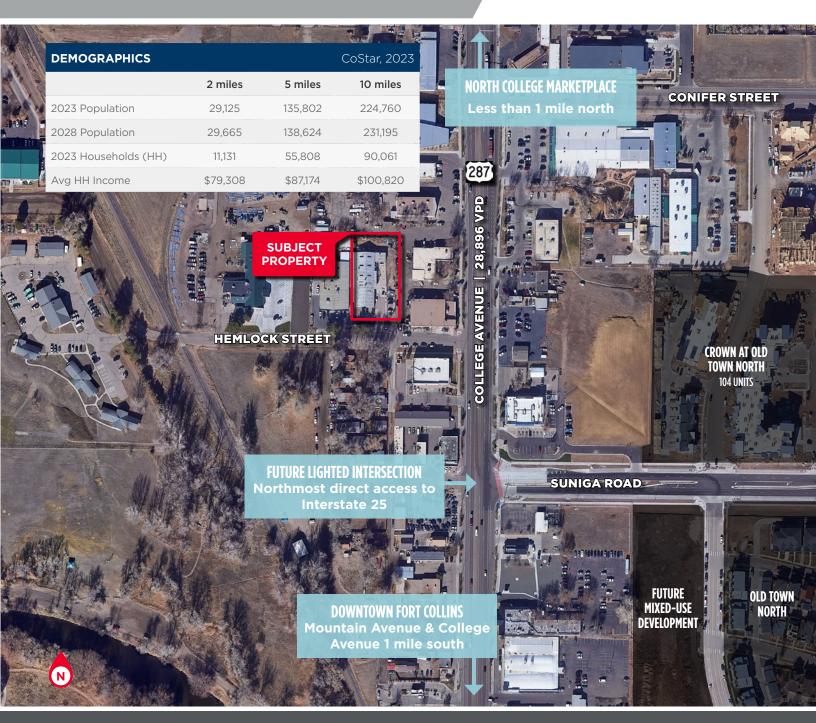

### 8,149 SF INDUSTRIAL/FLEX SPACE AVAILABLE IN NORTH FORT COLLINS SALE PRICE: \$1.55 MM (\$190/SF)

Just blocks from Old Town Fort Collins, North College Avenue is a place of opportunity. With approximately 40% of new residential growth in the City occurring in this northerly area and College Avenue being the major thoroughfare, this commercial corridor is the premier infill and redevelopment location for North College Avenue.