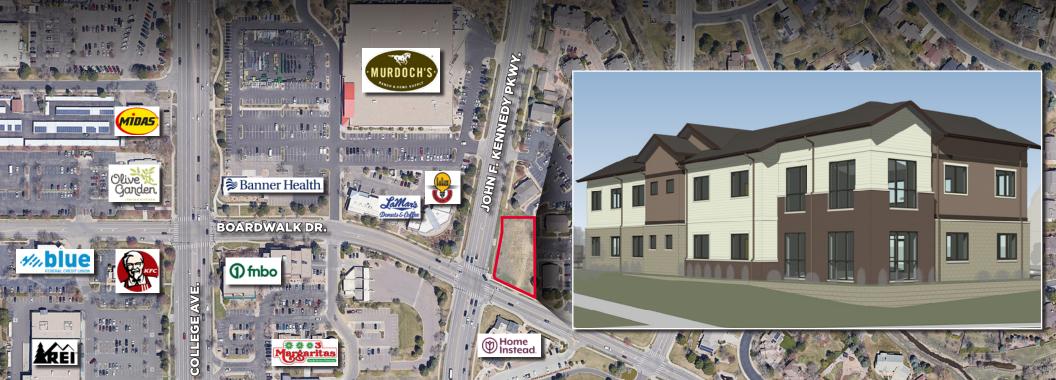

CUSHMAN & WAKEFIELD

NEC OF EAST BOARDWALK DR. AND JOHN F. KENNEDY PKWY FORT COLLINS, CO 80525

UNITED STATES

APPROVED OFFICE PAD SITE FOR SALE Office pad site with approved architectural plans for a 7,900 SF building. Owner will sell land with approved plans or build-to-suit.

**SALE PRICE: \$525,000** 

0.53 ACRE SITE

## LANDINGS OFFICE PARK HIGHLIGHTS

1,900-7,900 SF

1-4 Units

Completed Plans Available

Immediate Ground Breaking

Water Rights Satisfied

Signalized Intersection

20,800 Vehicles Per Day BOARDWALK & JFK