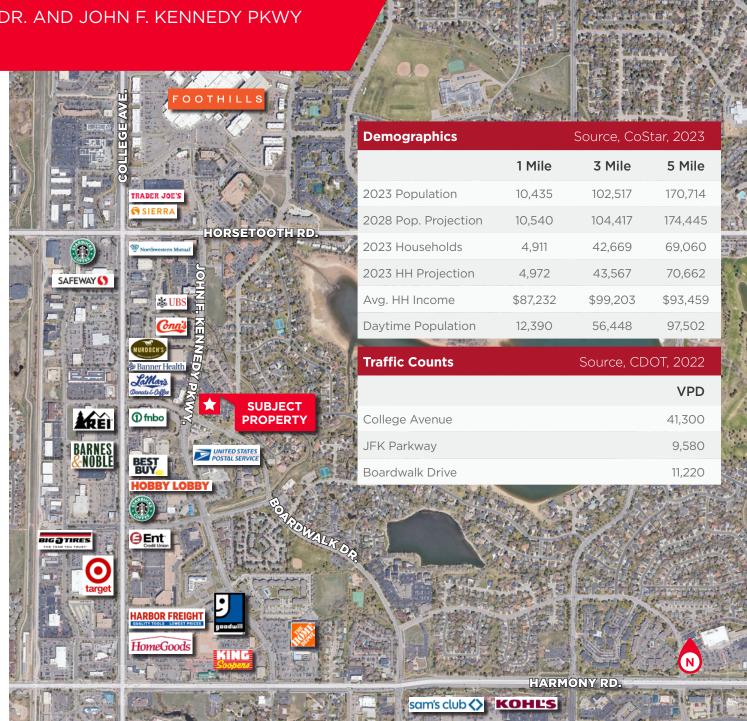

## LANDINGS OFFICE PARK HIGHLIGHTS

1,900-7,900 SF

1-4 Units

Completed Plans Available

Immediate Ground Breaking

Water Rights Satisfied

Signalized Intersection

20,800 Vehicles Per Day BOARDWALK & JFK