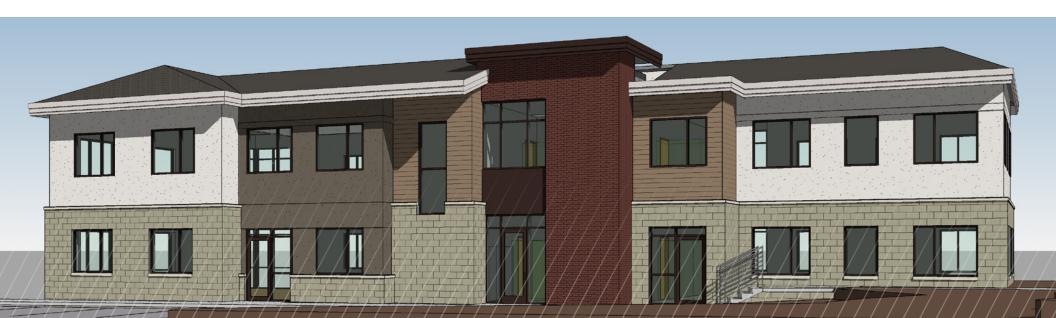

CUSHMAN & WAKEFIELD

NEC OF EAST BOARDWALK DR. AND JOHN F. KENNEDY PKWY FORT COLLINS, CO 80525

UNITED STATES

APPROVED OFFICE PAD SITE FOR SALE Office pad site with approved architectural plans for a 7,900 SF building. Owner will sell land with approved plans or build-to-suit.

## LANDINGS OFFICE PARK HIGHLIGHTS

1,900-7,900 SF

1-4 Units

Completed Plans Available

Immediate Ground Breaking

Water Rights Satisfied

Signalized Intersection

20,800 Vehicles Per Day BOARDWALK & JFK