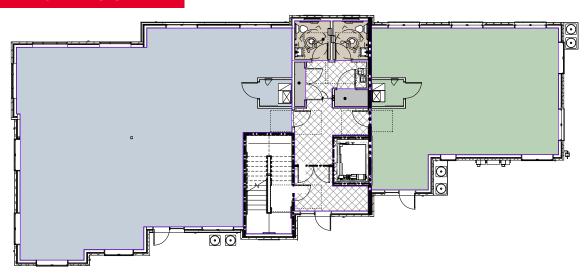

CUSHMAN & WAKEFIELD

NEC OF EAST BOARDWALK DR. AND JOHN F. KENNEDY PKWY FORT COLLINS, CO 80525



UNITED STATES

APPROVED OFFICE PAD SITE FOR SALE Office pad site with approved architectural plans for a 7,900 SF building. Owner will sell land with approved plans or build-to-suit.

**SALE PRICE: \$525,000** 

0.53 ACRE SITE



## LANDINGS OFFICE PARK HIGHLIGHTS



1,900-7,900 SF



1-4 Units



Completed Plans Available



Immediate Ground Breaking



Water Rights Satisfied



Signalized Intersection



20,800 Vehicles Per Day BOARDWALK & JFK



# FLOOR **PLAN**

### FIRST FLOOR



### SECOND FLOOR





LANDINGS OFFICE PARK

NEC OF EAST BOARDWALK DR. AND JOHN F. KENNEDY PKWY FORT COLLINS, CO 80525

#### **Aki Palmer**

**Executive Director** +1 970 267 7727 aki.palmer@cushwake.com

### Jared Goodman, CCIM, SIOR

Managing Director +1 970 690 4227 jared.goodman@cushwake.com

#### **Anne Spry**

Senior Associate +1 970 690 0167 anne.spry@cushwake.com

772 Whalers Way, Suite 200 Fort Collins, Colorado 80525

+1 970 776 3900

cushmanwakefield.com



©2023 Cushman & Wakefield. All rights reserved. The information contained in this communication is strictly confidential. This information has been obtained from sources believed to be reliable but has not been verified. NO WARRANTY OR REPRESENTATION, EXPRESS OR IMPLIED, IS MADE AS TO THE CONDITION OF THE PROPERTY (OR PROPER