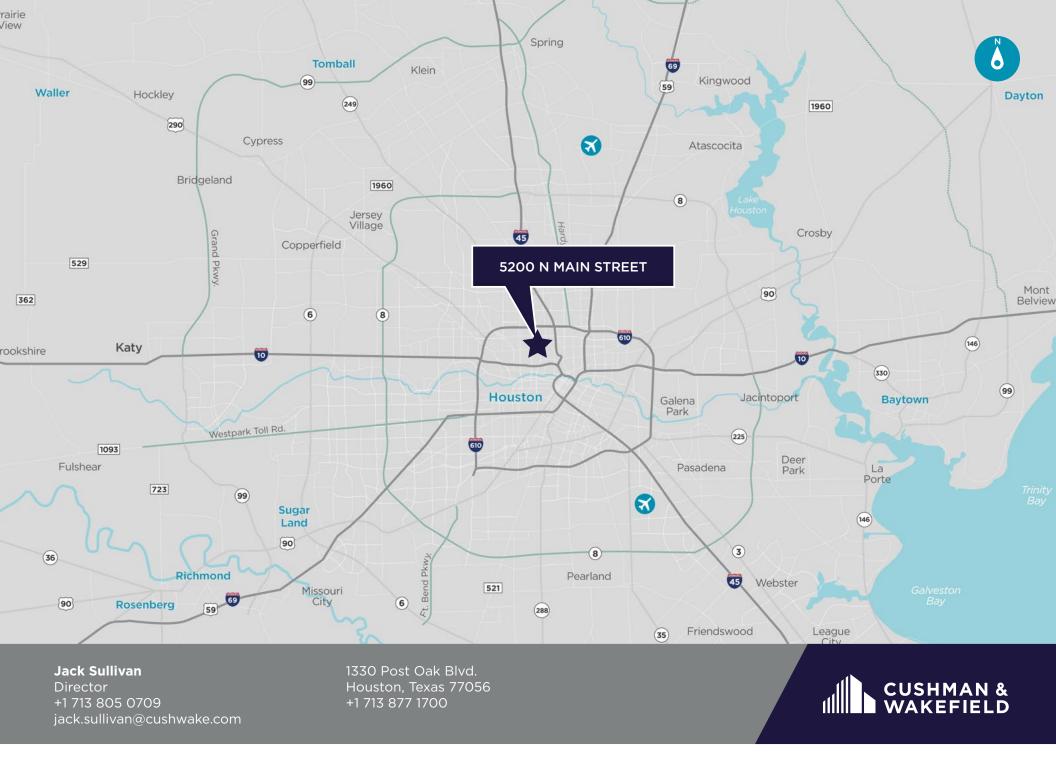

## PROPERTY INFORMATION

- Located in the Heights Area Near Loop I-610 North
- For Lease: 6,500 21,200 SF
- Grade Level Loading Available
- Small Amount of Refridgeration and Freezer Space Available
- Flexible Lease Term Available
- Call Broker for Rent Amounts

Jack Sullivan Director +1 713 805 0709 jack.sullivan@cushwake.com 1330 Post Oak Blvd. Houston, Texas 77056 +1 713 877 1700

©2025 Cushman & Wakefield. All rights reserved. The information contained in this communication is strictly confidential. This information has been obtained from sources believed to be reliable but has not been verified. NO WARRANTY OR REPRESENTATION, EXPRESS OR IMPLIED, IS MADE AS TO THE CONDITION OF THE PROPERTY (OR PROPERTIES) REFERENCED HEREIN OR AS TO THE ACCURACY OR COMPLETENESS OF THE INFORMATION CONTAINED HEREIN, AND SAME IS SUBMITTED SUBJECT TO ERRORS, OMISSIONS, CHANGE OF PRICE, RENTAL OR OTHER CONDITIONS, WITHDRAWAL WITHOUT NOTICE, AND TO ANY SPECIAL LISTING CONDITIONS IMPOSED BY THE PROPERTY OWNER(S). ANY PROJECTIONS, OPINIONS OR ESTIMATES ARE SUBJECT TO UNCERTAINTY AND DO NOT SIGNIFY CURRENT OR FUTURE PROPERTY PERFORMANCE.