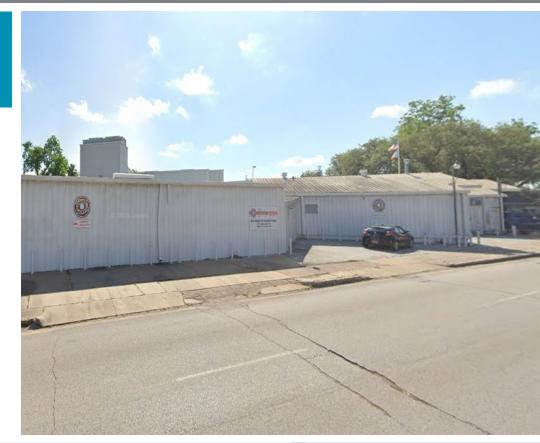

# 5200 N MAIN Houston, TX

## FOR LEASE / 6,500 SF - 21,200 SF

## PROPERTY INFORMATION

- Located in the Heights Area Near Loop I-610 North
- For Lease: 6,500 21,200 SF
- Grade Level Loading Available
- Small Amount of Refridgeration and Freezer Space Available
- Flexible Lease Term Available
- Call Broker for Rent Amounts