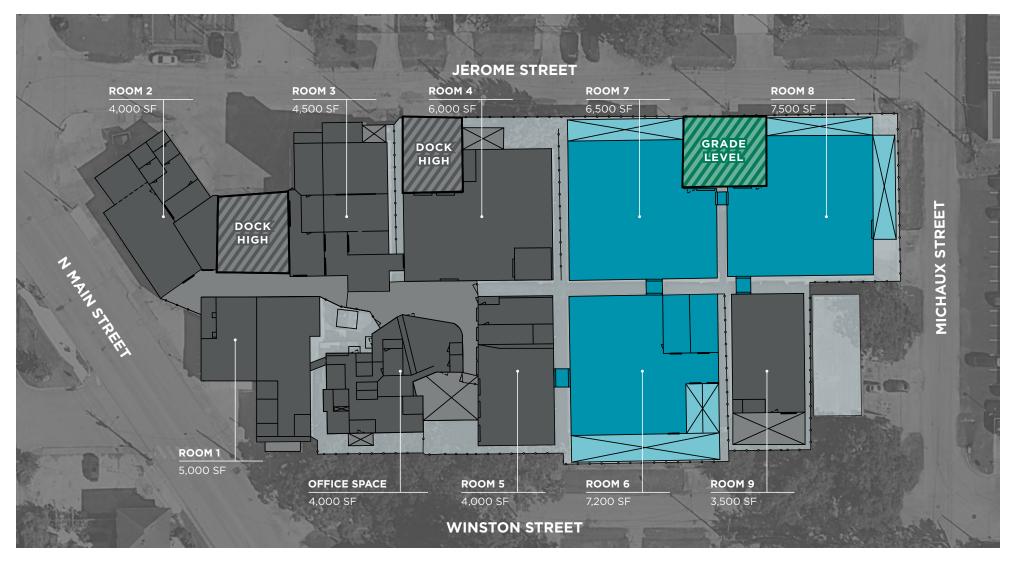

## 5200 N MAIN Houston, TX

### SITE PLAN

WAREHOUSE

LEASED

TRUCK LOADING

©2025 Cushman & Wakefield. All rights reserved. The information contained in this communication is strictly confidential. This information has been obtained from sources believed to be reliable but has not been verified. NO WARRANTY OR REPRESENTATION, EXPRESS OR IMPLIED, IS MADE AS TO THE CONDITION OF THE PROPERTY (OR PROPERTIES) REFERENCED HEREIN OR AS TO THE ACCURACY OR COMPLETENESS OF THE INFORMATION CONTAINED HEREIN, AND SAME IS SUBMITTED SUBJECT TO ERRORS, OMISSIONS, CHANGE OF PRICE, RENTAL OR OTHER CONDITIONS, WITHDRAWAL WITHDUT NOTICE, AND TO ANY SPECIAL LISTING CONDITIONS IMPOSED BY THE PROPERTY OWNER(S). ANY PROJECTIONS, OPINIONS OR ESTIMATES ARE SUBJECT TO UNCERTAINTY AND DO NOT SIGNIFY CURRENT OR FUTURE PROPERTY PERFORMANCE.