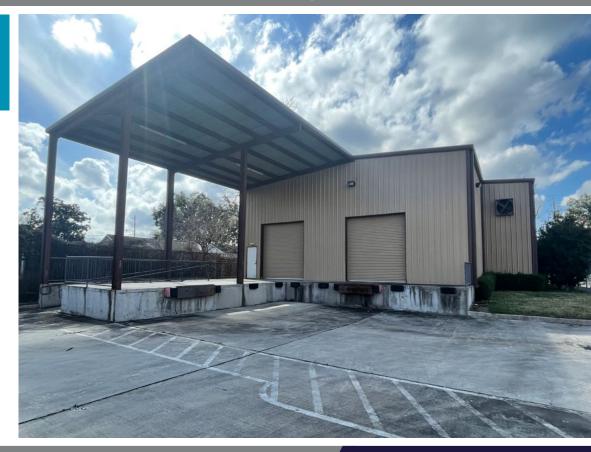

## 927 WINSTON STREET

Houston, TX

FOR LEASE / 6,500 SF - 15,500 SF

## PROPERTY INFORMATION

- 6,500 SF 15,500 SF Available
- South of Loop 610 in the Heights
- Dock High Loading
- Warehouse Space Only w/ Restroom
- Call Broker for Pricing

Jack Sullivan
Director
+1 713 805 0709
iack.sullivan@cushwake.com