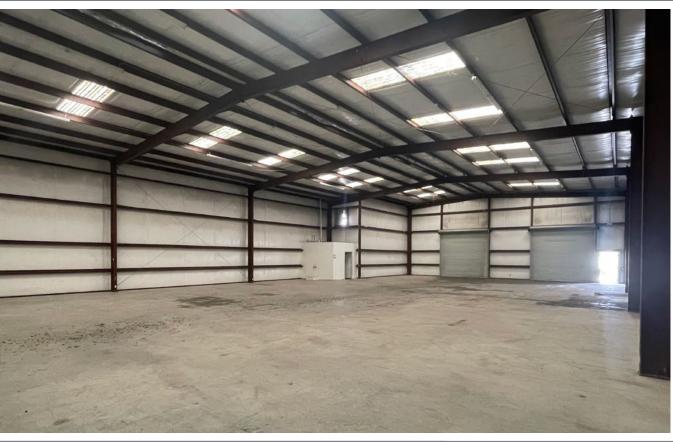

## PROPERTY INFORMATION

- 6,500 SF 15,500 SF Available
- South of Loop 610 in the Heights
- Dock High Loading
- Warehouse Space Only w/ Restroom
- Call Broker for Pricing

Jack Sullivan
Director
+1 713 805 0709
iack.sullivan@cushwake.com