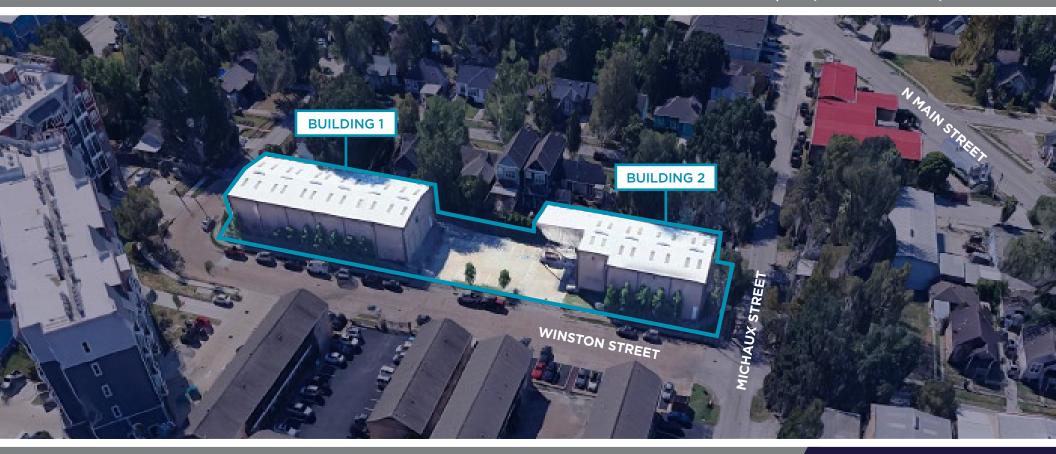

## 927 WINSTON STREET

Houston, TX

FOR LEASE / 6,500 SF - 15,500 SF

## PROPERTY INFORMATION

- 6,500 SF 15,500 SF Available
- South of Loop 610 in the Heights
- Dock High Loading
- Warehouse Space Only w/ Restroom
- Call Broker for Pricing

Jack Sullivan
Director
+1 713 805 0709
iack.sullivan@cushwake.com