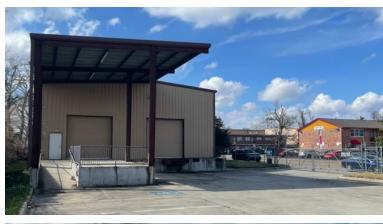

## 927 WINSTON STREET

Houston, TX

FOR LEASE / 6,500 SF - 15,500 SF

## PROPERTY INFORMATION

- 6,500 SF 15,500 SF Available
- South of Loop 610 in the Heights
- Dock High Loading
- Warehouse Space Only w/ Restroom
- Call Broker for Pricing

Jack Sullivan
Director
+1 713 805 0709
iack.sullivan@cushwake.com