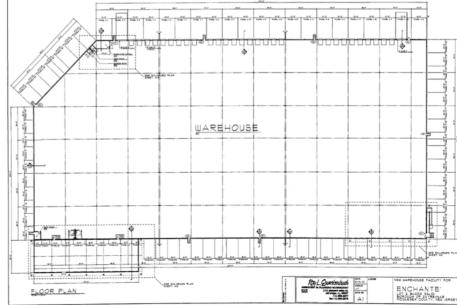

#### **Property Features**

| Building Size:        | 183,000 SF  |
|-----------------------|-------------|
| Available:            | ±176,000 SF |
| Office Area:          | 5,000 SF    |
| Site Area:            | 11.30 Acres |
| Clear Height Ceiling: | 36'         |
| Loading Docks:        | 30          |
| Drive-In Doors:       | 2           |
| Column Spacing:       | 48' x 50'   |
| Heat:                 | Gas         |
| Sprinkler:            | ESFR        |
| Taxes & CAM:          | \$1.95/SF   |
| Available:            | Q2 2025     |