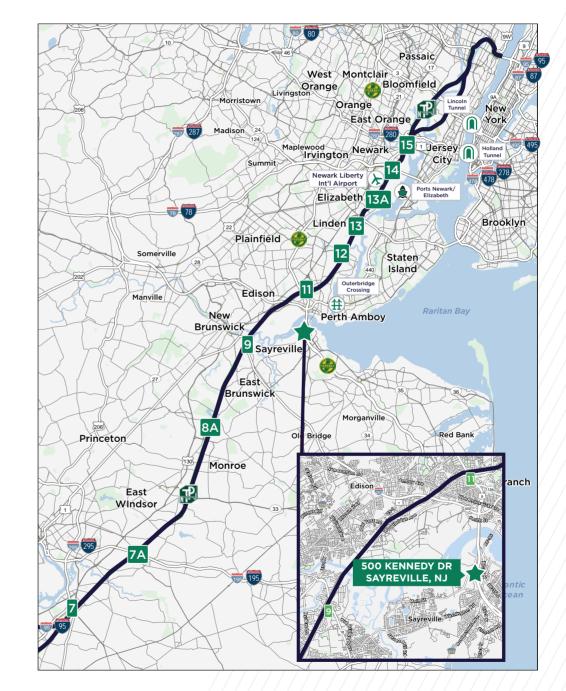

#### **500 KENNEDY DRIVE** SAYREVILLE, NJ 08872

|                                 | _   |
|---------------------------------|-----|
| NJ Turnpike Exit 9              | 0   |
| NJ Turnpike Exit 10 5           | 5.1 |
| Outerbridge Crossing 5          | .7  |
| Holland Tunnel 26               | .7  |
| Manhattan 32                    | 2.1 |
| Port Newark 21                  | .3  |
| Lincoln Tunnel 2                | 29  |
| GW Bridge 36                    | .5  |
| Newark International Airport 18 | .5  |