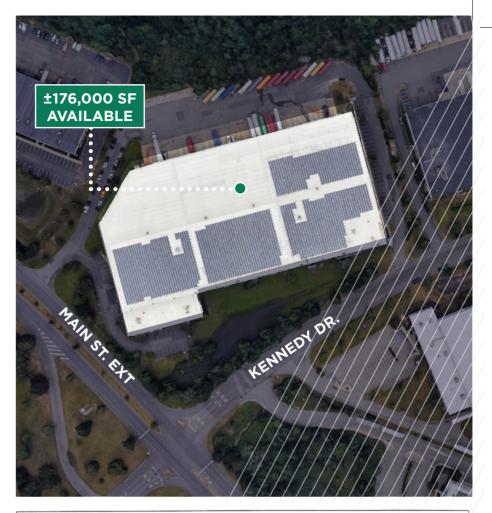

## FOR LEASE

±176,000 SF PARTIALLY RACKED

# **500 KENNEDY DRIVE** SAYREVILLE, NJ 08872

500

#### 500 KENNEDY DRIVE SAYREVILLE, NJ 08872

- Asking Lease Rate Negotiable
- /Racking Can Remain at No Additional Cost

#### **Property Features**

| Building Size:        | 183,000 SF  |
|-----------------------|-------------|
| Available:            | ±176,000 SF |
| Office Area:          | 5,000 SF    |
| Site Area:            | 11.30 Acres |
| Clear Height Ceiling: | 36'         |
| Loading Docks:        | 30          |
| Drive-In Doors:       | 2           |
| Column Spacing:       | 48' x 50'   |
| Heat:                 | Gas         |
| Sprinkler:            | ESFR        |
| Taxes & CAM:          | \$1.95/SF   |
| Available:            | Q2 2025     |