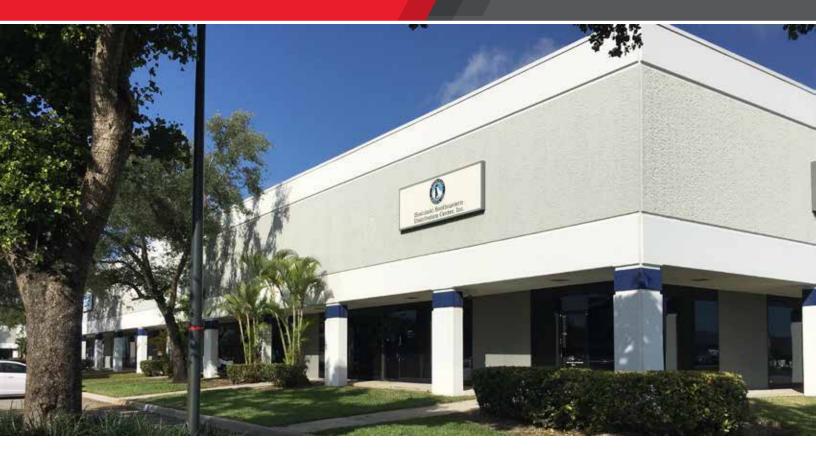

## FLAGLER STATION

9955 NW 116 Way, Miami **SUITE 5 - OSW1** 

FOR LEASE 8,850 SF AVAILABLE

### FLAGLER STATION 9955 NW 116 Way, Miami

**SUITE 5 - OSW1** 

### FOR LEASE 8,850 SF AVAILABLE

| Ш        |  |
|----------|--|
| <u> </u> |  |

| PROPERTY HIGHLIGHTS |           |  |  |
|---------------------|-----------|--|--|
| TOTAL AVAILABLE     | ±8,850 SF |  |  |
| WAREHOUSE SIZE      | ±5,150 SF |  |  |
| OFFICE SIZE         | ±3,700 SF |  |  |
| DOCK DOORS          | 3         |  |  |