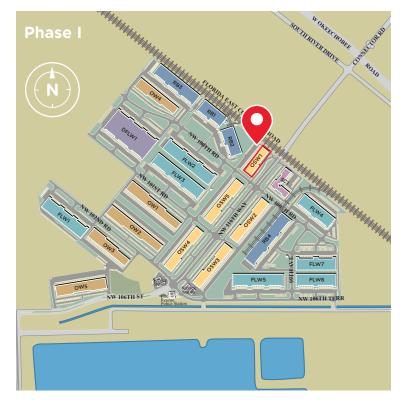

# ONE BUSINESS PARK ENDLESS POSSIBILITIES

Flagler Station is a strategically located, 9 million square foot campus style office, retail and industrial development, featuring beautiful lakefront views in a suburban atmosphere. Phase 1 consists of 2.5 million square feet of existing office and industrial space. Phase 2 totals 6.5 million square feet of new development consisting of 1.5 million square feet of office and 5 million square feet of retail and distribution space

### FLAGLER STATION 9955 NW 116 Way, Miami

**SUITE 5 - OSW1** 

### FOR LEASE 8,850 SF AVAILABLE

| Ш        |  |
|----------|--|
| <u> </u> |  |

| PROPERTY HIGHLIGHTS |           |  |  |
|---------------------|-----------|--|--|
| TOTAL AVAILABLE     | ±8,850 SF |  |  |
| WAREHOUSE SIZE      | ±5,150 SF |  |  |
| OFFICE SIZE         | ±3,700 SF |  |  |
| DOCK DOORS          | 3         |  |  |