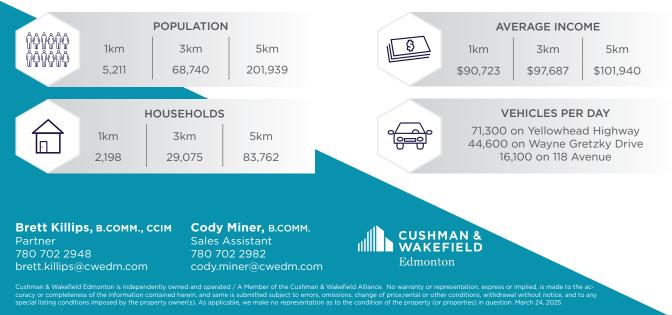

nditions, withdrawal without notice, and to any special listing conditions imposed by the property owner(s). As applicable, we make no representation as to the condition of the property (or properties) in question. March 24, 2025

## **PROPERTY PHOTOS**



## **PROPERTY PHOTOS**





# **PROPERTY DETAILS**

| Municipal Address: | 7210 119 Avenue,<br>Edmonton, AB |
|--------------------|----------------------------------|
| Legal Description: | Plan 0728378, Block 7, Lot 31    |
| Zoning:            | MU (Mixed Use)                   |
| Neighbourhood:     | Montrose                         |

| Lot Area:     | 1.01 Acres   |
|---------------|--------------|
| Size:         | 2,952 SF     |
| Lease Expiry: | May 31, 2028 |
| Rent:         | \$25.00/SF   |

#### AERIAL



#### DEMOGRAPHICS