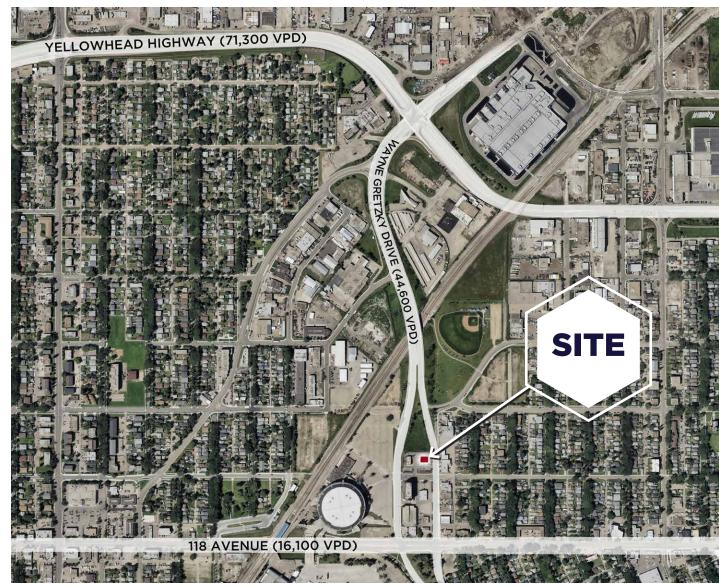

e, rental or other conditions, withdrawal without notice, and to any special listing conditions imposed by the property owner(s). As applicable, we make no representation as to the condition of the property (or properties) in question. March 24, 2025

## **PROPERTY PHOTOS**



## **PROPERTY PHOTOS**





# **PROPERTY DETAILS**

| Municipal Address: | 7210 119 Avenue,<br>Edmonton, AB |
|--------------------|----------------------------------|
| Legal Description: | Plan 0728378, Block 7, Lot 31    |
| Zoning:            | MU (Mixed Use)                   |
| Neighbourhood:     | Montrose                         |

| Lot Area:     | 1.01 Acres   |
|---------------|--------------|
| Size:         | 2,952 SF     |
| Lease Expiry: | May 31, 2028 |
| Rent:         | \$25.00/SF   |

#### AERIAL



#### DEMOGRAPHICS