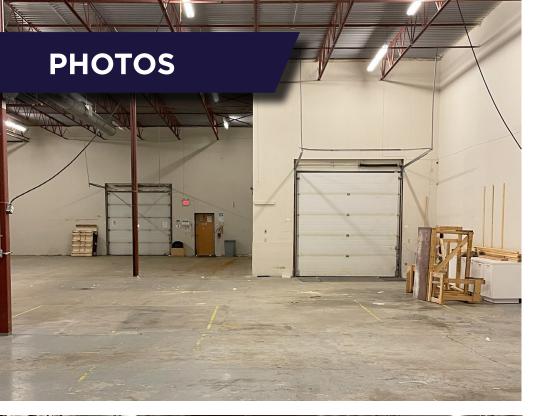

Chris Hourihan Associate Vice President

Christopher Hourihan Personal Real Estate Corporation

T 204 934 6215

C 204 995 0225

chris.hourihan@cwstevenson.ca

- Located in Murray Park Industrial Park, situated on the corner of Murray Park Road and Saulteaux Crescent
- Close proximity to major trucking routes, CentrePort, and the Winnipeg Richardson International Airport
- Abundance of parking on-site in front of and behind units
- Ideally suited for groups looking for a mix of office and/or showroom and warehouse space
- 326 Saulteaux Crescent is a 50/50 split of office warehouse with one 8'x10' grade loading door and one 8'x10' dock loading door. Buildout consists of 7 offices, boardroom, breakout room, open office area and a large kitchen

| UNIT               | SQ FT (+/-) | LOADING                             | CEILING<br>HEIGHT (+/-) | LEASE RATE | CAM & TAX                                              |
|--------------------|-------------|-------------------------------------|-------------------------|------------|--------------------------------------------------------|
| 326 Saulteaux Cres | 10,975      | 1 x 8'x10' Grade<br>1 x 8'x10' Dock | 18'                     | \$9.95 psf | \$3.73 psf (2025 est.) *Plus Mgmt fee of %5 Gross Rent |