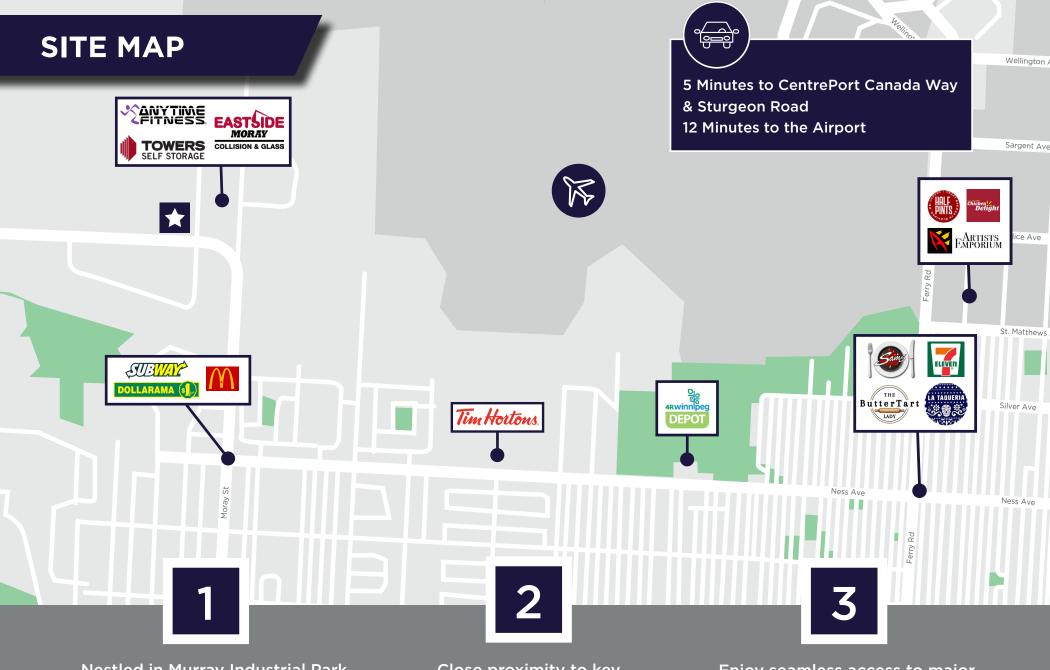

Nestled in Murray Industrial Park at the intersection of Murray Park Road & Saulteaux Crescent Close proximity to key trucking routes, CentrePort, and the Winnipeg Richardson International Airport Enjoy seamless access to major transportation hubs for enhanced logistical efficiency