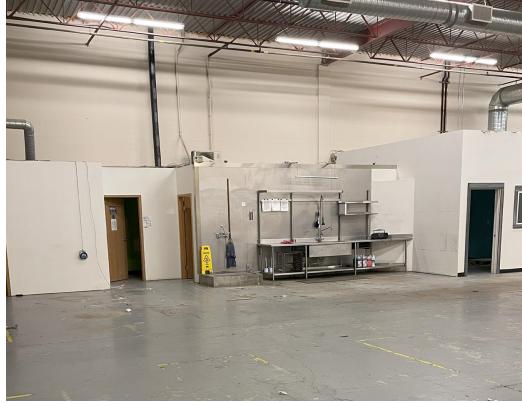

Chris Hourihan Associate Vice President

Christopher Hourihan Personal Real Estate Corporation

T 204 934 6215

C 204 995 0225

chris.hourihan@cwstevenson.ca

- Located in Murray Park Industrial Park, situated on the corner of Murray Park Road and Saulteaux Crescent
- Close proximity to major trucking routes, CentrePort, and the Winnipeg Richardson International Airport
- Abundance of parking on-site in front of and behind units
- Ideally suited for groups looking for a mix of office and/or showroom and warehouse space
- 326 Saulteaux Crescent is a 50/50 split of office warehouse with one 8'x10' grade loading door and one 8'x10' dock loading door. Buildout consists of 7 offices, boardroom, breakout room, open office area and a large kitchen

| UNIT               | SQ FT (+/-) | LOADING                             | CEILING<br>HEIGHT (+/-) | LEASE RATE | CAM & TAX                                              |
|--------------------|-------------|-------------------------------------|-------------------------|------------|--------------------------------------------------------|
| 326 Saulteaux Cres | 10,975      | 1 x 8'x10' Grade<br>1 x 8'x10' Dock | 18'                     | \$9.95 psf | \$3.73 psf (2025 est.) *Plus Mgmt fee of %5 Gross Rent |