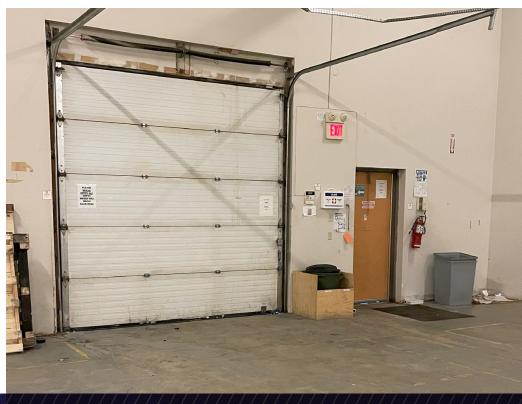

Chris Hourihan Associate Vice President

Christopher Hourihan Personal Real Estate Corporation

T 204 934 6215

C 204 995 0225

chris.hourihan@cwstevenson.ca

- Located in Murray Park Industrial Park, situated on the corner of Murray Park Road and Saulteaux Crescent
- Close proximity to major trucking routes, CentrePort, and the Winnipeg Richardson International Airport
- Abundance of parking on-site in front of and behind units
- Ideally suited for groups looking for a mix of office and/or showroom and warehouse space
- 326 Saulteaux Crescent is a 50/50 split of office warehouse with one 8'x10' grade loading door and one 8'x10' dock loading door. Buildout consists of 7 offices, boardroom, breakout room, open office area and a large kitchen

| UNIT               | SQ FT (+/-) | LOADING                             | CEILING<br>HEIGHT (+/-) | LEASE RATE | CAM & TAX                                              |
|--------------------|-------------|-------------------------------------|-------------------------|------------|--------------------------------------------------------|
| 326 Saulteaux Cres | 10,975      | 1 x 8'x10' Grade<br>1 x 8'x10' Dock | 18'                     | \$9.95 psf | \$3.73 psf (2025 est.) *Plus Mgmt fee of %5 Gross Rent |