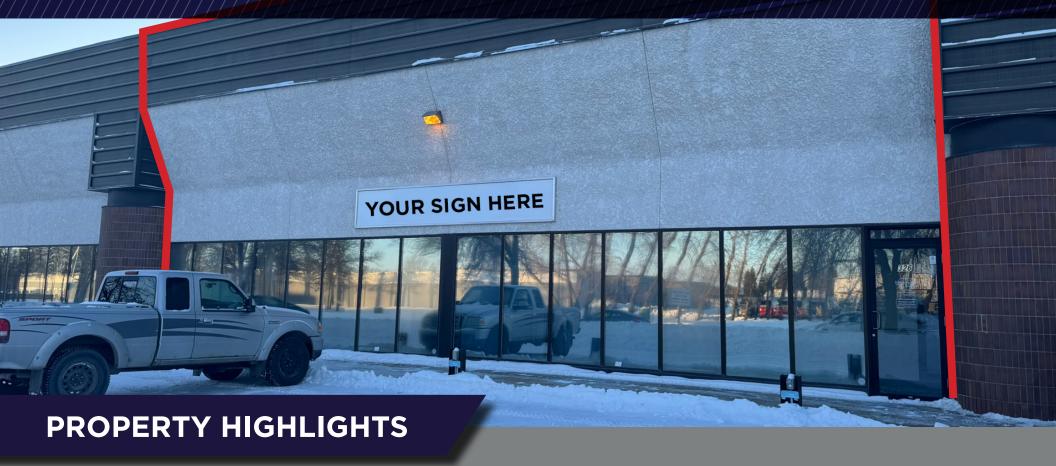

Chris Hourihan Associate Vice President

Christopher Hourihan Personal Real Estate Corporation

T 204 934 6215

C 204 995 0225

chris.hourihan@cwstevenson.ca

- Located in Murray Park Industrial Park, situated on the corner of Murray Park Road and Saulteaux Crescent
- Close proximity to major trucking routes, CentrePort, and the Winnipeg Richardson International Airport
- Abundance of parking on-site in front of and behind units
- Ideally suited for groups looking for a mix of office and/or showroom and warehouse space
- 326 Saulteaux Crescent is a 50/50 split of office warehouse with one 8'x10' grade loading door and one 8'x10' dock loading door. Buildout consists of 7 offices, boardroom, breakout room, open office area and a large kitchen