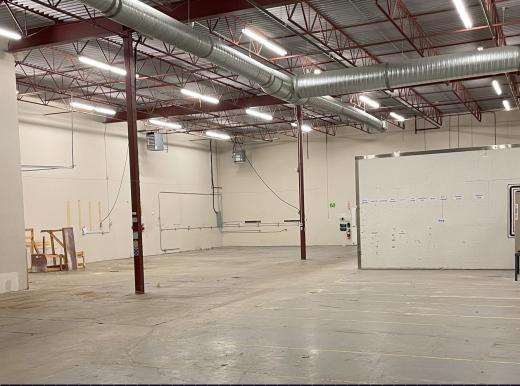

Chris Hourihan Associate Vice President

Christopher Hourihan Personal Real Estate Corporation

T 204 934 6215

C 204 995 0225

chris.hourihan@cwstevenson.ca

- Located in Murray Park Industrial Park, situated on the corner of Murray Park Road and Saulteaux Crescent
- Close proximity to major trucking routes, CentrePort, and the Winnipeg Richardson International Airport
- Abundance of parking on-site in front of and behind units
- Ideally suited for groups looking for a mix of office and/or showroom and warehouse space
- 326 Saulteaux Crescent is a 50/50 split of office warehouse with one 8'x10' grade loading door and one 8'x10' dock loading door. Buildout consists of 7 offices, boardroom, breakout room, open office area and a large kitchen

| UNIT               | SQ FT (+/-) | LOADING                             | CEILING<br>HEIGHT (+/-) | LEASE RATE | CAM & TAX                                              |
|--------------------|-------------|-------------------------------------|-------------------------|------------|--------------------------------------------------------|
| 326 Saulteaux Cres | 10,975      | 1 x 8'x10' Grade<br>1 x 8'x10' Dock | 18'                     | \$9.95 psf | \$3.73 psf (2025 est.) *Plus Mgmt fee of %5 Gross Rent |