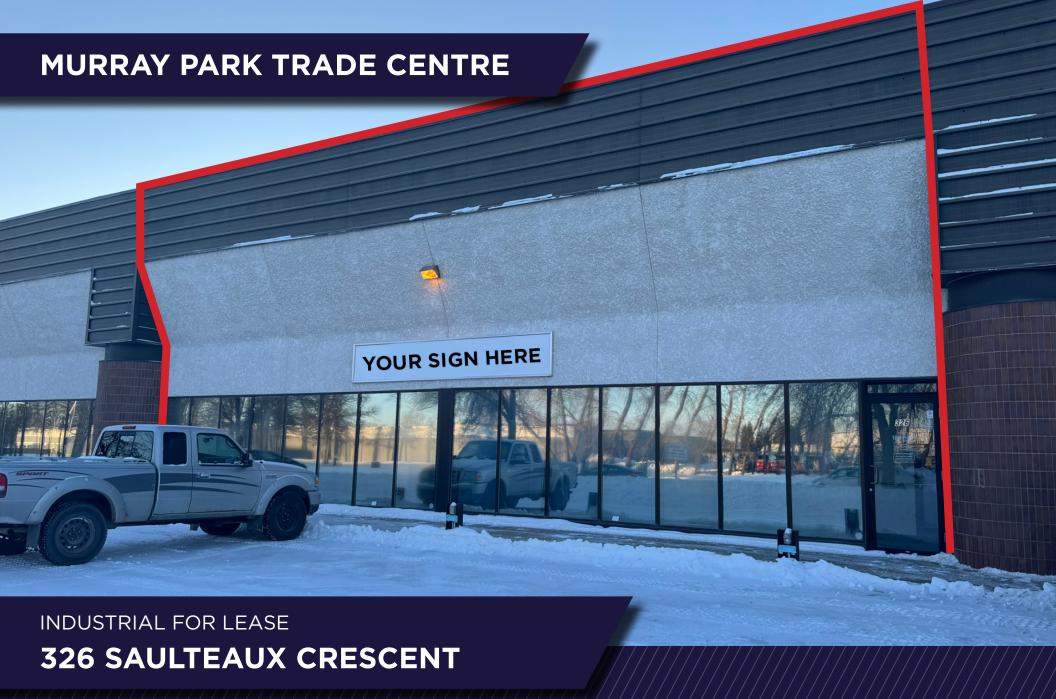

Chris Hourihan Associate Vice President

Christopher Hourihan Personal Real Estate Corporation

T 204 934 6215

C 204 995 0225

chris.hourihan@cwstevenson.ca

- Located in Murray Park Industrial Park, situated on the corner of Murray Park Road and Saulteaux Crescent
- Close proximity to major trucking routes, CentrePort, and the Winnipeg Richardson International Airport
- Abundance of parking on-site in front of and behind units
- Ideally suited for groups looking for a mix of office and/or showroom and warehouse space
- 326 Saulteaux Crescent is a 50/50 split of office warehouse with one 8'x10' grade loading door and one 8'x10' dock loading door. Buildout consists of 7 offices, boardroom, breakout room, open office area and a large kitchen