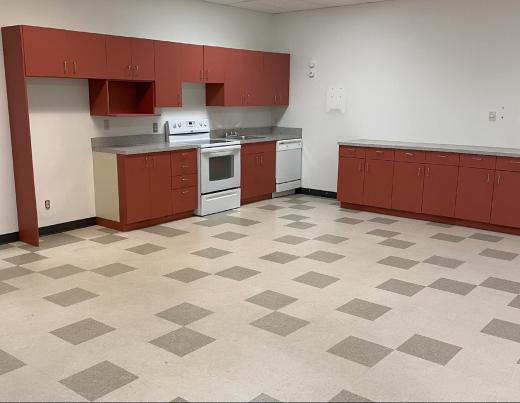

Chris Hourihan Associate Vice President

Christopher Hourihan Personal Real Estate Corporation

T 204 934 6215

C 204 995 0225

chris.hourihan@cwstevenson.ca

- Located in Murray Park Industrial Park, situated on the corner of Murray Park Road and Saulteaux Crescent
- Close proximity to major trucking routes, CentrePort, and the Winnipeg Richardson International Airport
- Abundance of parking on-site in front of and behind units
- Ideally suited for groups looking for a mix of office and/or showroom and warehouse space
- 326 Saulteaux Crescent is a 50/50 split of office warehouse with one 8'x10' grade loading door and one 8'x10' dock loading door. Buildout consists of 7 offices, boardroom, breakout room, open office area and a large kitchen