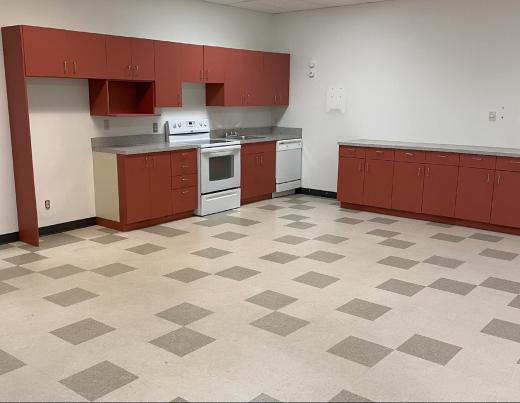

## Chris Hourihan

Associate Vice President T 204 934 6215 C 204 995 0225 chris.hourihan@cwstevenson.ca

- Located in Murray Park Industrial Park, situated on the corner of Murray Park Road and Saulteaux Crescent
- Close proximity to major trucking routes, CentrePort, and the Winnipeg Richardson International Airport
- Abundance of parking on-site in front of and behind units
- Ideally suited for groups looking for a mix of office and/or showroom and warehouse space
- 326 Saulteaux Crescent is a 50/50 split of office warehouse with one 8'x10' grade loading door and one 8'x10' dock loading door. Buildout consists of 7 offices, boardroom, breakout room, open office area and a large kitchen