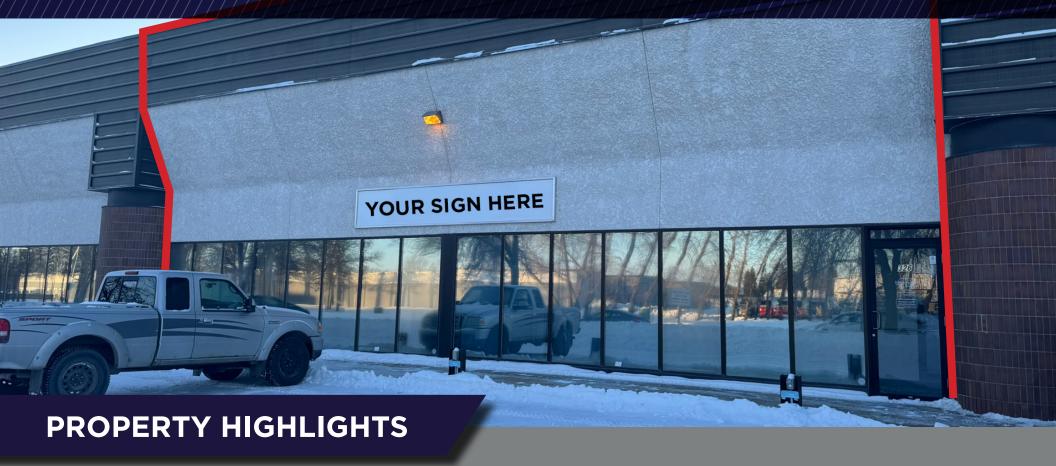

## Chris Hourihan

Associate Vice President T 204 934 6215 C 204 995 0225 chris.hourihan@cwstevenson.ca

- Located in Murray Park Industrial Park, situated on the corner of Murray Park Road and Saulteaux Crescent
- Close proximity to major trucking routes, CentrePort, and the Winnipeg Richardson International Airport
- Abundance of parking on-site in front of and behind units
- Ideally suited for groups looking for a mix of office and/or showroom and warehouse space
- 326 Saulteaux Crescent is a 50/50 split of office warehouse with one 8'x10' grade loading door and one 8'x10' dock loading door. Buildout consists of 7 offices, boardroom, breakout room, open office area and a large kitchen