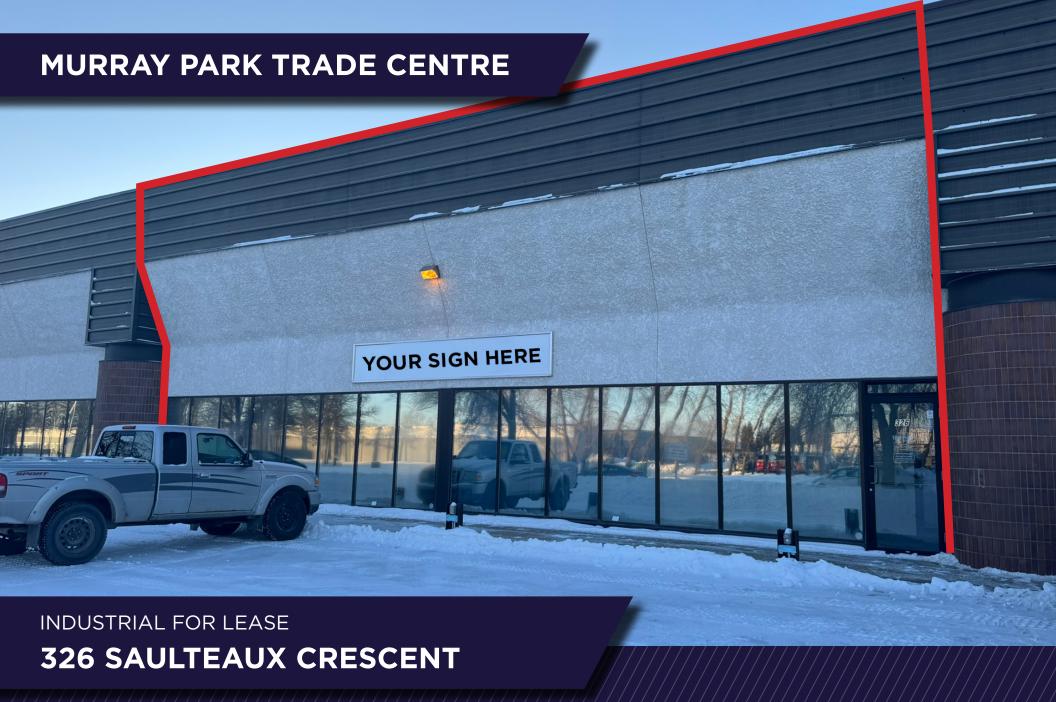

## Chris Hourihan

Associate Vice President T 204 934 6215 C 204 995 0225 chris.hourihan@cwstevenson.ca

- Located in Murray Park Industrial Park, situated on the corner of Murray Park Road and Saulteaux Crescent
- Close proximity to major trucking routes, CentrePort, and the Winnipeg Richardson International Airport
- Abundance of parking on-site in front of and behind units
- Ideally suited for groups looking for a mix of office and/or showroom and warehouse space
- 326 Saulteaux Crescent is a 50/50 split of office warehouse with one 8'x10' grade loading door and one 8'x10' dock loading door. Buildout consists of 7 offices, boardroom, breakout room, open office area and a large kitchen