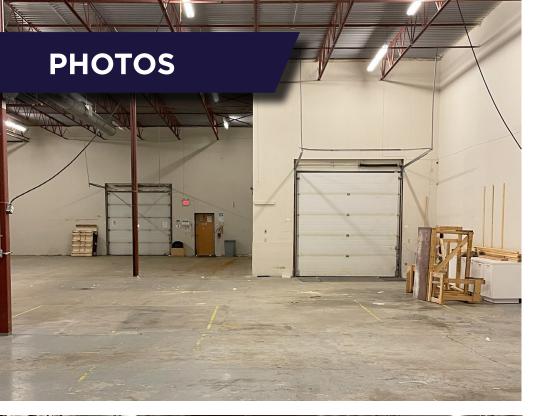

## Chris Hourihan

Associate Vice President T 204 934 6215 C 204 995 0225 chris.hourihan@cwstevenson.ca

- Located in Murray Park Industrial Park, situated on the corner of Murray Park Road and Saulteaux Crescent
- Close proximity to major trucking routes, CentrePort, and the Winnipeg Richardson International Airport
- Abundance of parking on-site in front of and behind units
- Ideally suited for groups looking for a mix of office and/or showroom and warehouse space
- 326 Saulteaux Crescent is a 50/50 split of office warehouse with one 8'x10' grade loading door and one 8'x10' dock loading door. Buildout consists of 7 offices, boardroom, breakout room, open office area and a large kitchen

| UNIT               | SQ FT (+/-) | LOADING                             | CEILING<br>HEIGHT (+/-) | LEASE RATE | CAM & TAX                                              |
|--------------------|-------------|-------------------------------------|-------------------------|------------|--------------------------------------------------------|
| 326 Saulteaux Cres | 10,975      | 1 x 8'x10' Grade<br>1 x 8'x10' Dock | 18'                     | \$9.95 psf | \$3.73 psf (2025 est.) *Plus Mgmt fee of %5 Gross Rent |