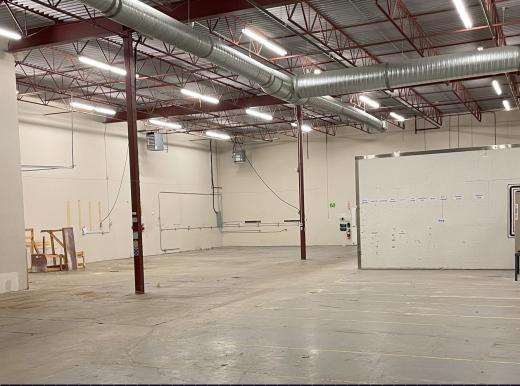

## Chris Hourihan

Associate Vice President T 204 934 6215 C 204 995 0225 chris.hourihan@cwstevenson.ca

- Located in Murray Park Industrial Park, situated on the corner of Murray Park Road and Saulteaux Crescent
- Close proximity to major trucking routes, CentrePort, and the Winnipeg Richardson International Airport
- Abundance of parking on-site in front of and behind units
- Ideally suited for groups looking for a mix of office and/or showroom and warehouse space
- 326 Saulteaux Crescent is a 50/50 split of office warehouse with one 8'x10' grade loading door and one 8'x10' dock loading door. Buildout consists of 7 offices, boardroom, breakout room, open office area and a large kitchen