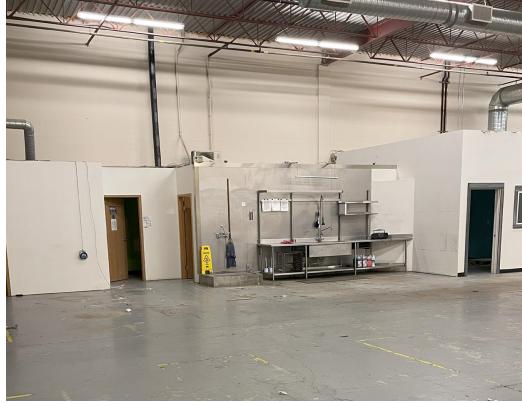

## Chris Hourihan

Associate Vice President T 204 934 6215 C 204 995 0225 chris.hourihan@cwstevenson.ca

- Located in Murray Park Industrial Park, situated on the corner of Murray Park Road and Saulteaux Crescent
- Close proximity to major trucking routes, CentrePort, and the Winnipeg Richardson International Airport
- Abundance of parking on-site in front of and behind units
- Ideally suited for groups looking for a mix of office and/or showroom and warehouse space
- 326 Saulteaux Crescent is a 50/50 split of office warehouse with one 8'x10' grade loading door and one 8'x10' dock loading door. Buildout consists of 7 offices, boardroom, breakout room, open office area and a large kitchen