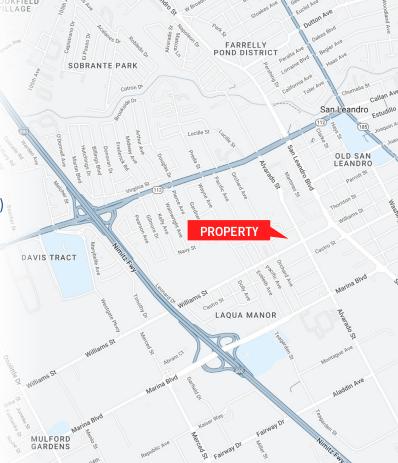

LEANDRO, CA

# ±7,780 WAREHOUSE FOR LEASE

### **PROPERTY** HIGHLIGHTS

- 7,780 SF Warehouse with Renovated Offices
- ±1,390 SF Office
- 2 Grade Level Doors
- 13'5"-21'5" Clear Height (Tenant to Confirm)
- 200 Amp, 240V, 3 Phase Power (Tenant to Confirm)
- Skylights Clear Span Warehouse
- Bonus Mezzanine Included (Not Counted in Square Footage)
- Shared Yard Area with Neighboring Tenant
- Off Street Parking
- No Sprinklers
- Zoning:
  - -IT Industrial Transition
  - -Allowable Uses:
    - -Warehousing/Distribution
    - -Retail
    - -Equipment Sales
    - -Food Processing
- Asking Rate: \$1.30 PSF Industrial Gross

#### JEFF POWERS

MANAGING DIRECTOR +1 (510) 891 5821 Jeff.Powers@cushwake.com LIC #02021074

#### MATT YOKLAVICH

+1 (510) 267 6030 Matt.Yoklavich@cushwake.com LIC #02202140





## **WAREHOUSE FOR LEASE**



### **PHOTO** GALLERY





©2023Cushman & Wakefield. All rights reserved. The information contained in this communication is strictly confidential. This information has been obtained from sources believed to be reliable but has not been verified. NO WARRANTY OR REPRESENTATION, EXPRESS OR IMPLIED, IS MADE AS TO THE CONDITION OF THE PROPERTY (OR PROPERTYS) REFERENCED HEREIN OR AS TO THE ACCURACY OR COMPLETENESS OF THE INFORMATION CONTAINED HEREIN, AND SAME IS SUBMITTED SUBJECT TO ERRORS, OMISSIONS, CHANGE OF PRICE, RENTAL OR OTHER CONDITIONS, WITHDRAWAL WITHOUT NOTICE, AND TO ANY SPECIAL LISTING CONDITIONS IMPOSED BY THE PROPERTY OWNER(S). ANY PROJECTIONS, OPIN-IONS OR ESTIMATES ARE SUBJECT TO UNCERTAINTY AND DO NOT SIGNIFY CURRENT OR FUTURE PROPERTY PERFORM