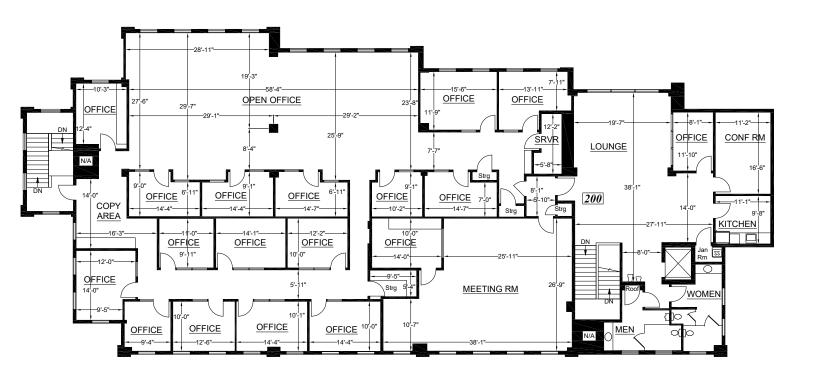

### **PROPERTY HIGHLIGHTS**

- Full floor opportunity
- Located in downtown Pleasanton
- Walking distance to an abundance of restaurants and retail amenities
- Highly visible building with attractive curb appeal
- Ample guest parking and secured employee parking







SUITE 200: ±8,618 SF



### AMENITIES MAP

## 900 MAIN STREET PLEASANTON | CALIFORNIA



#### **MICHAEL COPELAND**

Managing Director +1 925 621 3855 michael.copeland@cushwake.com CA LIC #00898210

#### **CHRIS M. BAKER**

Executive Director +1 925 627 2888 chris.baker@cushwake.com CA LIC #01334466



## PHOTO GALLERY

## 900 MAIN STREET PLEASANTON | CALIFORNIA













#### MICHAEL COPELAND

Managing Director +1 925 621 3855 michael.copeland@cushwake.com CA LIC #00898210

#### CHRIS M. BAKER

Executive Director +1 925 627 2888 chris.baker@cushwake.com CA LIC #01334466



### PHOTO GALLERY

# 900 MAIN STREET PLEASANTON | CALIFORNIA















#### **MICHAEL COPELAND**

Managing Director +1 925 621 3855 michael.copeland@cushwake.com CA LIC #00898210

#### CHRIS M. BAKER

Executive Director +1 925 627 288