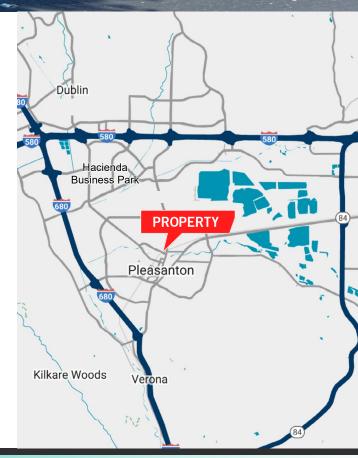

### **PROPERTY HIGHLIGHTS**

- Full floor opportunity
- Located in downtown Pleasanton
- Walking distance to an abundance of restaurants and retail amenities
- Highly visible building with attractive curb appeal
- Ample guest parking and secured employee parking