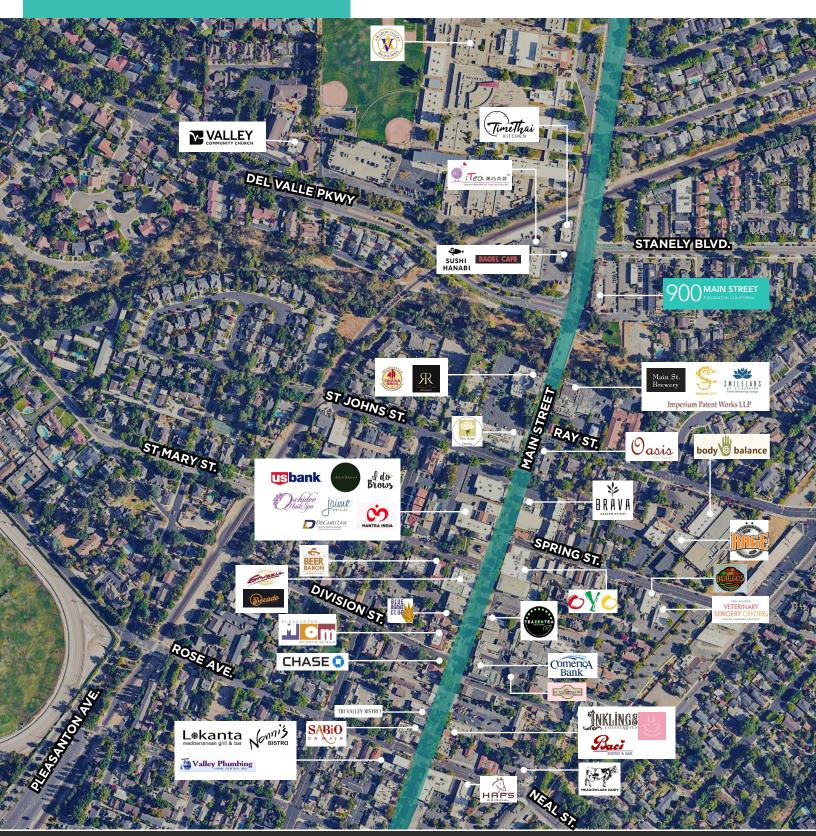

### **PROPERTY HIGHLIGHTS**

- Full floor opportunity
- Located in downtown Pleasanton
- Walking distance to an abundance of restaurants and retail amenities
- Highly visible building with attractive curb appeal
- Ample guest parking and secured employee parking







SUITE 200: ±8,618 SF



### AMENITIES MAP

## 900 MAIN STREET PLEASANTON | CALIFORNIA



#### **MICHAEL COPELAND**

Managing Director +1 925 621 3855 michael.copeland@cushwake.com CA LIC #00898210

#### **CHRIS M. BAKER**

Executive Director +1 925 627 2888 chris.baker@cushwake.com CA LIC #01334466



## PHOTO GALLERY

## 900 MAIN STREET PLEASANTON | CALIFORNIA













#### MICHAEL COPELAND

Managing Director +1 925 621 3855 michael.copeland@cushwake.com CA LIC #00898210

#### CHRIS M. BAKER

Executive Director +1 925 627 2888 chris.baker@cushwake.com CA LIC #01334466



### PHOTO GALLERY

# 900 MAIN STREET PLEASANTON | CALIFORNIA















#### **MICHAEL COPELAND**

Managing Director +1 925 621 3855 michael.copeland@cushwake.com CA LIC #00898210

#### CHRIS M. BAKER

Executive Director +1 925 627 2888 chris.baker@cushwake.com CA LIC #01334466