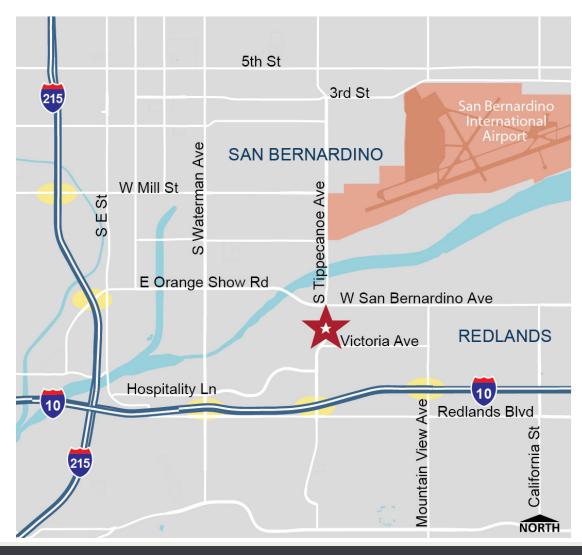

inimum Clear Height @ 1st Column
- 105 Car Parking Stalls
- 137' Concrete Truck Court (Secured)
- 30 Dock High Loading Doors (12 Edge-of-Dock Plates)
- · 2 Ground Level Loading Doors
- 52' x 60' Typical Column Spacing
- 800 AMP 480/277 3P 4,000 AMP UGPS
- ESFR Fire Sprinkler System (K-25 @25 psi)
- 7" Thick Floor Slab, 4,000 psi, FF/FL Rating of 55/35
- T-5 Warehouse Lighting (Upgrading to LED)
- 2.5% Skylights
- Immediate Access to I-10 via Tippecanoe Ave. On/Off Ramp
- Corporate Neighbors: Amazon, Kohls, Pep Boys & Stater Brothers



1445 S. Tippecanoe Ave., Suite 200 | San Bernardino, CA

FOR LEASE ±138,851 SF (POL ±344,249 SF BUILDING)

1st Floor Office

2nd Floor Office







1445 S. Tippecanoe Ave., Suite 200 | San Bernardino, CA

# FOR LEASE ±138,851 SF (POL ±344,249 SF BUILDING)





Kyle Kehner, SIOR **Executive Director** +1 909 942 4645 kyle.kehner@cushwake.com Lic. # 01239566

Tim Pimentel, SIOR **Executive Managing Director** +19099424647 tim.pimentel@cushwake.com Lic. # 01421452

Milo Lipson **Executive Director** +1 909 942 4648 milo.lipson@cushwake.com Lic. 01253614

Ryan Velasquez Senior Director +1 909 942 4673 ryan.velasquez@cushwake.com Lic. 01347459



1445 S. Tippecanoe Ave., Suite 200 | San Bernardino, CA

# FOR LEASE ±138,851 SF (POL ±344,249 SF BUILDING)













Kyle Kehner, SIOR **Executive Director** +1 909 942 4645 kyle.kehner@cushwake.com Lic. # 01239566

Tim Pimentel, SIOR **Executive Managing Director** +1 909 942 4647 tim.pimentel@cushwake.com Lic. # 01421452

Milo Lipson **Executive Director** +1 909 942 4648 milo.lipson@cushwake.com L