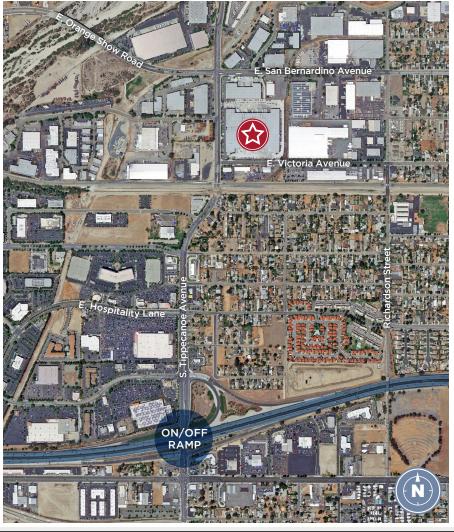

imum Clear Height @ 1st Column
- 105 Car Parking Stalls
- 137' Concrete Truck Court (Secured)
- 30 Dock High Loading Doors (12 Edge-of-Dock Plates)
- · 2 Ground Level Loading Doors
- 52' x 60' Typical Column Spacing
- 800 AMP 480/277 3P 4,000 AMP UGPS
- ESFR Fire Sprinkler System (K-25 @25 psi)
- 7" Thick Floor Slab, 4,000 psi, FF/FL Rating of 55/35
- T-5 Warehouse Lighting (Upgrading to LED)
- 2.5% Skylights
- Immediate Access to I-10 via Tippecanoe Ave. On/Off Ramp
- Corporate Neighbors: Amazon, Kohls, Pep Boys & Stater Brothers



1445 S. Tippecanoe Ave., Suite 200 | San Bernardino, CA

FOR LEASE ±138,851 SF (POL ±344,249 SF BUILDING)

1st Floor Office

2nd Floor Office







1445 S. Tippecanoe Ave., Suite 200 | San Bernardino, CA

# FOR LEASE ±138,851 SF (POL ±344,249 SF BUILDING)





Kyle Kehner, SIOR **Executive Director** +1 909 942 4645 kyle.kehner@cushwake.com Lic. # 01239566

Tim Pimentel, SIOR **Executive Managing Director** +19099424647 tim.pimentel@cushwake.com Lic. # 01421452

Milo Lipson **Executive Director** +1 909 942 4648 milo.lipson@cushwake.com Lic. 01253614

Ryan Velasquez Senior Director +1 909 942 4673 ryan.velasquez@cushwake.com Lic. 01347459



1445 S. Tippecanoe Ave., Suite 200 | San Bernardino, CA

# FOR LEASE ±138,851 SF (POL ±344,249 SF BUILDING)













Kyle Kehner, SIOR **Executive Director** +1 909 942 4645 kyle.kehner@cushwake.com Lic. # 01239566

Tim Pimentel, SIOR **Executive Managing Director** +1 909 942 4647 tim.pimentel@cushwake.com Lic. # 01421452

Milo Lipson **Executive Director** +1 909 942 4648 milo.lipson@cushwake.com Lic