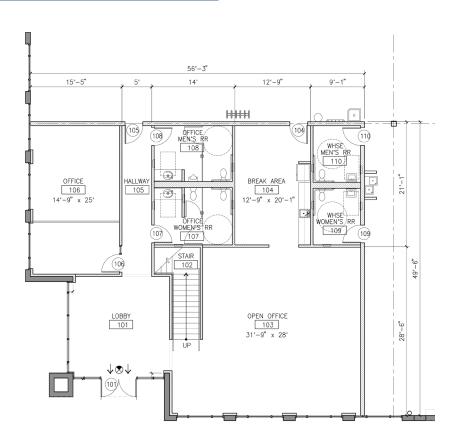

1445 S. Tippecanoe Ave., Suite 200 | San Bernardino, CA

FOR LEASE ±138,851 SF (POL ±344,249 SF BUILDING)

1st Floor Office

2nd Floor Office

1445 S. Tippecanoe Ave., Suite 200 | San Bernardino, CA