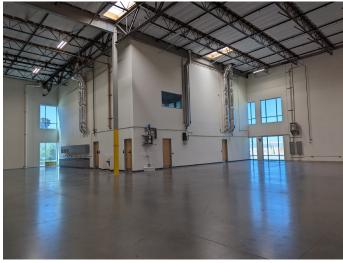

#### **PROPERTY FEATURES**

- · ±5,000 SF of Two-Story Office Space
- POL ±344,249 SF Building
- 32' Minimum Clear Height @ 1st Column
- 105 Car Parking Stalls
- 137' Concrete Truck Court (Secured)
- 30 Dock High Loading Doors (12 Edge-of-Dock Plates)
- · 2 Ground Level Loading Doors
- 52' x 60' Typical Column Spacing
- 800 AMP 480/277 3P 4,000 AMP UGPS
- ESFR Fire Sprinkler System (K-25 @25 psi)
- 7" Thick Floor Slab, 4,000 psi, FF/FL Rating of 55/35
- T-5 Warehouse Lighting (Upgrading to LED)
- 2.5% Skylights
- Immediate Access to I-10 via Tippecanoe Ave. On/Off Ramp
- Corporate Neighbors: Amazon, Kohls, Pep Boys & Stater Brothers