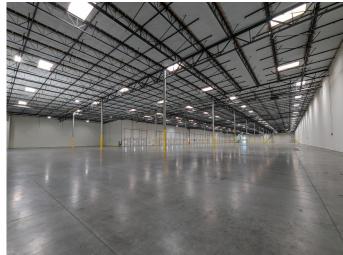

#### **PROPERTY FEATURES**

- · ±5,000 SF of Two-Story Office Space
- POL ±344,249 SF Building
- 32' Minimum Clear Height @ 1st Column
- 105 Car Parking Stalls
- 137' Concrete Truck Court (Secured)
- 30 Dock High Loading Doors (12 Edge-of-Dock Plates)
- · 2 Ground Level Loading Doors
- 52' x 60' Typical Column Spacing
- 800 AMP 480/277 3P 4,000 AMP UGPS
- ESFR Fire Sprinkler System (K-25 @25 psi)
- 7" Thick Floor Slab, 4,000 psi, FF/FL Rating of 55/35
- T-5 Warehouse Lighting (Upgrading to LED)
- 2.5% Skylights
- Immediate Access to I-10 via Tippecanoe Ave. On/Off Ramp
- Corporate Neighbors: Amazon, Kohls, Pep Boys & Stater Brothers