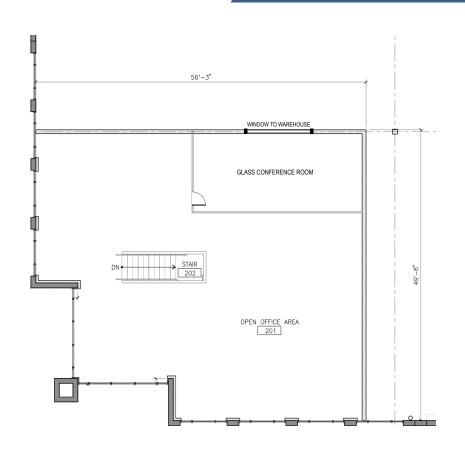

1445 S. Tippecanoe Ave., Suite 200 | San Bernardino, CA

FOR LEASE ±138,851 SF (POL ±344,249 SF BUILDING)

1st Floor Office

2nd Floor Office

1445 S. Tippecanoe Ave., Suite 200 | San Bernardino, CA