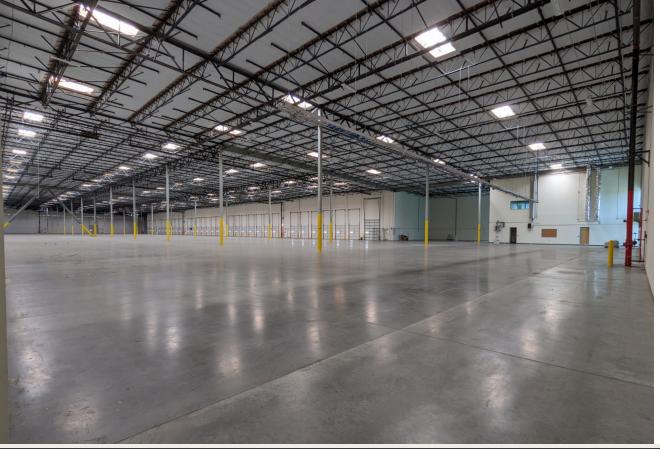

#### **PROPERTY FEATURES**

- · ±5,000 SF of Two-Story Office Space
- POL ±344,249 SF Building
- 32' Minimum Clear Height @ 1st Column
- 105 Car Parking Stalls
- 137' Concrete Truck Court (Secured)
- 30 Dock High Loading Doors (12 Edge-of-Dock Plates)
- · 2 Ground Level Loading Doors
- 52' x 60' Typical Column Spacing
- 800 AMP 480/277 3P 4,000 AMP UGPS
- ESFR Fire Sprinkler System (K-25 @25 psi)
- 7" Thick Floor Slab, 4,000 psi, FF/FL Rating of 55/35
- T-5 Warehouse Lighting (Upgrading to LED)
- 2.5% Skylights
- Immediate Access to I-10 via Tippecanoe Ave. On/Off Ramp
- Corporate Neighbors: Amazon, Kohls, Pep Boys & Stater Brothers