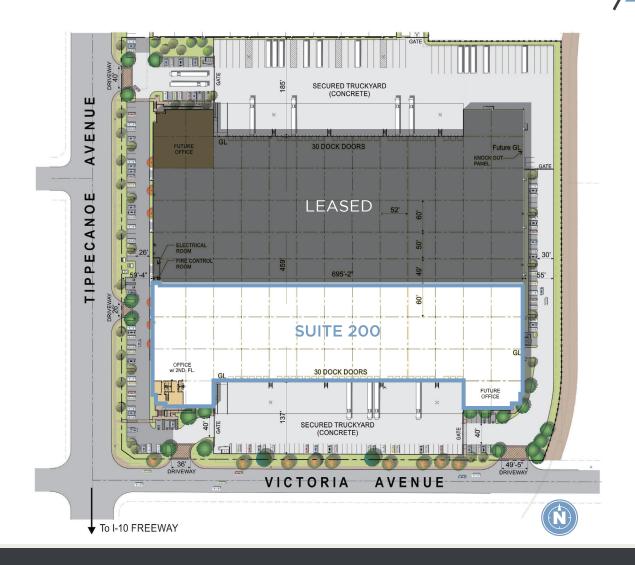

#### **PROPERTY FEATURES**

- · ±5,000 SF of Two-Story Office Space
- POL ±344,249 SF Building
- 32' Minimum Clear Height @ 1st Column
- 105 Car Parking Stalls
- 137' Concrete Truck Court (Secured)
- 30 Dock High Loading Doors (12 Edge-of-Dock Plates)
- · 2 Ground Level Loading Doors
- 52' x 60' Typical Column Spacing
- 800 AMP 480/277 3P 4,000 AMP UGPS
- ESFR Fire Sprinkler System (K-25 @25 psi)
- 7" Thick Floor Slab, 4,000 psi, FF/FL Rating of 55/35
- T-5 Warehouse Lighting (Upgrading to LED)
- 2.5% Skylights
- Immediate Access to I-10 via Tippecanoe Ave. On/Off Ramp
- Corporate Neighbors: Amazon, Kohls, Pep Boys & Stater Brothers