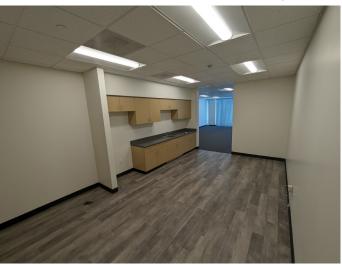

1445 S. Tippecanoe Ave., Suite 200 | San Bernardino, CA

FOR LEASE ±138,851 SF (POL ±344,249 SF BUILDING)

1st Floor Office

2nd Floor Office

1445 S. Tippecanoe Ave., Suite 200 | San Bernardino, CA