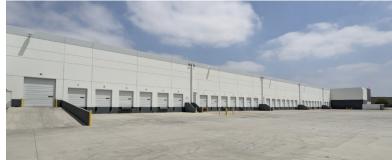

#### **PROPERTY FEATURES**

- · ±5,000 SF of Two-Story Office Space
- POL ±344,249 SF Building
- 32' Minimum Clear Height @ 1st Column
- 105 Car Parking Stalls
- 137' Concrete Truck Court (Secured)
- 30 Dock High Loading Doors (12 Edge-of-Dock Plates)
- · 2 Ground Level Loading Doors
- 52' x 60' Typical Column Spacing
- 800 AMP 480/277 3P 4,000 AMP UGPS
- ESFR Fire Sprinkler System (K-25 @25 psi)
- 7" Thick Floor Slab, 4,000 psi, FF/FL Rating of 55/35
- T-5 Warehouse Lighting (Upgrading to LED)
- 2.5% Skylights
- Immediate Access to I-10 via Tippecanoe Ave. On/Off Ramp
- Corporate Neighbors: Amazon, Kohls, Pep Boys & Stater Brothers