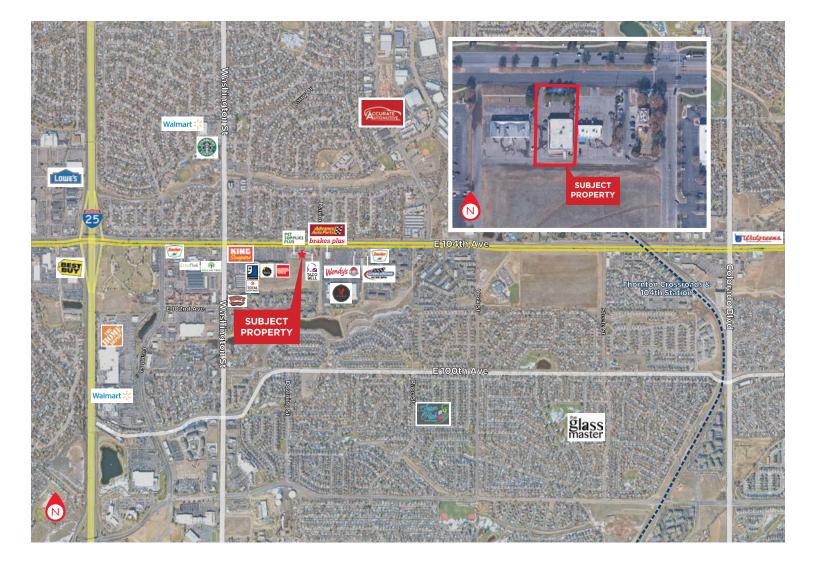

| Traffic Counts                   | CoStar, 2022     |
|----------------------------------|------------------|
| Intersection                     | Vehicles Per Day |
| E 104th Ave & Downing St E       | 41,364           |
| Washington St & E 104th Ave N    | 26,334           |
| E 104th Ave & Broadstone Parking | 39,054           |