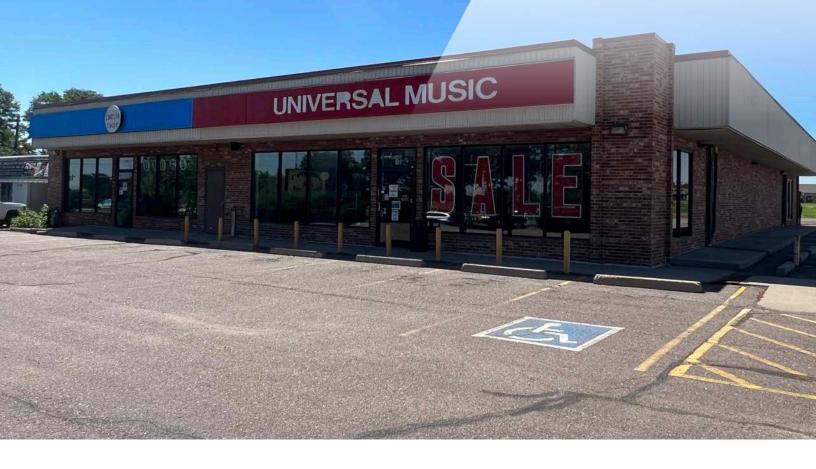

# FOR LEASE **1200 E 104<sup>TH</sup> AVENUE** THORNTON, CO 80233

## **PROPERTY INFORMATION**

| ADDRESS     | 1200 E 104th Avenue<br>Thornton, CO 80233 |
|-------------|-------------------------------------------|
| RETAIL SIZE | 5,213 SF<br>(Divisible to 2,606 SF)       |
| BASEMENT    | 5,213 SF<br>For Secured Storage           |
| LAND SIZE   | 30,056 SF/0.69 Acres                      |
| BUILT       | 1984                                      |
| PARKING     | 40 stalls                                 |
| ASKING RATE | Call Broker for Pricing                   |
| ZONING      | CR-Community Retail                       |