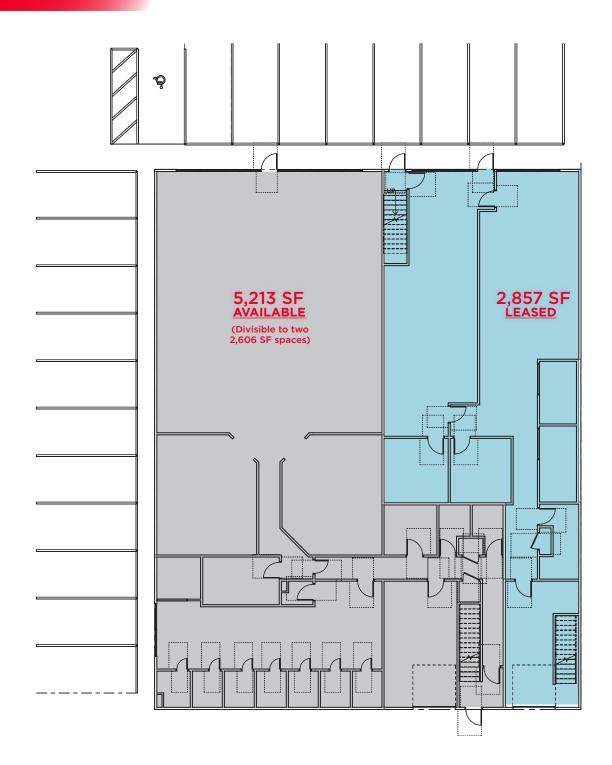

# FOR LEASE 1200 E 104<sup>TH</sup> AVENUE THORNTON, CO 80233

FLOORPLAN

## **PROPERTY INFORMATION**

| ADDRESS     | 1200 E 104th Avenue<br>Thornton, CO 80233 |
|-------------|-------------------------------------------|
| RETAIL SIZE | 5,213 SF<br>(Divisible to 2,606 SF)       |
| BASEMENT    | 5,213 SF<br>For Secured Storage           |
| LAND SIZE   | 30,056 SF/0.69 Acres                      |
| BUILT       | 1984                                      |
| PARKING     | 40 stalls                                 |
| ASKING RATE | Call Broker for Pricing                   |
| ZONING      | CR-Community Retail                       |