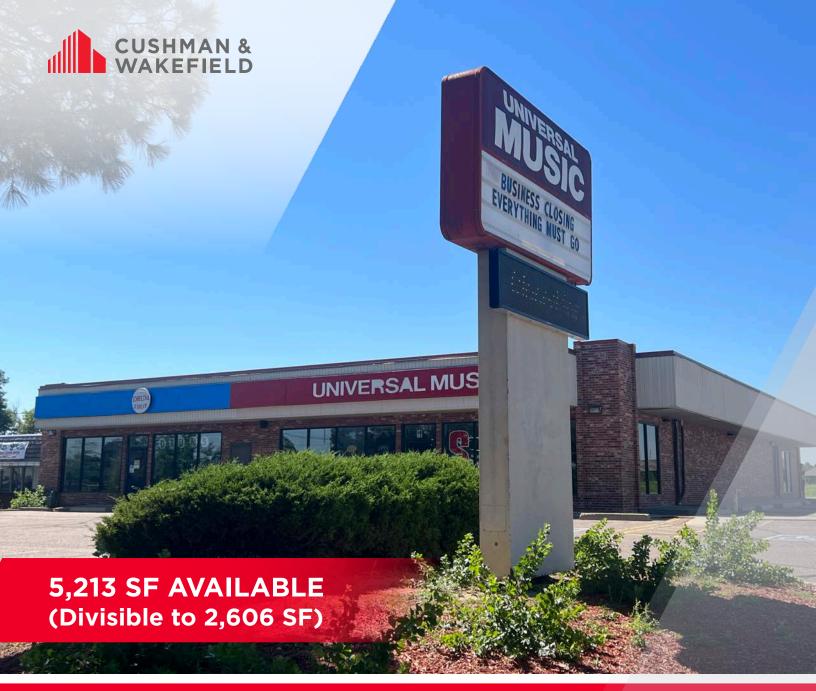

# FOR LEASE **1200 E 104<sup>TH</sup> AVENUE** THORNTON, CO 80233

## **PROPERTY INFORMATION**

| ADDRESS     | 1200 E 104th Avenue<br>Thornton, CO 80233 |
|-------------|-------------------------------------------|
| RETAIL SIZE | 5,213 SF<br>(Divisible to 2,606 SF)       |
| BASEMENT    | 5,213 SF<br>For Secured Storage           |
| LAND SIZE   | 30,056 SF/0.69 Acres                      |
| BUILT       | 1984                                      |
| PARKING     | 40 stalls                                 |
| ASKING RATE | Call Broker for Pricing                   |
| ZONING      | CR-Community Retail                       |