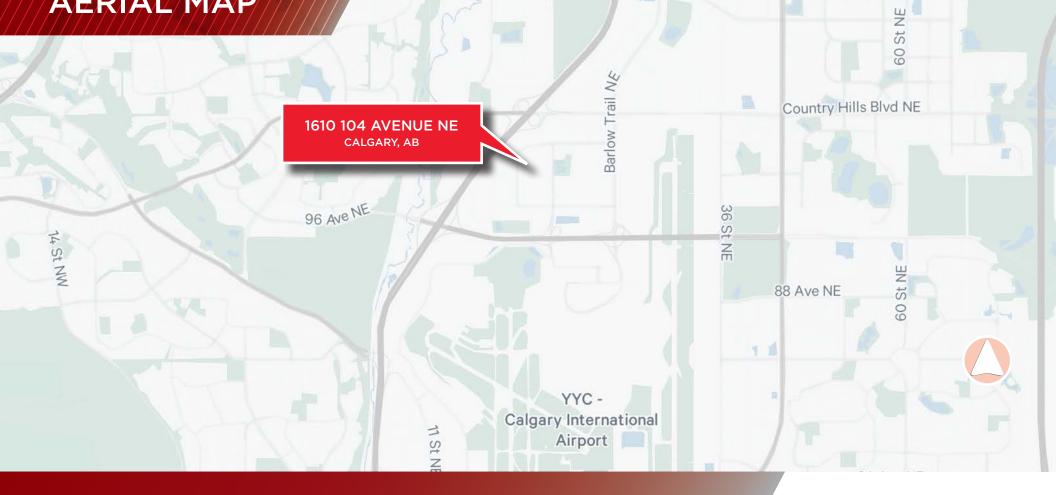

|
| <b>1,000 Amps</b><br>POWER | <b>54' x 40' (60' depth at staging bay)</b><br><b>typical column grid</b><br>COLUMN GRID | <b>\$4.83 PSF</b><br>OPERATING COST |
| Market                     | Until November 30, 2026                                                                  | Immediate                           |
| SUBLEASE RATE              | SUBLEASE TERM                                                                            | AVAILABILITY                        |

## COMMENTS

- 39,509 SF distribution and warehouse facility located at Oxford Airport Business Park
- Conveniently located at the gateway to the Calgary International Airport
- 3 cooler areas with 4 ripening bays

## PROPERTY **PHOTOGRAPHY**









# FLOOR PLAN

TOTAL AREA | ±39,509 SF



## PROPERTY AERIAL MAP



#### For more information, please contact:

### Mike Warner, SIOR, CCIM

Executive Vice President Industrial Sales & Leasing +1 403 681 0123 mike.warner@ca.cushwake.com

#### Cushman & Wakefield ULC

Bow Valley Square IV 250 - 6th Ave SW, Suite 2400 Calgary, AB T2P 3H7 cushmanwakefield.ca

# CUSHMAN & WAKEFIELD

©2024 Cushman & Wakefield ULC. All rights reserved. The information contained in this communication is strictly confidential. This information has been obtained from sources believed to be reliable but has not been verified. NO WARRANTY OR REPRESENTATION, EXPRESS OR IMPLIED, IS MADE AS TO THE CONDITION OF THE PROPERTY (OR PROPERTIES) REFERENCED HEREIN OR AS TO THE ACCURACY OR COMPLETENESS OF THE INFORMATION CONTAINED HEREIN, AND SAME IS SUBMITTED SUBJECT TO ERRORS, OMISSIONS, CHA