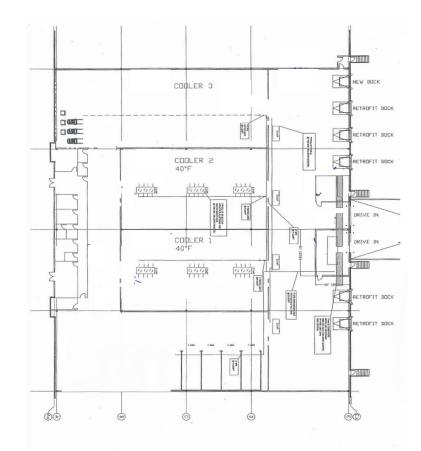

# FLOOR PLAN

TOTAL AREA | ±39,509 SF

## **Rentable Area**

| Office:              | ±3,000 SF  |
|----------------------|------------|
| Warehouse:           | ±23,509 SF |
| Cooler:              | ±13,000 SF |
| Total Rentable Area: | 39,509 SF  |