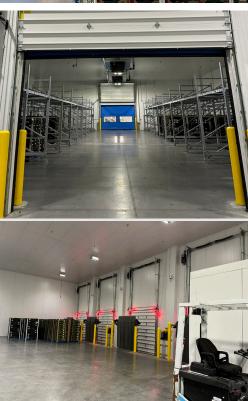

## PROPERTY **PHOTOGRAPHY**

## COMMENTS

- 39,509 SF distribution and warehouse facility located at Oxford Airport Business Park
- Conveniently located at the gateway to the Calgary International Airport
- 3 cooler areas with 4 ripening bays