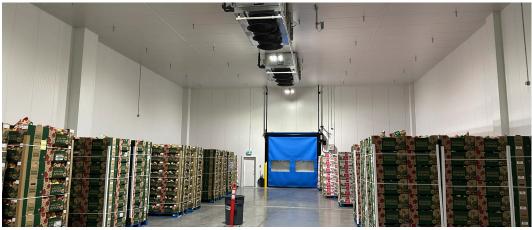

## COMMENTS

- 39,509 SF distribution and warehouse facility located at Oxford Airport Business Park
- Conveniently located at the gateway to the Calgary International Airport
- 3 cooler areas with 4 ripening bays

## PROPERTY **PHOTOGRAPHY**