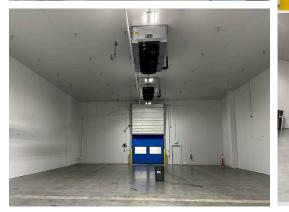

## PROPERTY **PHOTOGRAPHY**

## COMMENTS

- 39,509 SF distribution and warehouse facility located at Oxford Airport Business Park
- Conveniently located at the gateway to the Calgary International Airport
- 3 cooler areas with 4 ripening bays