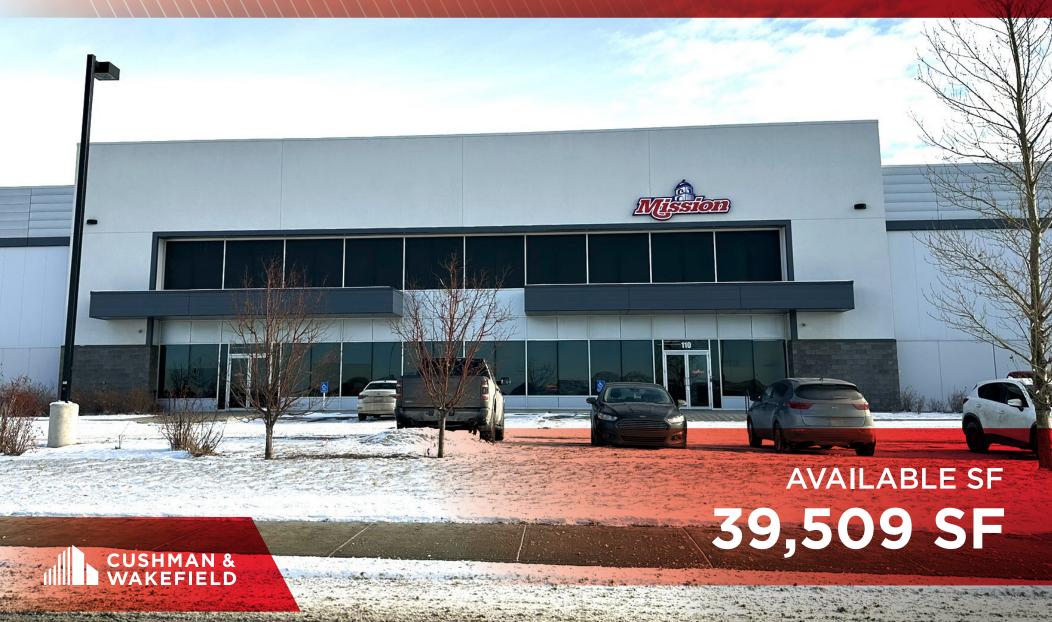

# FOR SUBLEASE 1610 104 AVENUE NE, UNIT 113 CALGARY, AB

## **Rentable Area**

| Office:              | ±3,000 SF  |
|----------------------|------------|
| Warehouse:           | ±23,509 SF |
| Cooler:              | ±13,000 SF |
| Total Rentable Area: | 39,509 SF  |

## COMMENTS

- 39,509 SF distribution and warehouse facility located at Oxford Airport Business Park
- Conveniently located at the gateway to the Calgary International Airport
- 3 cooler areas with 4 ripening bays