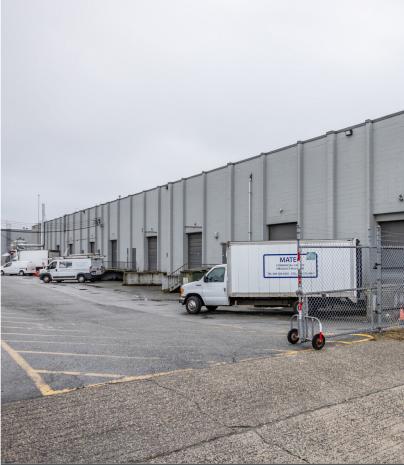

## **BUILDING FEATURES**

- Attractive landscaping
- Dock loading
- 22 foot warehouse ceiling height
- 208 Volt/100 Amp power (to be confirmed)
- · Gas-fired unit heaters
- Extensive parking
- Excellent corporate identity

## **AVAILABLE UNITS**

| ADDRESS            | TOTAL AREA | LOADING DOORS | AVAILABLE   |
|--------------------|------------|---------------|-------------|
| 8582 Fraser Street | 2,332 SF   | 1 Dock        | Immediately |
| 8570 Fraser Street | 2,091 SF   | 1 Dock        |             |