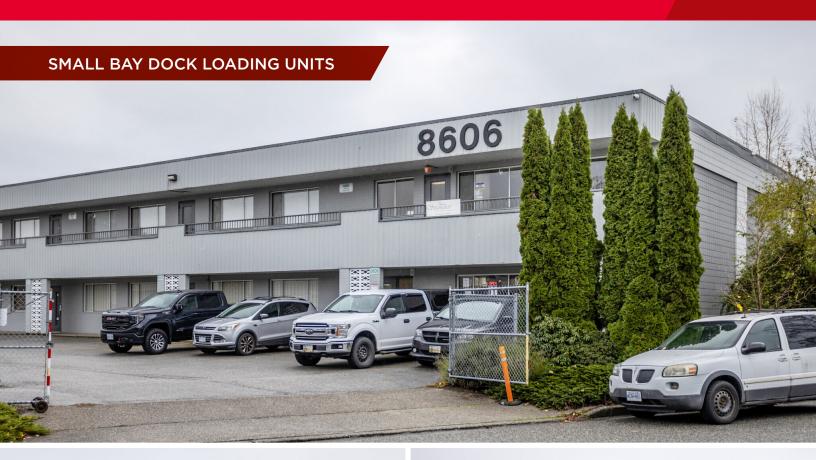

## PROPERTY DESCRIPTION

Located in the heart of Vancouver's vibrant South Vancouver neighbourhood, 8550 Fraser Street offers a prime commercial property with outstanding visibility and accessibility. This strategically positioned property sits on a bustling arterial route, close to the Marine SkyTrain station with convenient access via the major transport routes to Downtown Vancouver, Richmond and Burnaby.

## **BUILDING FEATURES**

- Attractive landscaping
- Dock loading
- 22 foot warehouse ceiling height
- 208 Volt/100 Amp power (to be confirmed)
- · Gas-fired unit heaters
- Extensive parking
- Excellent corporate identity