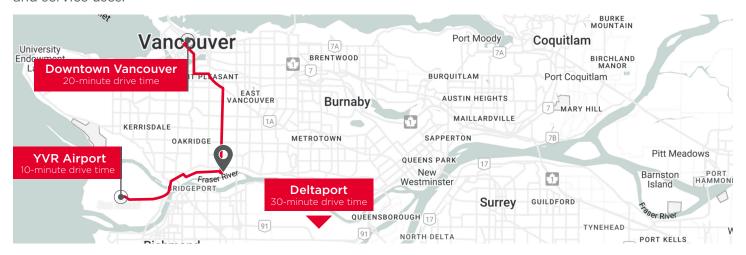

## PROPERTY DESCRIPTION

Located in the heart of Vancouver's vibrant South Vancouver neighbourhood, 8550 Fraser Street offers a prime commercial property with outstanding visibility and accessibility. This strategically positioned property sits on a bustling arterial route, close to the Marine SkyTrain station with convenient access via the major transport routes to Downtown Vancouver, Richmond and Burnaby.