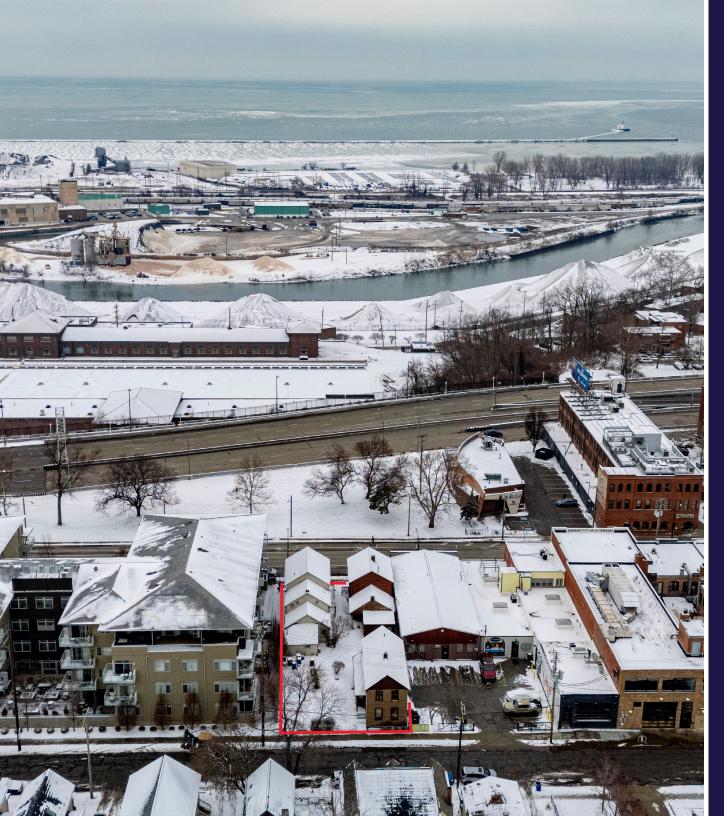

### 3007 Detroit Ave

- Unique opportunity for retail, restaurant and office users to lease unique commercial space in Ohio City -- one of Cleveland's most desirable retail and residential markets
- Three former residential homes 1,714 SF 2,493 SF with central courtyard, views of Lake Erie, and high visibility along Detroit Avenue
- Moments away from the West 25th corridor, which sees over 3.5M visitors per year (source: Placer.ai), with over 2,000 new/proposed apartment units in the immediate area

## Site Plan

264,818
Population
(2024 | 5 Mile)

**35.5**Median Age
(2024 | 5 Mile)

123,935 Households (2024 | 5 Mile)

\$69,640
Household Income (2024 | 5 Mile)

12,390 Total Businesses (2024 | 5 Mile)

**178,611**Total Employees (2024 | 5 Mile)