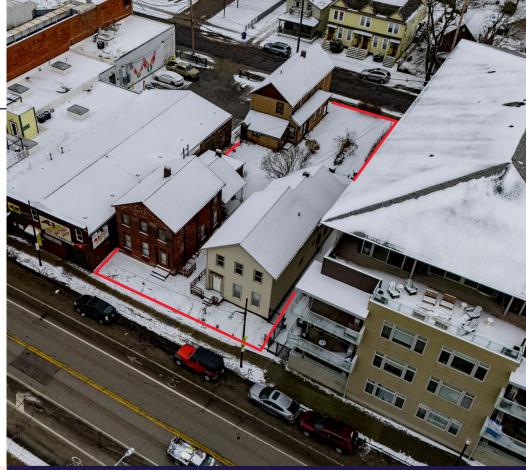

### 3007 Detroit Ave

- Unique opportunity for retail, restaurant and office users to lease unique commercial space in Ohio City -- one of Cleveland's most desirable retail and residential markets
- Three former residential homes 1,714 SF 2,493 SF with central courtyard, views of Lake Erie, and high visibility along Detroit Avenue
- Moments away from the West 25th corridor, which sees over 3.5M visitors per year (source: Placer.ai), with over 2,000 new/proposed apartment units in the immediate area

### Availability

| # of Buildings | Three (3) |
|----------------|-----------|
| # of Floors    | Two (2)   |
| 3003 Detroit   | 1,714 SF  |
| 3004 Detroit   | 1,729 SF  |
| 3007 Detroit   | 2,493 SF  |
| Available on   | Immediate |