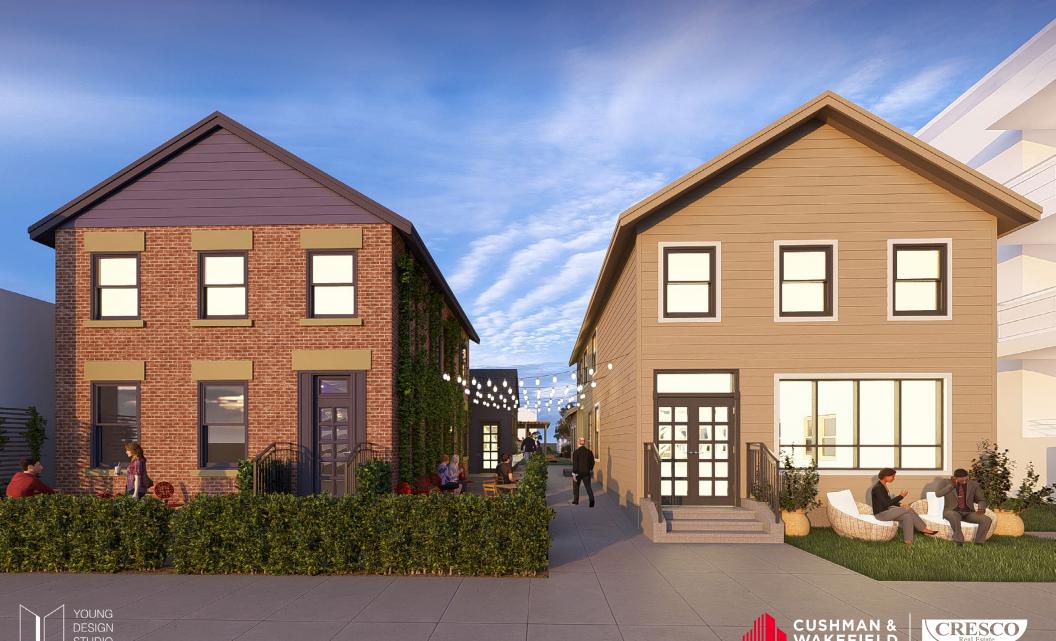

# Unique Commercial Opportunity in Ohio City

For Lease | 3007 Detroit Avenue, Cleveland, Ohio 44113

### 3007 Detroit Ave

- Unique opportunity for retail, restaurant and office users to lease unique commercial space in Ohio City -- one of Cleveland's most desirable retail and residential markets
- Three former residential homes 1,714 SF 2,493 SF with central courtyard, views of Lake Erie, and high visibility along Detroit Avenue
- Moments away from the West 25th corridor, which sees over 3.5M visitors per year (source: Placer.ai), with over 2,000 new/proposed apartment units in the immediate area