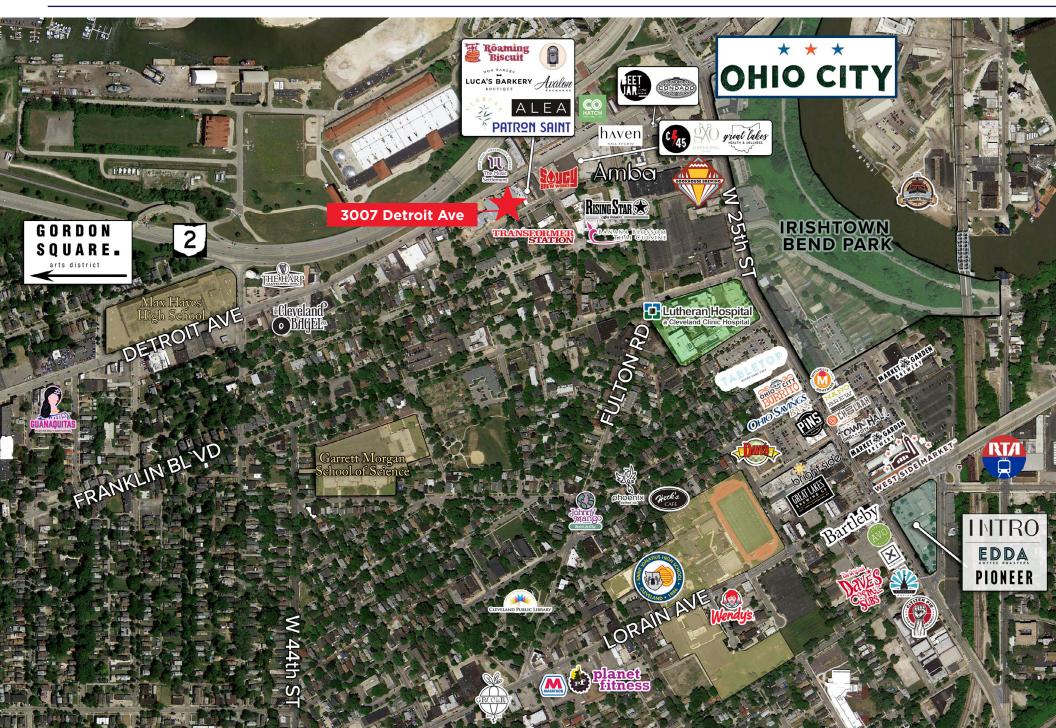

dential homes 1,714 SF 2,493 SF with central courtyard, views of Lake Erie, and high visibility along Detroit Avenue
- Moments away from the West 25th corridor, which sees over 3.5M visitors per year (source: Placer.ai), with over 2,000 new/proposed apartment units in the immediate area





### Availability

| # of Buildings | Three (3) |
|----------------|-----------|
| # of Floors    | Two (2)   |
| 3003 Detroit   | 1,714 SF  |
| 3004 Detroit   | 1,729 SF  |
| 3007 Detroit   | 2,493 SF  |
| Available on   | Immediate |

## Site Plan



264,818
Population
(2024 | 5 Mile)

**35.5**Median Age
(2024 | 5 Mile)

123,935 Households (2024 | 5 Mile)

\$69,640
Household Income (2024 | 5 Mile)

12,390 Total Businesses (2024 | 5 Mile)

**178,611**Total Employees (2024 | 5 Mile)



## Neighborhood





### 3007 DETROIT AVENUE CLEVELAND, OHIO 44113

### **CAMERON CALLAHAN**

Associate ccallahan@crescorealestate.com +1 216 232 4101

### **CONOR COAKLEY**

Senior Vice President ccoakley@crescorealestate.com +1 216 232 4102

#### **AUSTIN LOVE**

Associate alove@crescorealestate.com +1 216 525 1395





Cushman & Wakefield | CRESCO 6100 Rockside Woods Blvd, Suite 200 Cleveland, Ohio 44131

#### crescorealestate.com

©2025 Cushman & Wakefield. All rights reserved. The information contained in this communication is strictly confidential. This information has been obtained from sources believed to be reliable but has not been verified. NO WARRANTY OR REPRESENTATION, EXPRESS OR IMPLIED, IS MADE AS TO THE CONDITION OF THE PROPERTY (OR PROPERTIES) REFERENCED HEREIN OR AS TO THE ACCURACY OR COM