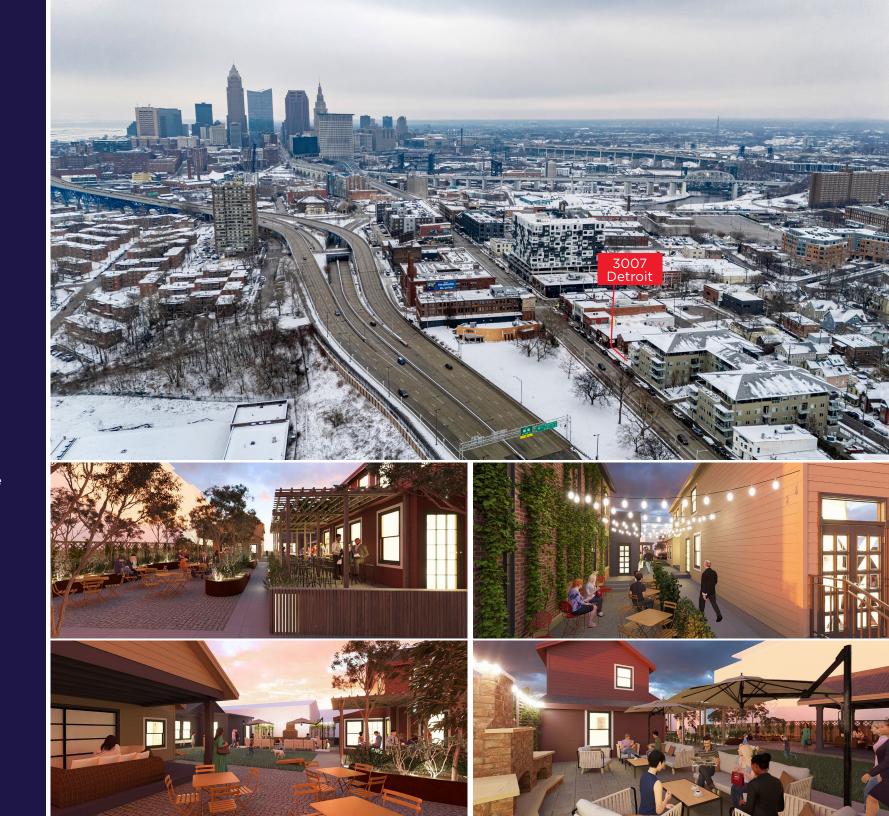

# Unique Commercial Opportunity in Ohio City

For Lease | 3007 Detroit Avenue, Cleveland, Ohio 44113

### 3007 Detroit Ave

- Unique opportunity for retail, restaurant and office users to lease unique commercial space in Ohio City -- one of Cleveland's most desirable retail and residential markets
- Three former residential homes 1,714 SF 2,493 SF with central courtyard, views of Lake Erie, and high visibility along Detroit Avenue
- Moments away from the West 25th corridor, which sees over 3.5M visitors per year (source: Placer.ai), with over 2,000 new/proposed apartment units in the immediate area

### Availability

| # of Buildings | Three (3) |
|----------------|-----------|
| # of Floors    | Two (2)   |
| 3003 Detroit   | 1,714 SF  |
| 3004 Detroit   | 1,729 SF  |
| 3007 Detroit   | 2,493 SF  |
| Available on   | Immediate |