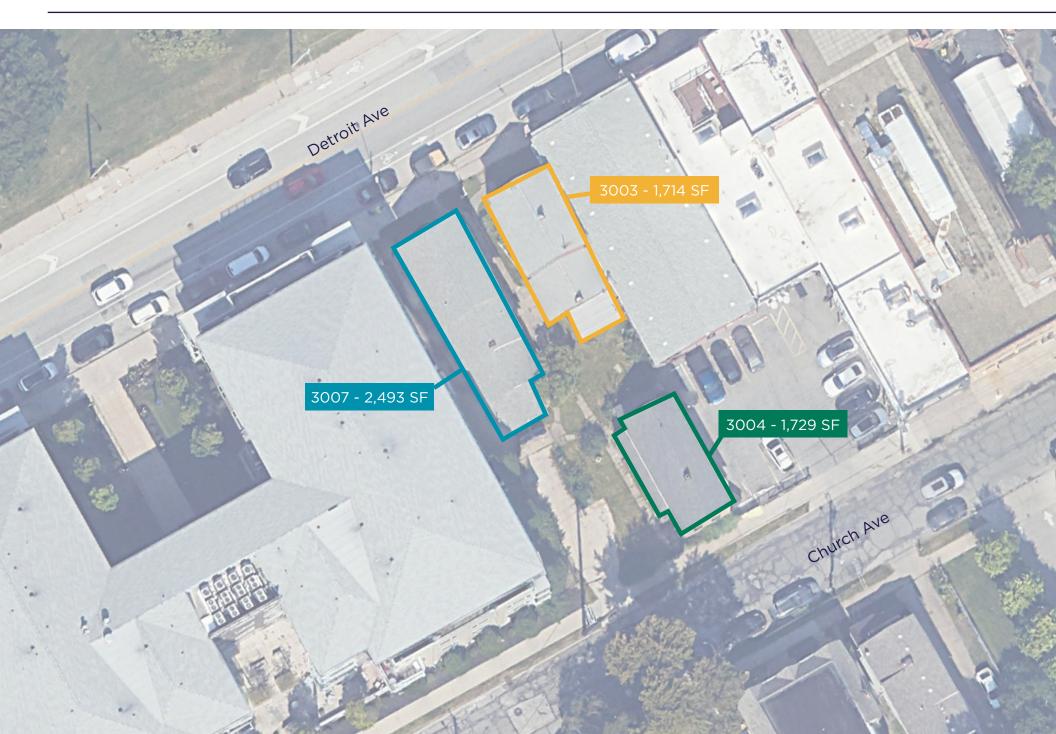

### 3007 Detroit Ave

- Unique opportunity for retail, restaurant and office users to lease unique commercial space in Ohio City -- one of Cleveland's most desirable retail and residential markets
- Three former residential homes 1,714 SF 2,493 SF with central courtyard, views of Lake Erie, and high visibility along Detroit Avenue
- Moments away from the West 25th corridor, which sees over 3.5M visitors per year (source: Placer.ai), with over 2,000 new/proposed apartment units in the immediate area

### Availability

| # of Buildings | Three (3) |
|----------------|-----------|
| # of Floors    | Two (2)   |
| 3003 Detroit   | 1,714 SF  |
| 3004 Detroit   | 1,729 SF  |
| 3007 Detroit   | 2,493 SF  |
| Available on   | Immediate |