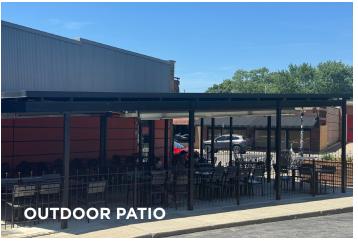

# FOR SALE: \$2.6M

- Parcel 1 contains a 6,292 square foot restaurant with outdoor patio
- Parcel 2 contains a 2,109 square foot building with restaurant parking