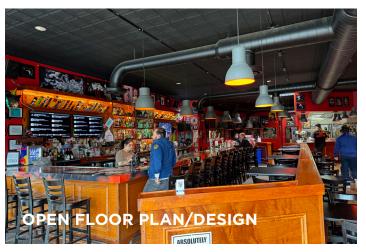

# FOR SALE: \$2.6M

- Parcel 1 contains a 6,292 square foot restaurant with outdoor patio
- Parcel 2 contains a 2,109 square foot building with restaurant parking