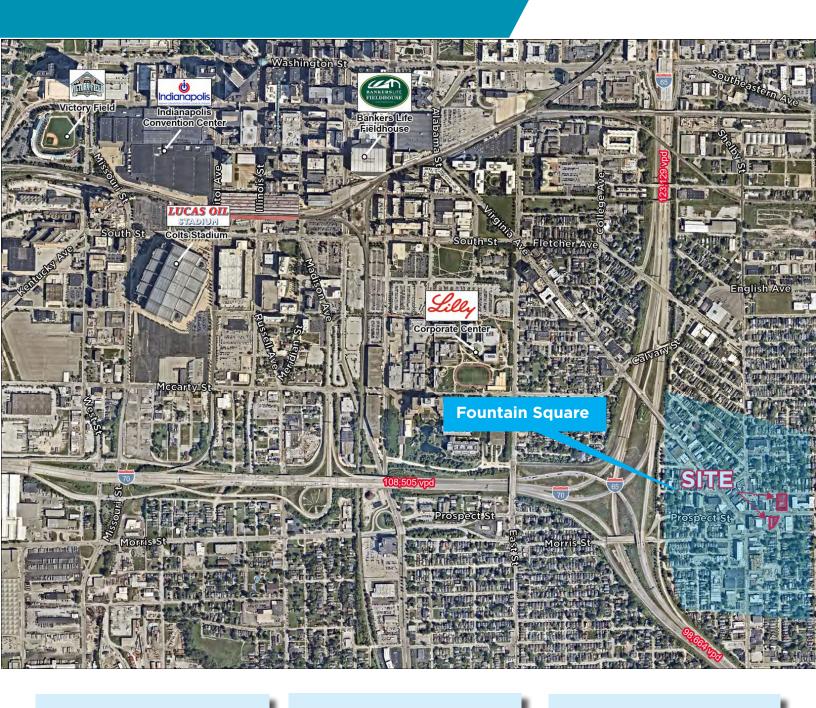

## **Fountain Square Aerial**

FOUNTAIN SQUARE HAS OVER 1.9M VISITORS/YEAR ACCORDING TO PLACER.AI FOUNTAIN SQUARE IS AN ECLECTIX MIX OF LOCALLY OWNED RESTAURANTS, LIVE MUSIC VENUES, AND BOUTIQUES

FOUNTAIN SQUARE IS SURROUNDED BY NEW RESIDENTIAL AND BUSINESS REDEVELOPMENT