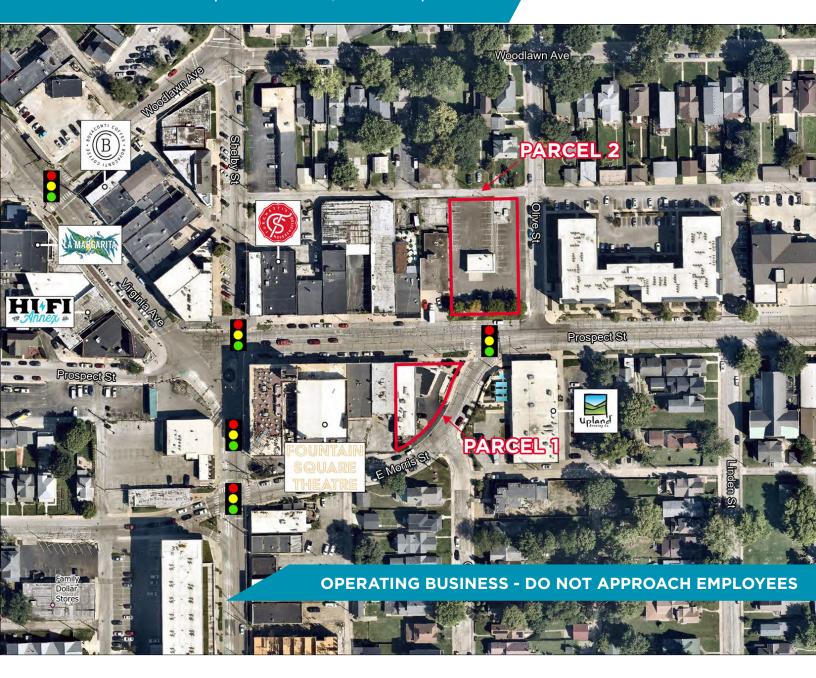

# FOR SALE: \$2.6M

- Parcel 1 contains a 6,292 square foot restaurant with outdoor patio
- Parcel 2 contains a 2,109 square foot building with restaurant parking

## **Fountain Square Aerial**

FOUNTAIN SQUARE HAS OVER 1.9M VISITORS/YEAR ACCORDING TO PLACER.AI FOUNTAIN SQUARE IS AN ECLECTIX MIX OF LOCALLY OWNED RESTAURANTS, LIVE MUSIC VENUES, AND BOUTIQUES

FOUNTAIN SQUARE IS SURROUNDED BY NEW RESIDENTIAL AND BUSINESS REDEVELOPMENT