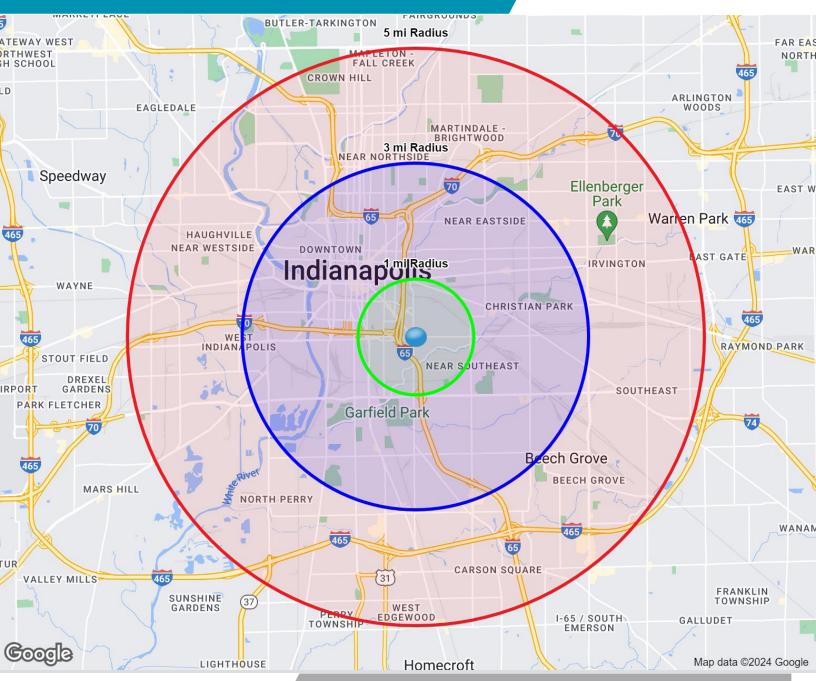

### **Demographics**

### NEIGHBORHOOD DEMOGRAPHICS

|         | POPULATION | AVERAGE<br>HOUSEHOLD INCOME | DAYTIME<br>POPULATION |
|---------|------------|-----------------------------|-----------------------|
| 1 Mile  | 16,538     | \$79,913                    | 13,451                |
| 3 Miles | 115,134    | \$75,979                    | 162,686               |
| 5 Miles | 257,476    | \$74,789                    | 268,285               |