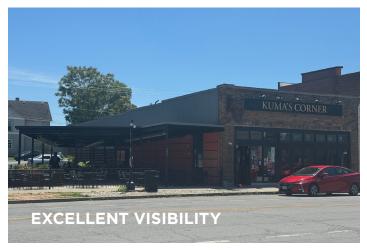

# FOR SALE: \$2.6M

- Parcel 1 contains a 6,292 square foot restaurant with outdoor patio
- Parcel 2 contains a 2,109 square foot building with restaurant parking