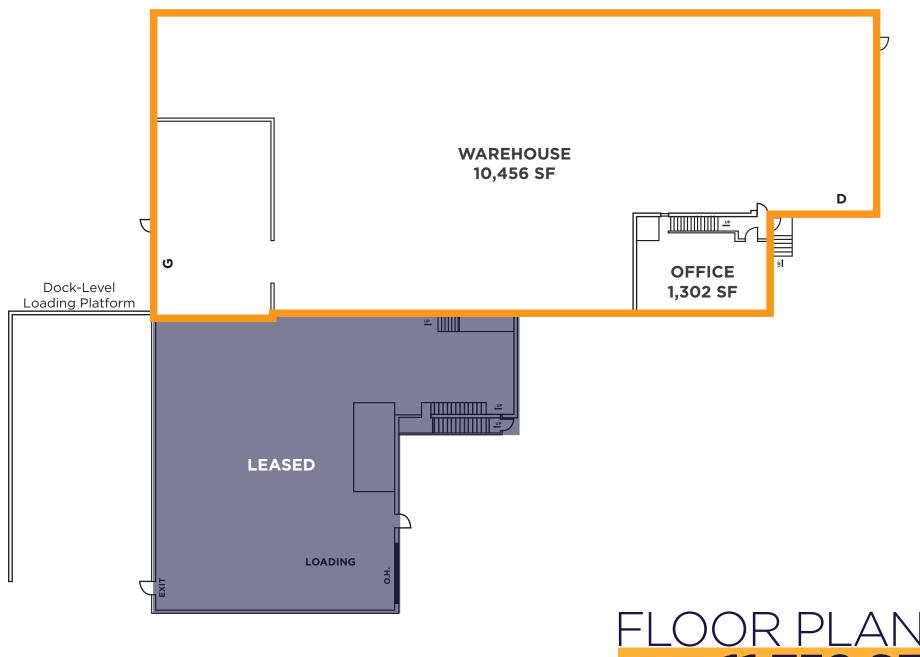

| Total Area:      | 11,758 SF              |
|------------------|------------------------|
| Office:          | 1,302 SF               |
| Warehouse:       | 10,456 SF              |
| Clear Height:    | 18' clear              |
| Loading:         | Dock and grade         |
| Sprinklers:      | Fully Sprinklered      |
| Power:           | 3-phase Power          |
| Zoning:          | M5 Light Industrial    |
| Lease Rate:      | Contact Listing Agents |
| Additional Rent: | \$4.95 PSF (2025)      |
| Availability:    | July 1, 2025           |

G: GRADE DOOR D: DOCK DOOR 11,758 SF