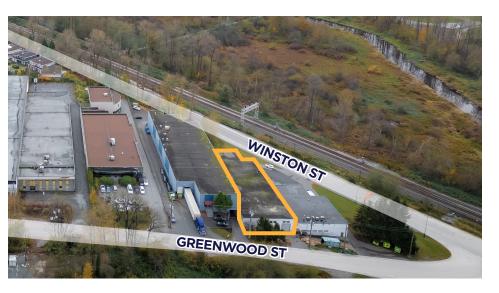

## PROPERTY HIGHLIGHTS

The subject property is located in the Bainbridge/Winston Street Industrial Area of North Burnaby between the Trans Canada and Lougheed Highways. The location provides unparalleled access to all areas of the Lower Mainland. Public transit is provided by the Sperling – Burnaby Lake Skytrain Station only 350 meters away. Local businesses enjoy numerous services and amenities within close proximity including Brentwood and Lougheed Malls, as well as the Burnaby Lake trail network and sports facilities.