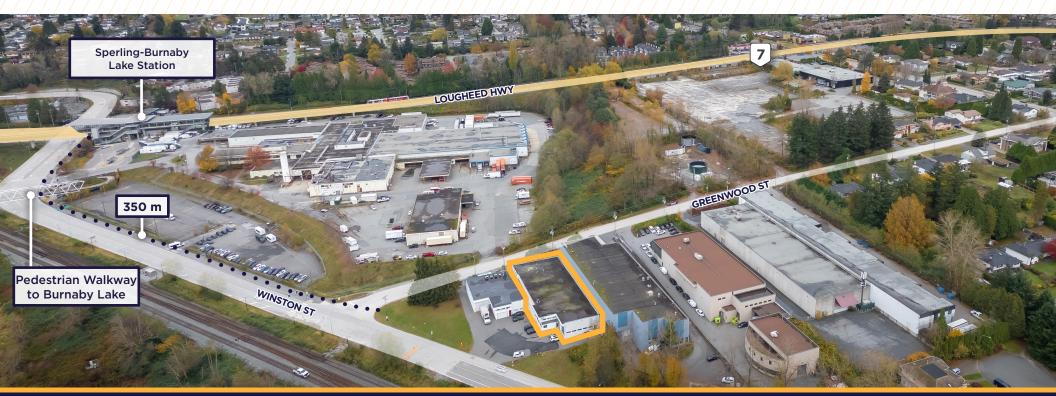

## PROPERTY HIGHLIGHTS

The subject property is located in the Bainbridge/Winston Street Industrial Area of North Burnaby between the Trans Canada and Lougheed Highways. The location provides unparalleled access to all areas of the Lower Mainland. Public transit is provided by the Sperling – Burnaby Lake Skytrain Station only 350 meters away. Local businesses enjoy numerous services and amenities within close proximity including Brentwood and Lougheed Malls, as well as the Burnaby Lake trail network and sports facilities.