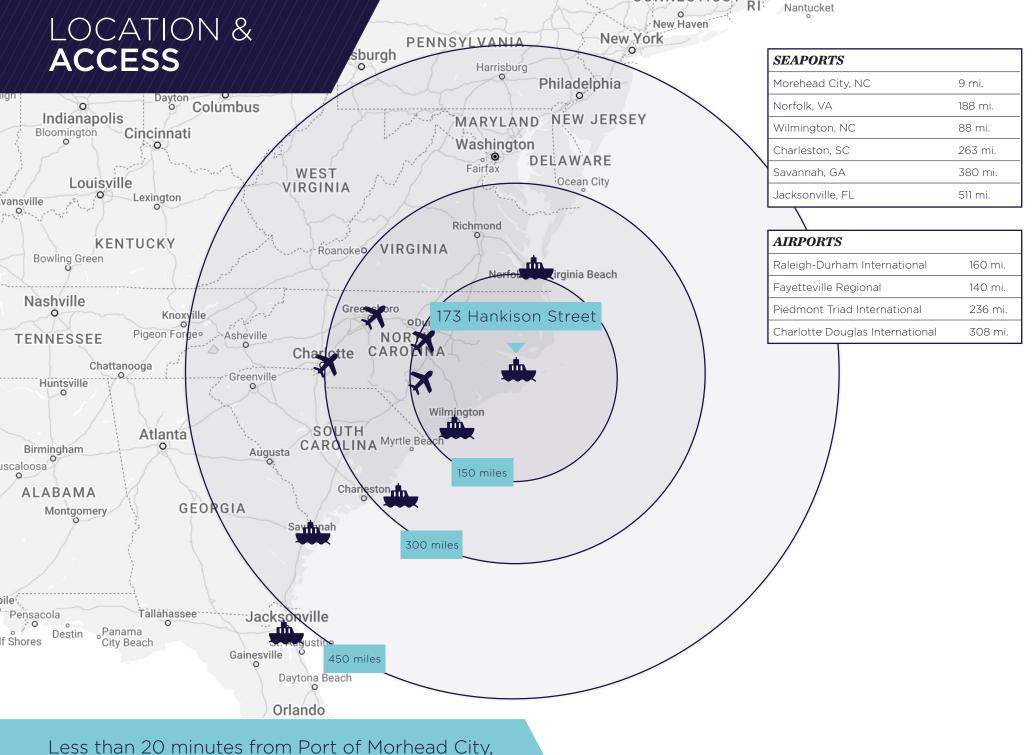

173 Hankison Street // Newport, NC

Bogue Sound

CONNECTICUT

a vital hub for regional and international trade.

©2025 Cushman & Wakefield. All rights reserved. The information contained in this communication is strictly confidential. This information has been obtained from sources believed to be reliable but has not been verified. NO WARRANTY OR REPRESENTATION, EXPRESS OR IMPLIED, IS MADE AS TO THE CONDITION OF THE PROPERTY (OR PROPERTIES) REFERENCED HEREIN OR AS TO THE ACCURACY OR COMPLETENESS OF THE INFORMATION CONTAINED HEREIN, AND SAME IS SUBMITTED SUBJECT TO ERRORS, OMISSIONS, CHANGE OF PRICE, RENTAL OR OTHER CONDITIONS, WITHDRAWAL WITHOUT NOTICE, AND TO ANY SPECIAL LISTING CONDITIONS IMPOSED BY THE PROPERTY OWNER(S). ANY PROJECTIONS, OPINIONS OR ESTIMATES ARE SUBJECT TO UNCERTAINTY AND DO NOT SIGNIFY CURRENT OR FUTURE PROPERTY PERFORMANCE.