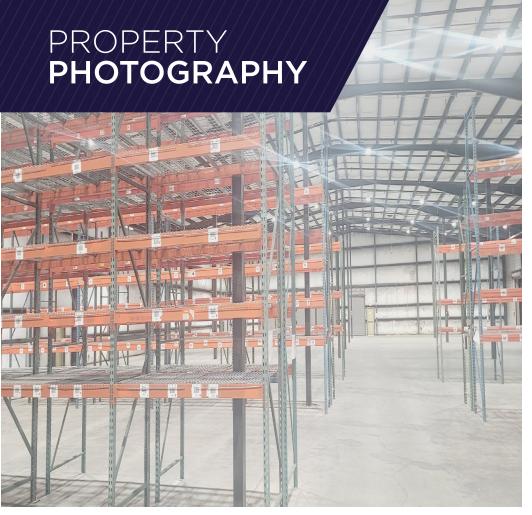

## **PROPERTY HIGHLIGHTS**

| NO. OF ACRES       | 5.2                                        |
|--------------------|--------------------------------------------|
| ZONING             | Industrial, suitable for a variety of uses |
| YEAR BUILT         | 1978                                       |
| DATE AVAILABLE     | Immediately                                |
| MASTER LEASE EXP.  | 8/31/2025                                  |
| LEASE RATE & TICAM | Call for pricing                           |
| AVAILABLE SF       | 30,719 SF                                  |
| CLEAR HEIGHT       | 18' - 24'                                  |

| BUILDING DIMENSIONS       | 200 ft. L x 120 ft. W                              |
|---------------------------|----------------------------------------------------|
| COLUMN SPACING            | 25 ft. x 30 ft.                                    |
| SPRINKLERS                | None                                               |
| LOADING                   | 1 Drive-in Door<br>4 Dock Doors                    |
| PARKING                   | Ample on-site parking for employees and deliveries |
| EXTERIOR WALL<br>MATERIAL | Metal                                              |