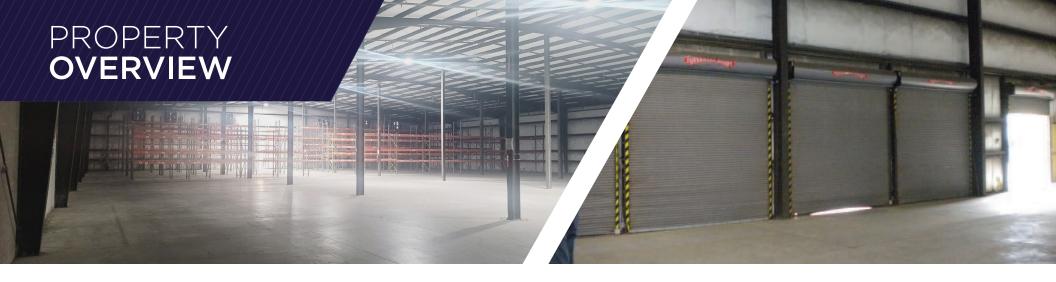

## **PROPERTY HIGHLIGHTS**

| NO. OF ACRES       | 5.2                                        |
|--------------------|--------------------------------------------|
| ZONING             | Industrial, suitable for a variety of uses |
| YEAR BUILT         | 1978                                       |
| DATE AVAILABLE     | Immediately                                |
| MASTER LEASE EXP.  | 8/31/2025                                  |
| LEASE RATE & TICAM | Call for pricing                           |
| AVAILABLE SF       | 30,719 SF                                  |
| CLEAR HEIGHT       | 18' - 24'                                  |

| BUILDING DIMENSIONS       | 200 ft. L x 120 ft. W                              |
|---------------------------|----------------------------------------------------|
| COLUMN SPACING            | 25 ft. x 30 ft.                                    |
| SPRINKLERS                | None                                               |
| LOADING                   | 1 Drive-in Door<br>4 Dock Doors                    |
| PARKING                   | Ample on-site parking for employees and deliveries |
| EXTERIOR WALL<br>MATERIAL | Metal                                              |