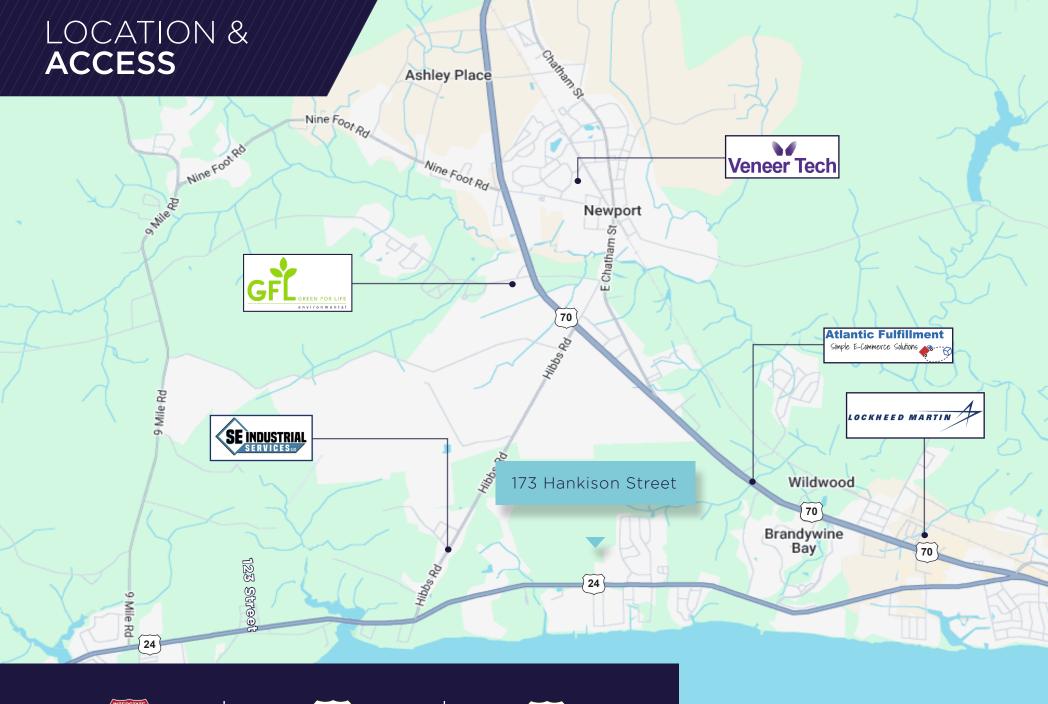

CUSHMAN & WAKEFIELD

Space Located ir Newport, NC

This industrial property consisting of 30,719 RSF situated at **173 Hankison Drive, Newport, NC**, offering exceptional access to Hwy 24, a key transportation artery connecting Morehead City, Jacksonville, and the greater Carteret County area. Ideal for businesses seeking efficient logistics and excellent regional connectivity.

173 Hankison Street // Newport, NC

Bogue Sound

CONNECTICUT

a vital hub for regional and international trade.

©2025 Cushman & Wakefield. All rights reserved. The information contained in this communication is strictly confidential. This information has been obtained from sources believed to be reliable but has not been verified. NO WARRANTY OR REPRESENTATION, EXPRESS OR IMPLIED, IS MADE AS TO THE CONDITION OF THE PROPERTY (OR PROPERTIES) REFERENCED HEREIN OR AS TO THE ACCURACY OR COMPLETENESS OF THE INFORMATION CONTAINED HEREIN, AND SAME IS SUBMITTED SUBJECT TO ERRORS, OMISSIONS, CHANGE OF PRICE, RENTAL OR OTHER CONDITIONS, WITHDRAWAL WITHOUT NOTICE, AND TO ANY SPECIAL LISTING CONDITIONS IMPOSED BY THE PROPERTY OWNER(S). ANY PROJECTIONS, OPINIONS OR ESTIMATES ARE SUBJECT TO UNCERTAINTY AND DO NOT SIGNIFY CURRENT OR FUTURE PROPERTY PERFORMANCE.