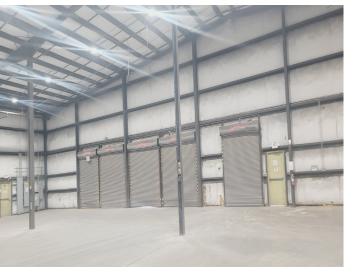

## **PROPERTY HIGHLIGHTS**

| NO. OF ACRES       | 5.2                                        |
|--------------------|--------------------------------------------|
| ZONING             | Industrial, suitable for a variety of uses |
| YEAR BUILT         | 1978                                       |
| DATE AVAILABLE     | Immediately                                |
| MASTER LEASE EXP.  | 8/31/2025                                  |
| LEASE RATE & TICAM | Call for pricing                           |
| AVAILABLE SF       | 30,719 SF                                  |
| CLEAR HEIGHT       | 18' - 24'                                  |

| BUILDING DIMENSIONS       | 200 ft. L x 120 ft. W                              |
|---------------------------|----------------------------------------------------|
| COLUMN SPACING            | 25 ft. x 30 ft.                                    |
| SPRINKLERS                | None                                               |
| LOADING                   | 1 Drive-in Door<br>4 Dock Doors                    |
| PARKING                   | Ample on-site parking for employees and deliveries |
| EXTERIOR WALL<br>MATERIAL | Metal                                              |