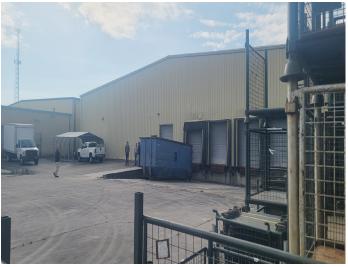

CUSHMAN & WAKEFIELD

Space Located ir Newport, NC

This industrial property consisting of 30,719 RSF situated at **173 Hankison Drive, Newport, NC**, offering exceptional access to Hwy 24, a key transportation artery connecting Morehead City, Jacksonville, and the greater Carteret County area. Ideal for businesses seeking efficient logistics and excellent regional connectivity.

| BUILDING DIMENSIONS       | 200 ft. L x 120 ft. W                              |
|---------------------------|----------------------------------------------------|
| COLUMN SPACING            | 25 ft. x 30 ft.                                    |
| SPRINKLERS                | None                                               |
| LOADING                   | 1 Drive-in Door<br>4 Dock Doors                    |
| PARKING                   | Ample on-site parking for employees and deliveries |
| EXTERIOR WALL<br>MATERIAL | Metal                                              |