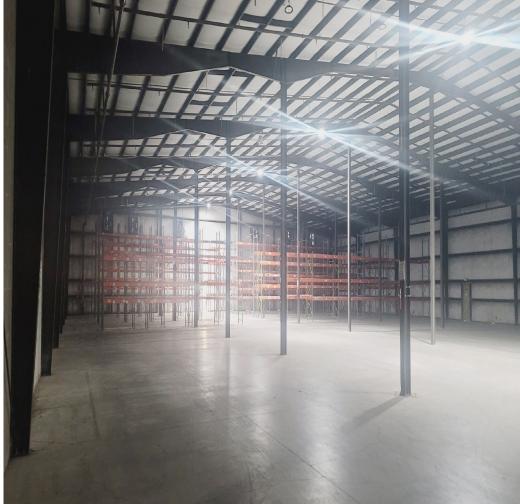

## **PROPERTY HIGHLIGHTS**

| NO. OF ACRES       | 5.2                                        |
|--------------------|--------------------------------------------|
| ZONING             | Industrial, suitable for a variety of uses |
| YEAR BUILT         | 1978                                       |
| DATE AVAILABLE     | Immediately                                |
| MASTER LEASE EXP.  | 8/31/2025                                  |
| LEASE RATE & TICAM | Call for pricing                           |
| AVAILABLE SF       | 30,719 SF                                  |
| CLEAR HEIGHT       | 18' - 24'                                  |

| BUILDING DIMENSIONS       | 200 ft. L x 120 ft. W                              |
|---------------------------|----------------------------------------------------|
| COLUMN SPACING            | 25 ft. x 30 ft.                                    |
| SPRINKLERS                | None                                               |
| LOADING                   | 1 Drive-in Door<br>4 Dock Doors                    |
| PARKING                   | Ample on-site parking for employees and deliveries |
| EXTERIOR WALL<br>MATERIAL | Metal                                              |