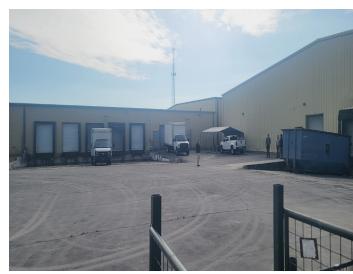

CUSHMAN & WAKEFIELD

Space Located ir Newport, NC

This industrial property consisting of 30,719 RSF situated at **173 Hankison Drive, Newport, NC**, offering exceptional access to Hwy 24, a key transportation artery connecting Morehead City, Jacksonville, and the greater Carteret County area. Ideal for businesses seeking efficient logistics and excellent regional connectivity.

| BUILDING DIMENSIONS       | 200 ft. L x 120 ft. W                              |
|---------------------------|----------------------------------------------------|
| COLUMN SPACING            | 25 ft. x 30 ft.                                    |
| SPRINKLERS                | None                                               |
| LOADING                   | 1 Drive-in Door<br>4 Dock Doors                    |
| PARKING                   | Ample on-site parking for employees and deliveries |
| EXTERIOR WALL<br>MATERIAL | Metal                                              |