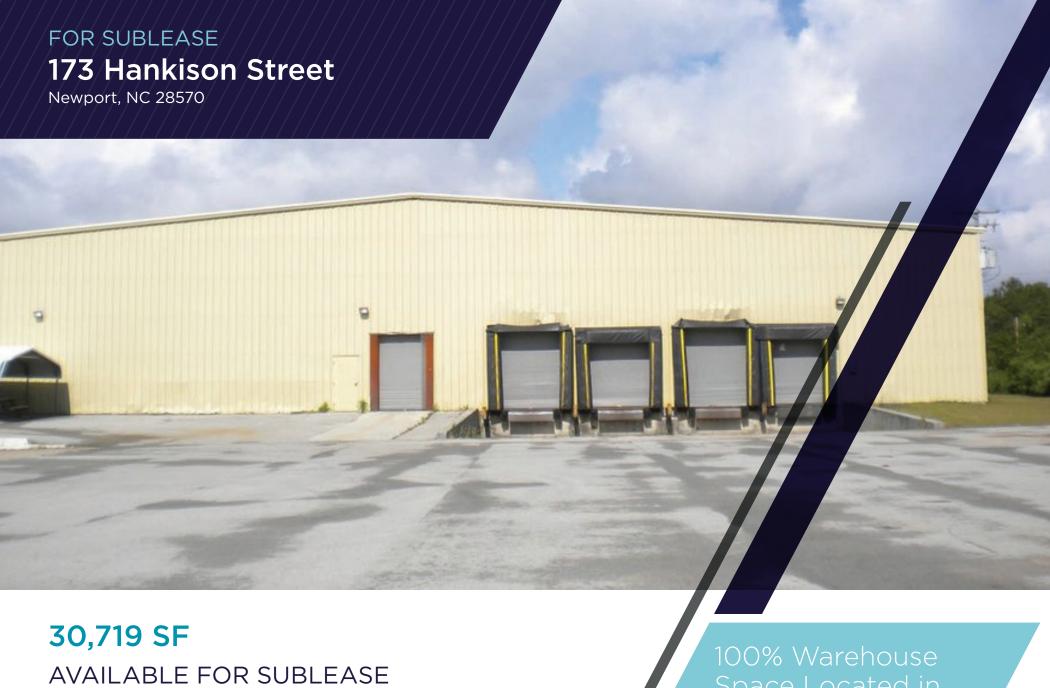

CUSHMAN & WAKEFIELD

Space Located ir Newport, NC

This industrial property consisting of 30,719 RSF situated at **173 Hankison Drive, Newport, NC**, offering exceptional access to Hwy 24, a key transportation artery connecting Morehead City, Jacksonville, and the greater Carteret County area. Ideal for businesses seeking efficient logistics and excellent regional connectivity.