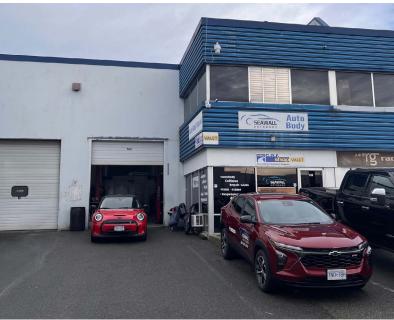

#### **PROPERTY FEATURES**

- · Concrete tilt-up construction
- Fully sprinklered
- One (1) washroom
- · Radiant tube heating in warehouse
- · Approximately 20' ceilings in warehouse
- 100A, 3-Phase electrical service (tenant to confirm)
- One (1) 10' x 12' front grade level loading door
- Fluorescent lighting in warehouse
- · 2hr-rated firewalls
- · Two (2) designated parking spaces