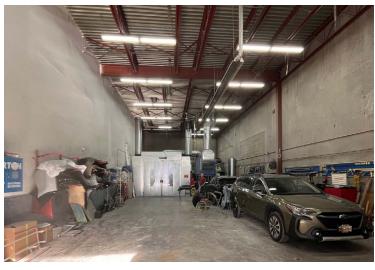

#### **PROPERTY FEATURES**

- · Concrete tilt-up construction
- Fully sprinklered
- One (1) washroom
- · Radiant tube heating in warehouse
- · Approximately 20' ceilings in warehouse
- 100A, 3-Phase electrical service (tenant to confirm)
- One (1) 10' x 12' front grade level loading door
- Fluorescent lighting in warehouse
- · 2hr-rated firewalls
- · Two (2) designated parking spaces