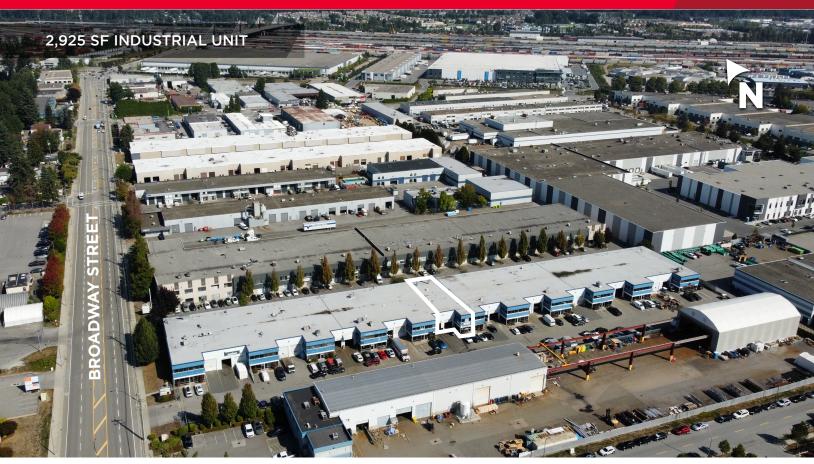

#### **LOCATION**

Located on the east side of Broadway Street, just north of Industrial Avenue, this concrete tilt-up building offers easy access to Broadway Street, Lougheed Highway, the Mary Hill ByPass and the TransCanada Highway. The Coast Meridian Overpass and Pitt River Bridge provide further access to the area.

#### **AVAILABLE AREA**

Main Floor Office Warehouse 488 SF 2,437 SF

Total Available Area

2,925 SF