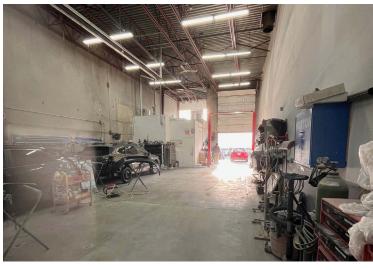

#### **PROPERTY FEATURES**

- · Concrete tilt-up construction
- Fully sprinklered
- One (1) washroom
- · Radiant tube heating in warehouse
- · Approximately 20' ceilings in warehouse
- 100A, 3-Phase electrical service (tenant to confirm)
- One (1) 10' x 12' front grade level loading door
- Fluorescent lighting in warehouse
- · 2hr-rated firewalls
- · Two (2) designated parking spaces