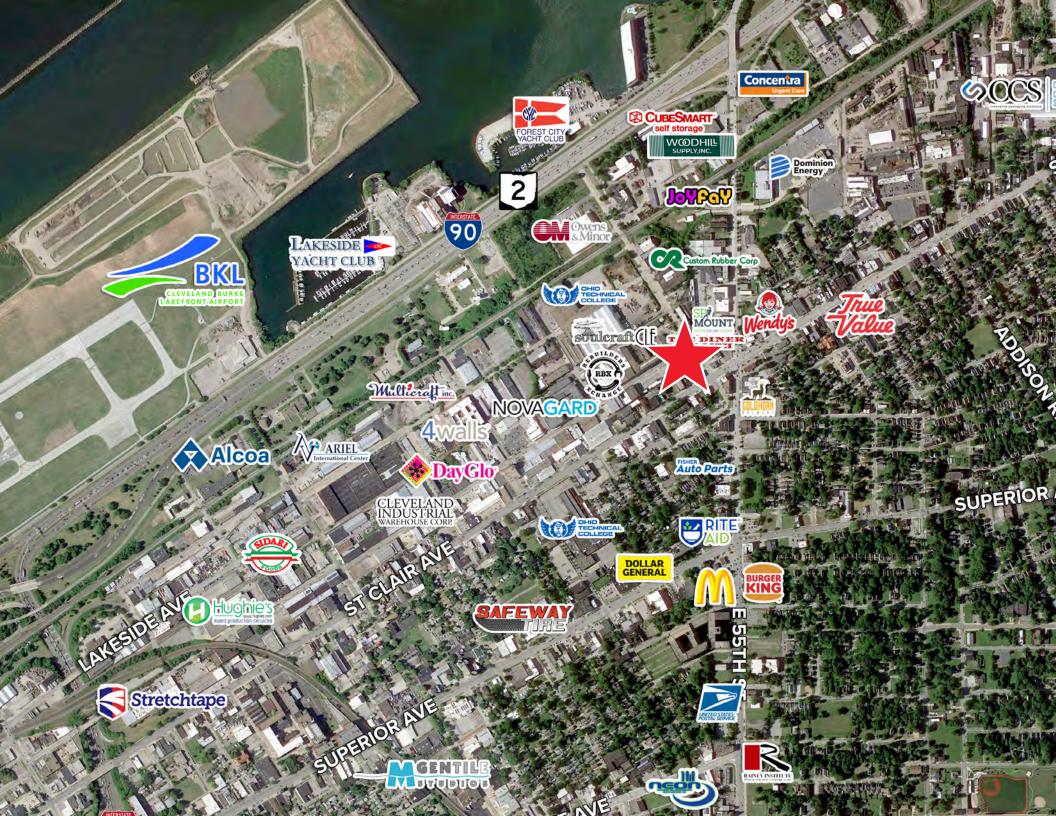

#### PROPERTY HIGHLIGHTS

- Centrally Located with excellent access to Downtown Cleveland, I-90 & I-77, and public transportation
- Perfect for conversion into artist studios with ample natural light and open floor plan potential
- Zoned General Industry which allows for a variety of uses
- Midtown Cleveland is experiencing significant growth and investment, making this property a prime opportunity for longterm value appreciation
- Situated within Cleveland's rapidly developing Health-Tech Corridor, attracting innovative companies and a skilled workforce
- Proximity to the future headquarters of the Cleveland Police Department