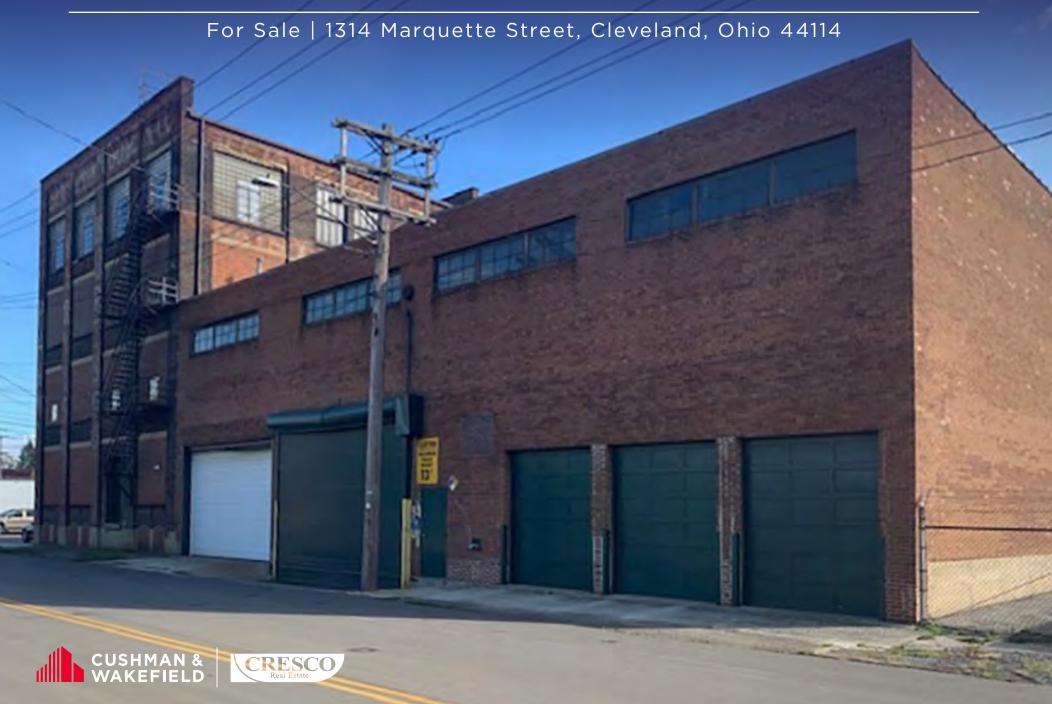

# 43,000 SF Redevelopment Opportunity

#### PROPERTY HIGHLIGHTS

- Centrally Located with excellent access to Downtown Cleveland, I-90 & I-77, and public transportation
- Perfect for conversion into artist studios with ample natural light and open floor plan potential
- Zoned General Industry which allows for a variety of uses
- Midtown Cleveland is experiencing significant growth and investment, making this property a prime opportunity for longterm value appreciation
- Situated within Cleveland's rapidly developing Health-Tech Corridor, attracting innovative companies and a skilled workforce
- Proximity to the future headquarters of the Cleveland Police Department

## 1314 MARQUETTE STREET CLEVELAND, OHIO 44114

**COLE SORENSON** 

Associate +1 216 525 1470 csorenson@crescorealestate.com

**CONOR COAKLEY** 

Senior Vice President +1 216 232 4102 ccoakley@crescorealestate.com