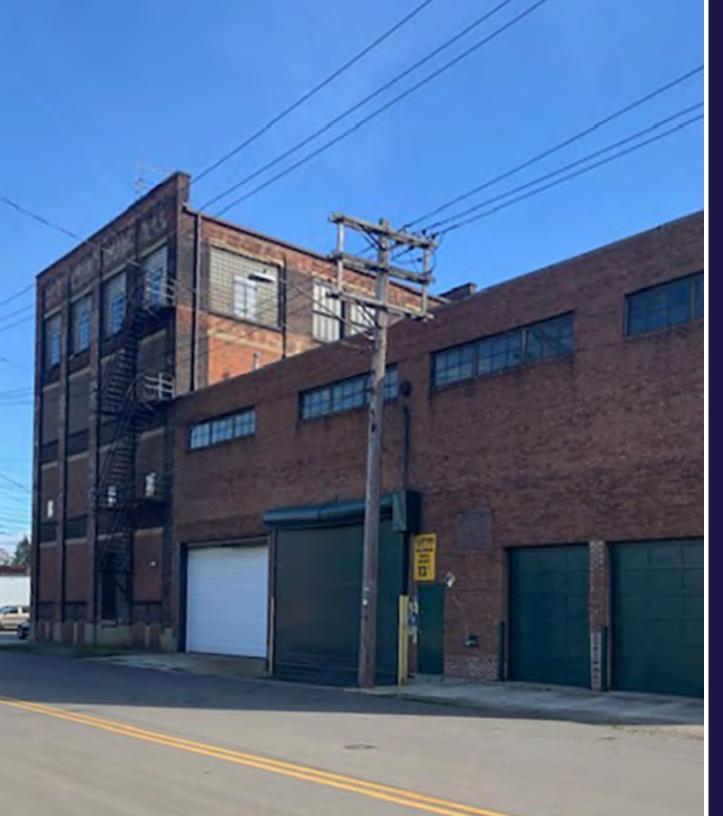

# 43,000 SF Redevelopment Opportunity

### **Building Specifications**

| Total Building Size: | 43,000 SF |
|----------------------|-----------|
| Year Built:          | 1920      |
| Renovated:           | 2023      |
| Construction:        | Masonry   |
| Lighting:            | LED       |
|                      |           |