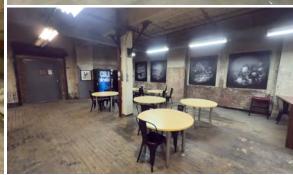

#### PROPERTY HIGHLIGHTS

- Centrally Located with excellent access to Downtown Cleveland, I-90 & I-77, and public transportation
- Perfect for conversion into artist studios with ample natural light and open floor plan potential
- Zoned General Industry which allows for a variety of uses
- Midtown Cleveland is experiencing significant growth and investment, making this property a prime opportunity for longterm value appreciation
- Situated within Cleveland's rapidly developing Health-Tech Corridor, attracting innovative companies and a skilled workforce
- Proximity to the future headquarters of the Cleveland Police Department