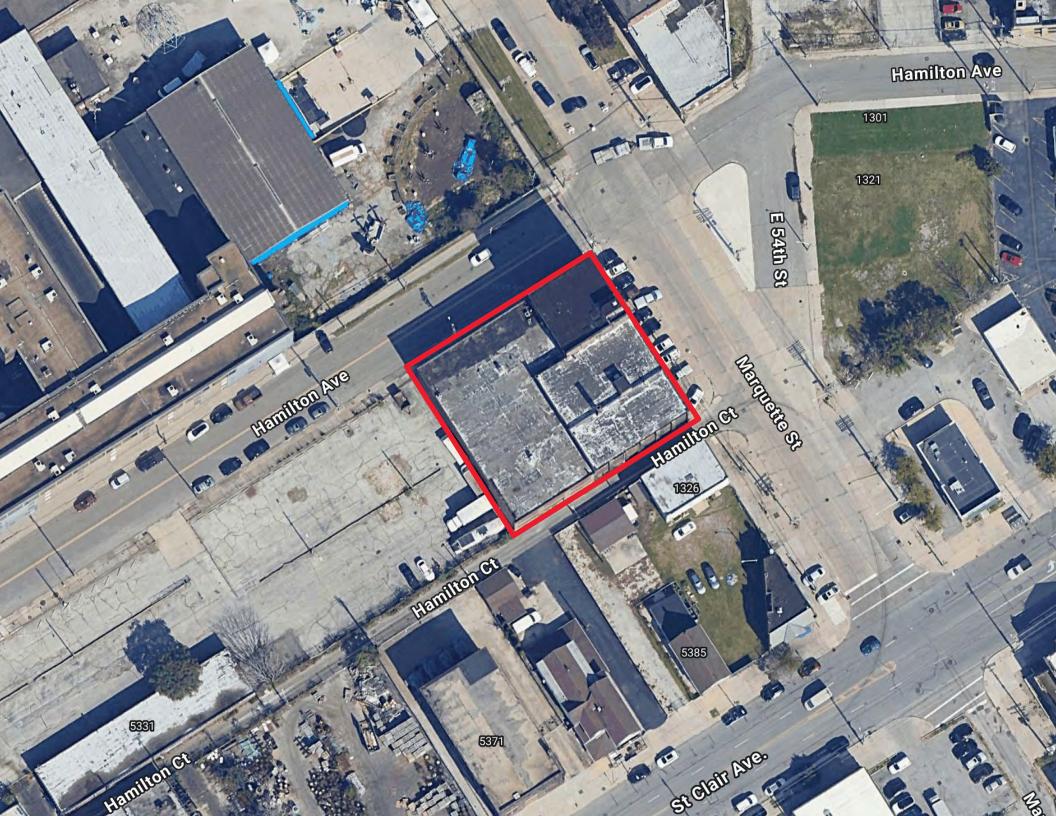

# 43,000 SF Redevelopment Opportunity

## 1314 MARQUETTE STREET CLEVELAND, OHIO 44114

**COLE SORENSON** 

Associate +1 216 525 1470 csorenson@crescorealestate.com

**CONOR COAKLEY** 

Senior Vice President +1 216 232 4102 ccoakley@crescorealestate.com