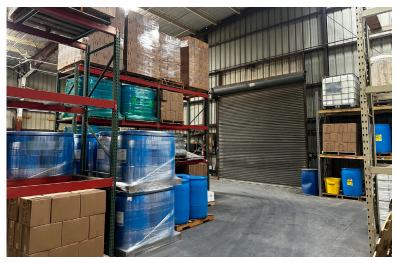

#### PROPERTY HIGHLIGHTS

- ±20,840 SF Manufacturing Building
- ±1,500 SF Ground Floor Office Space
- Bonus ±1,500 SF Mezzanine Above (Not Included in Square Footage)
- Four (4) Grade Level Doors
- Well Maintained Metal Construction
- 800 Amps, 220/240 Volts (To be Verified)
- ±20'-25' Clear Height
- IL Zoning ("Industrial Light")
- Fully Sprinklered, Skylights Throughout
- Solar Panels on Roof
- Yard Available
- Additional Bonus ±6,000 SF, 2-Story Mezzanine in Warehouse (Not Included in Square Footage)
- Extensive Floor Drain System in Place