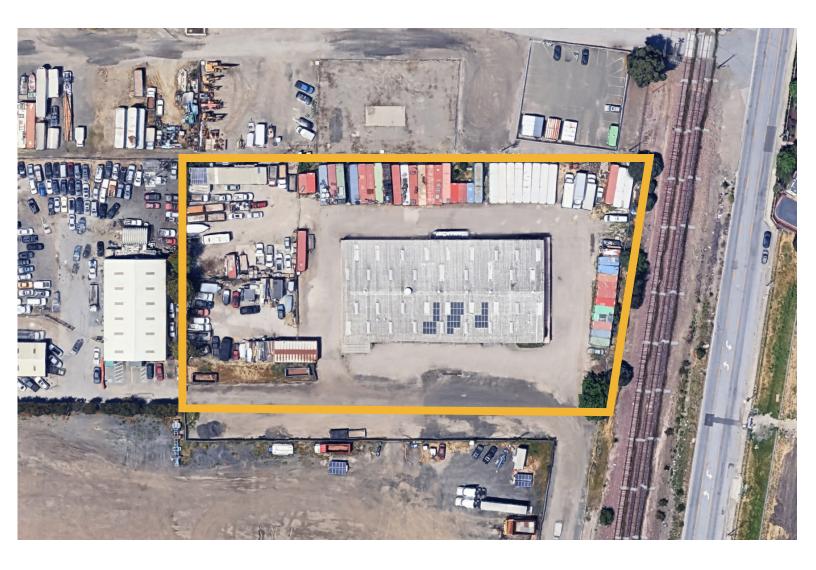

#### PROPERTY HIGHLIGHTS

- ±20,840 SF Manufacturing Building
- ±1,500 SF Ground Floor Office Space
- Bonus ±1,500 SF Mezzanine Above (Not Included in Square Footage)
- Four (4) Grade Level Doors
- Well Maintained Metal Construction
- 800 Amps, 220/240 Volts (To be Verified)
- ±20'-25' Clear Height
- IL Zoning ("Industrial Light")
- Fully Sprinklered, Skylights Throughout
- Solar Panels on Roof
- Yard Available
- Additional Bonus ±6,000 SF, 2-Story Mezzanine in Warehouse (Not Included in Square Footage)
- Extensive Floor Drain System in Place

#### **FLOOR PLAN**