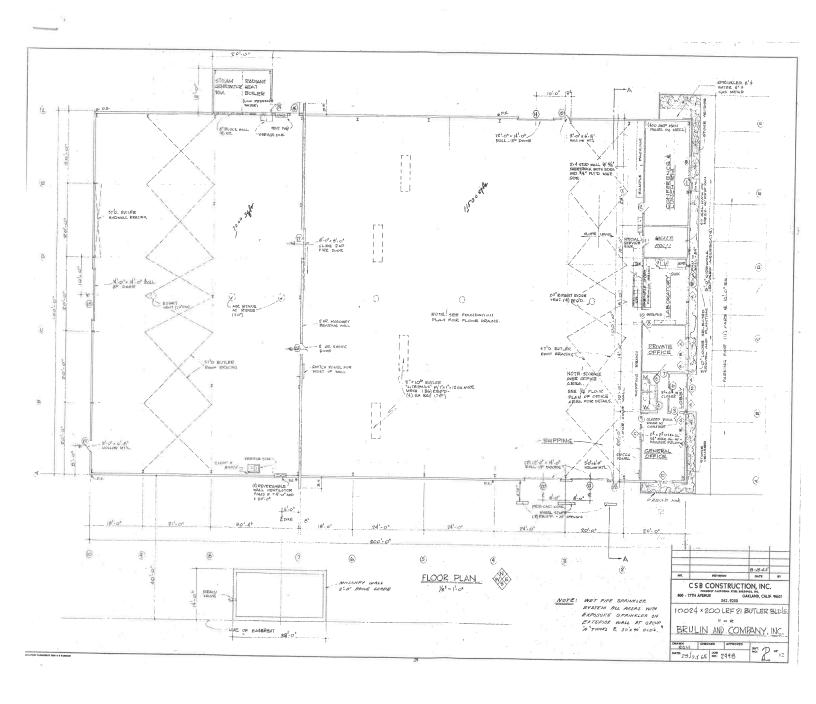

cturing Building
- ±1,500 SF Ground Floor Office Space
- Bonus ±1,500 SF Mezzanine Above (Not Included in Square Footage)
- Four (4) Grade Level Doors
- Well Maintained Metal Construction
- 800 Amps, 220/240 Volts (To be Verified)
- ±20'-25' Clear Height
- IL Zoning ("Industrial Light")
- Fully Sprinklered, Skylights Throughout
- Solar Panels on Roof
- Yard Available
- Additional Bonus ±6,000 SF, 2-Story Mezzanine in Warehouse (Not Included in Square Footage)
- Extensive Floor Drain System in Place





Managing Director | 510.267.6014 | jeffrey.leenhouts@cushwake.com | CA Lic. #01063048



# FOR LEASE 2775 GIANT ROAD RICHMOND, CA









Managing Director | 510.267.6014 | jeffrey.leenhouts@cushwake.com | CA Lic. #01063048



# FOR LEASE 2775 GIANT ROAD RICHMOND, CA

#### **FLOOR PLAN**





### FOR LEASE 2775 GIANT ROAD

RICHMOND, CA













**JEFFREY LEENHOUTS** 

Managing Director | 510.267.6014 | jeffrey.leenhouts@cushwake.com | CA Lic. #01063048