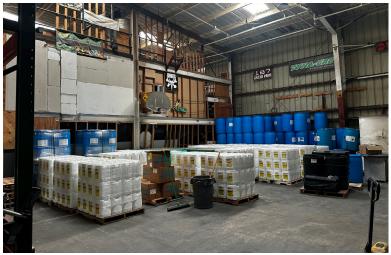

#### PROPERTY HIGHLIGHTS

- ±20,840 SF Manufacturing Building
- ±1,500 SF Ground Floor Office Space
- Bonus ±1,500 SF Mezzanine Above (Not Included in Square Footage)
- Four (4) Grade Level Doors
- Well Maintained Metal Construction
- 800 Amps, 220/240 Volts (To be Verified)
- ±20'-25' Clear Height
- IL Zoning ("Industrial Light")
- Fully Sprinklered, Skylights Throughout
- Solar Panels on Roof
- Yard Available
- Additional Bonus ±6,000 SF, 2-Story Mezzanine in Warehouse (Not Included in Square Footage)
- Extensive Floor Drain System in Place