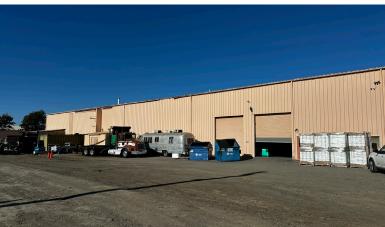

### INDUSTRIAL BUILDING WITH EXTRA LAND

#### PROPERTY HIGHLIGHTS

- ±20,840 SF Manufacturing Building
- ±1,500 SF Ground Floor Office Space
- Bonus ±1,500 SF Mezzanine Above (Not Included in Square Footage)
- Four (4) Grade Level Doors
- Well Maintained Metal Construction
- 800 Amps, 220/240 Volts (To be Verified)
- ±20'-25' Clear Height
- IL Zoning ("Industrial Light")
- Fully Sprinklered, Skylights Throughout
- Solar Panels on Roof
- Yard Available
- Additional Bonus ±6,000 SF, 2-Story Mezzanine in Warehouse (Not Included in Square Footage)
- Extensive Floor Drain System in Place