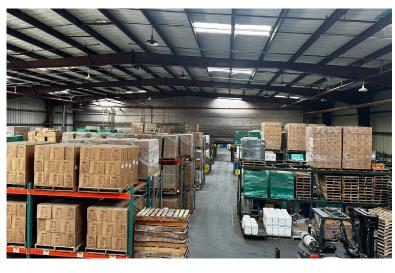

#### PROPERTY HIGHLIGHTS

- ±20,840 SF Manufacturing Building
- ±1,500 SF Ground Floor Office Space
- Bonus ±1,500 SF Mezzanine Above (Not Included in Square Footage)
- Four (4) Grade Level Doors
- Well Maintained Metal Construction
- 800 Amps, 220/240 Volts (To be Verified)
- ±20'-25' Clear Height
- IL Zoning ("Industrial Light")
- Fully Sprinklered, Skylights Throughout
- Solar Panels on Roof
- Yard Available
- Additional Bonus ±6,000 SF, 2-Story Mezzanine in Warehouse (Not Included in Square Footage)
- Extensive Floor Drain System in Place