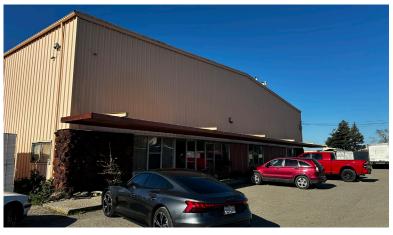

#### PROPERTY HIGHLIGHTS

- ±20,840 SF Manufacturing Building
- ±1,500 SF Ground Floor Office Space
- Bonus ±1,500 SF Mezzanine Above (Not Included in Square Footage)
- Four (4) Grade Level Doors
- Well Maintained Metal Construction
- 800 Amps, 220/240 Volts (To be Verified)
- ±20'-25' Clear Height
- IL Zoning ("Industrial Light")
- Fully Sprinklered, Skylights Throughout
- Solar Panels on Roof
- Yard Available
- Additional Bonus ±6,000 SF, 2-Story Mezzanine in Warehouse (Not Included in Square Footage)
- Extensive Floor Drain System in Place