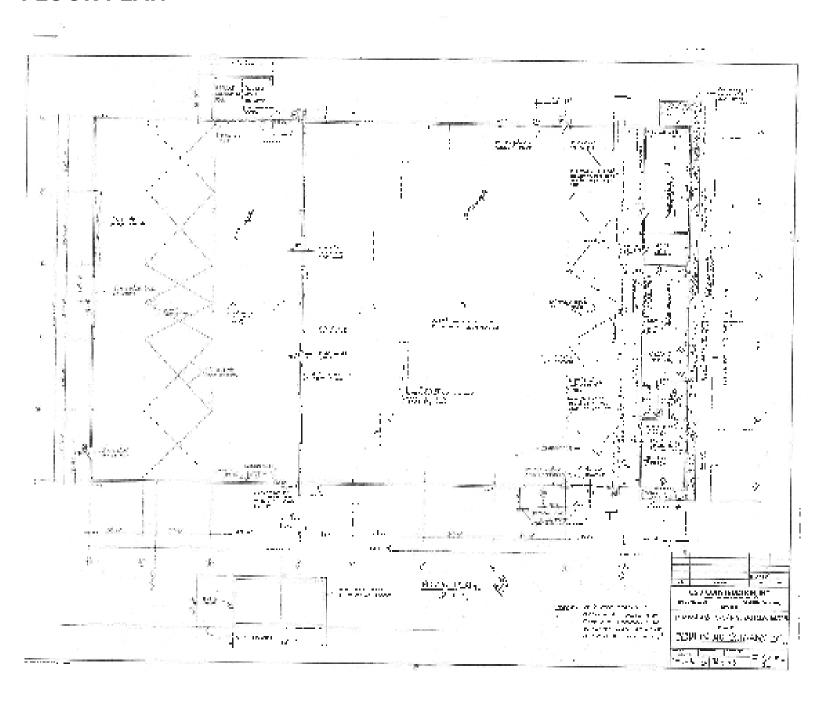

### INDUSTRIAL BUILDING WITH EXTRA LAND

#### PROPERTY HIGHLIGHTS

- ±28,000 SF Manufacturing Building
- ±1,500 SF Ground Floor Office Space
- ±1,500 SF Mezzanine Above
- Four (4) Grade Level Doors
- Well Maintained Metal Construction
- 800 Amps, 220/240 Volts (To be Verified)
- ±20'-25' Clear Height
- IL Zoning ("Industrial Light")
- Fully Sprinklered, Skylights Throughout
- Solar Panels on Roof
- Yard Available
- ±6,000 SF, 2-Story Warehouse Mezzanine
- Extensive Floor Drain System in Place





Managing Director | 510.267.6014 | jeffrey.leenhouts@cushwake.com | CA Lic. #01063048



# FOR LEASE 2775 GIANT ROAD RICHMOND, CA









Managing Director | 510.267.6014 | jeffrey.leenhouts@cushwake.com | CA Lic. #01063048

## FOR LEASE 2775 GIANT ROAD RICHMOND, CA

#### **FLOOR PLAN**





### FOR LEASE 2775 GIANT ROAD















**JEFFREY LEENHOUTS** 

Managing Director | 510.267.6014 | jeffrey.leenhouts@cushwake.com | CA Lic. #01063048