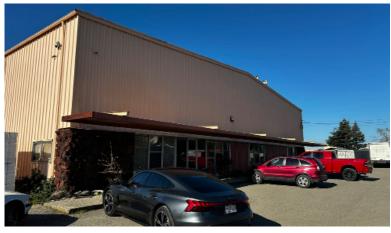

#### PROPERTY HIGHLIGHTS

- ±28,000 SF Manufacturing Building
- ±1,500 SF Ground Floor Office Space
- ±1,500 SF Mezzanine Above
- Four (4) Grade Level Doors
- Well Maintained Metal Construction
- 800 Amps, 220/240 Volts (To be Verified)
- ±20'-25' Clear Height
- IL Zoning ("Industrial Light")
- Fully Sprinklered, Skylights Throughout
- Solar Panels on Roof
- Yard Available
- ±6,000 SF, 2-Story Warehouse Mezzanine
- Extensive Floor Drain System in Place