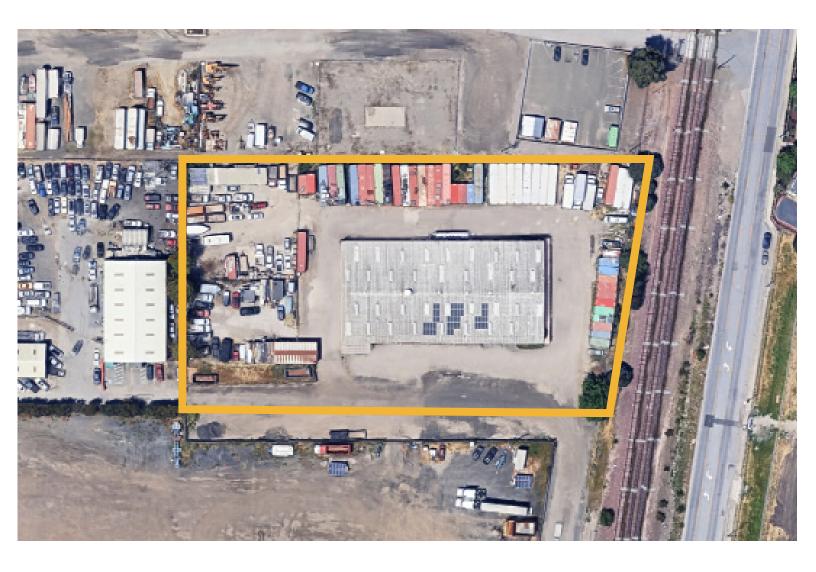

#### PROPERTY HIGHLIGHTS

- ±28,000 SF Manufacturing Building
- ±1,500 SF Ground Floor Office Space
- ±1,500 SF Mezzanine Above
- Four (4) Grade Level Doors
- Well Maintained Metal Construction
- 800 Amps, 220/240 Volts (To be Verified)
- ±20'-25' Clear Height
- IL Zoning ("Industrial Light")
- Fully Sprinklered, Skylights Throughout
- Solar Panels on Roof
- Yard Available
- ±6,000 SF, 2-Story Warehouse Mezzanine
- Extensive Floor Drain System in Place