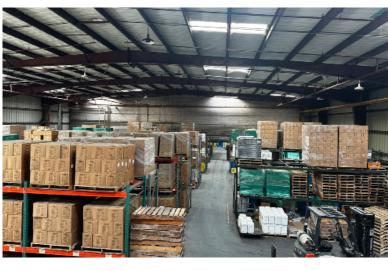

#### PROPERTY HIGHLIGHTS

- ±28,000 SF Manufacturing Building
- ±1,500 SF Ground Floor Office Space
- ±1,500 SF Mezzanine Above
- Four (4) Grade Level Doors
- Well Maintained Metal Construction
- 800 Amps, 220/240 Volts (To be Verified)
- ±20'-25' Clear Height
- IL Zoning ("Industrial Light")
- Fully Sprinklered, Skylights Throughout
- Solar Panels on Roof
- Yard Available
- ±6,000 SF, 2-Story Warehouse Mezzanine
- Extensive Floor Drain System in Place