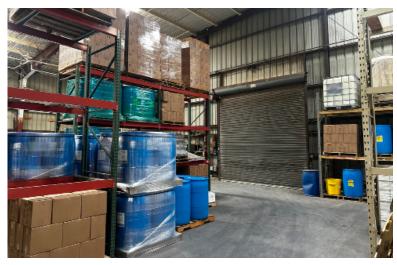

#### PROPERTY HIGHLIGHTS

- ±28,000 SF Manufacturing Building
- ±1,500 SF Ground Floor Office Space
- ±1,500 SF Mezzanine Above
- Four (4) Grade Level Doors
- Well Maintained Metal Construction
- 800 Amps, 220/240 Volts (To be Verified)
- ±20'-25' Clear Height
- IL Zoning ("Industrial Light")
- Fully Sprinklered, Skylights Throughout
- Solar Panels on Roof
- Yard Available
- ±6,000 SF, 2-Story Warehouse Mezzanine
- Extensive Floor Drain System in Place