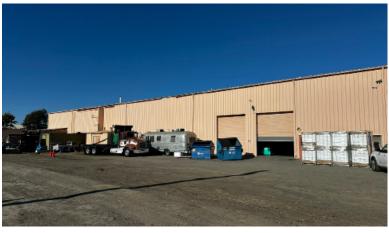

### INDUSTRIAL BUILDING WITH EXTRA LAND

#### PROPERTY HIGHLIGHTS

- ±28,000 SF Manufacturing Building
- ±1,500 SF Ground Floor Office Space
- ±1,500 SF Mezzanine Above
- Four (4) Grade Level Doors
- Well Maintained Metal Construction
- 800 Amps, 220/240 Volts (To be Verified)
- ±20'-25' Clear Height
- IL Zoning ("Industrial Light")
- Fully Sprinklered, Skylights Throughout
- Solar Panels on Roof
- Yard Available
- ±6,000 SF, 2-Story Warehouse Mezzanine
- Extensive Floor Drain System in Place