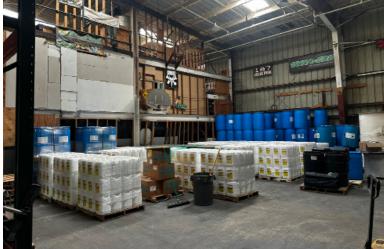

#### PROPERTY HIGHLIGHTS

- ±28,000 SF Manufacturing Building
- ±1,500 SF Ground Floor Office Space
- ±1,500 SF Mezzanine Above
- Four (4) Grade Level Doors
- Well Maintained Metal Construction
- 800 Amps, 220/240 Volts (To be Verified)
- ±20'-25' Clear Height
- IL Zoning ("Industrial Light")
- Fully Sprinklered, Skylights Throughout
- Solar Panels on Roof
- Yard Available
- ±6,000 SF, 2-Story Warehouse Mezzanine
- Extensive Floor Drain System in Place