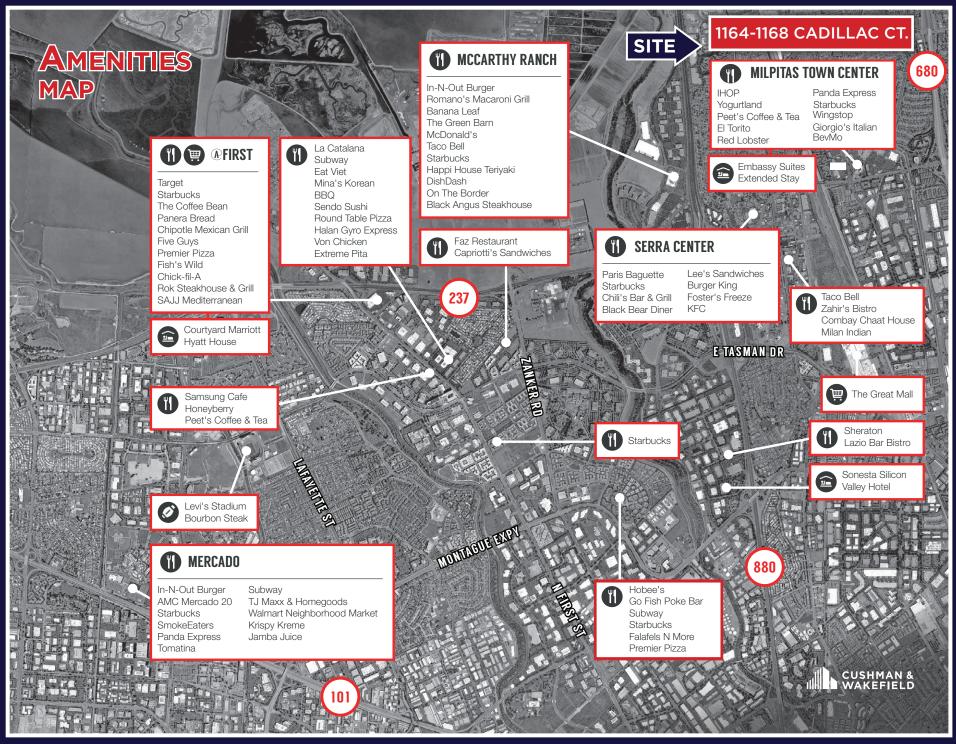

### **1164-1168 CADILLAC COURT** Milpitas, CA

- Ample Parking and Dedicated EV Charging Station
- 800 AMPs/3-Phase Power
- Grade-Level Door Available
- Abundant Nearby Amenities (Hotels, Retail, Restaurants)
- Close Proximity to Major Hwys (880, 680 and 237)
- Short Drive to San Jose, Santa Clara and/or Fremont