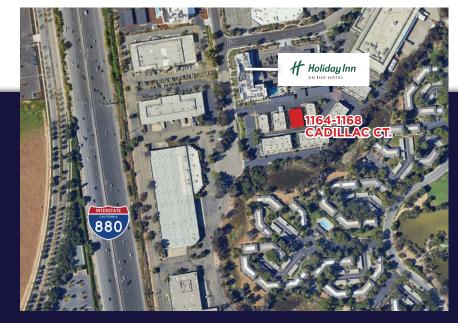

- Ample Parking and Dedicated EV Charging Station
- 800 AMPs/3-Phase Power
- Grade-Level Door Available
- Abundant Nearby Amenities (Hotels, Retail, Restaurants)
- Close Proximity to Major Hwys (880, 680 and 237)
- Short Drive to San Jose, Santa Clara and/or Fremont