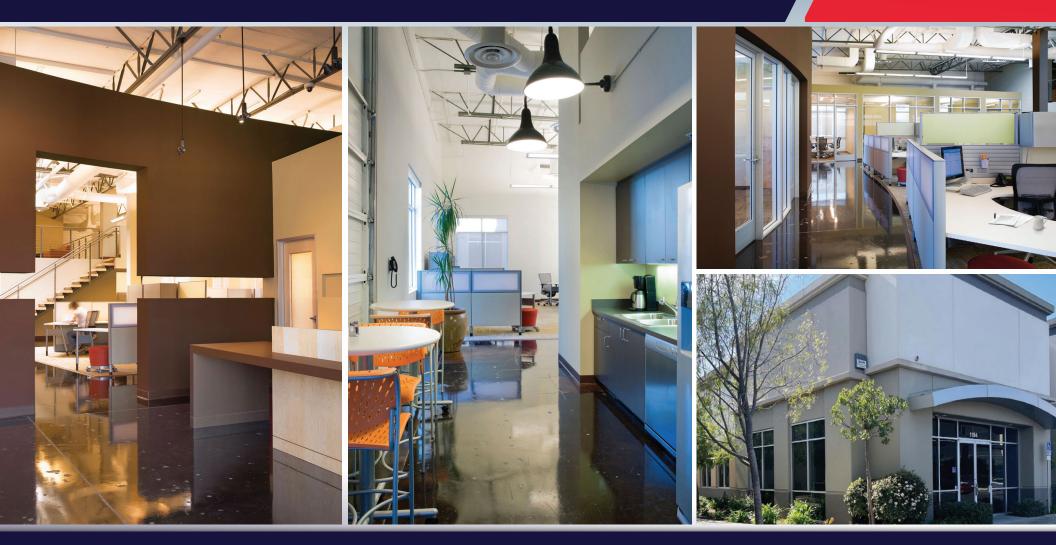

# **P**ROPERTY HIGHLIGHTS

- $\pm$ 6,400 SF for Lease
- Turn-Key Office/R&D Building (Furniture Shown Is Available)
- Efficient Floor Plan (5 Offices/2 Conference Rooms/ Open Space/Kitchenette/Restrooms/Shower)
- Polished Concrete Flooring and Other High End Interior Finishes

- Ample Parking and Dedicated EV Charging Station
- 800 AMPs/3-Phase Power
- Grade-Level Door Available
- Abundant Nearby Amenities (Hotels, Retail, Restaurants)
- Close Proximity to Major Hwys (880, 680 and 237)
- Short Drive to San Jose, Santa Clara and/or Fremont