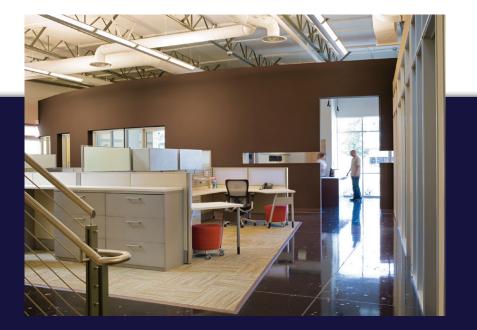

# **P**ROPERTY HIGHLIGHTS

- $\pm$ 6,400 SF for Lease
- Turn-Key Office/R&D Building (Furniture Shown Is Available)
- Efficient Floor Plan (5 Offices/2 Conference Rooms/ Open Space/Kitchenette/Restrooms/Shower)
- Polished Concrete Flooring and Other High End Interior Finishes

- Ample Parking and Dedicated EV Charging Station
- 800 AMPs/3-Phase Power
- Grade-Level Door Available
- Abundant Nearby Amenities (Hotels, Retail, Restaurants)
- Close Proximity to Major Hwys (880, 680 and 237)
- Short Drive to San Jose, Santa Clara and/or Fremont