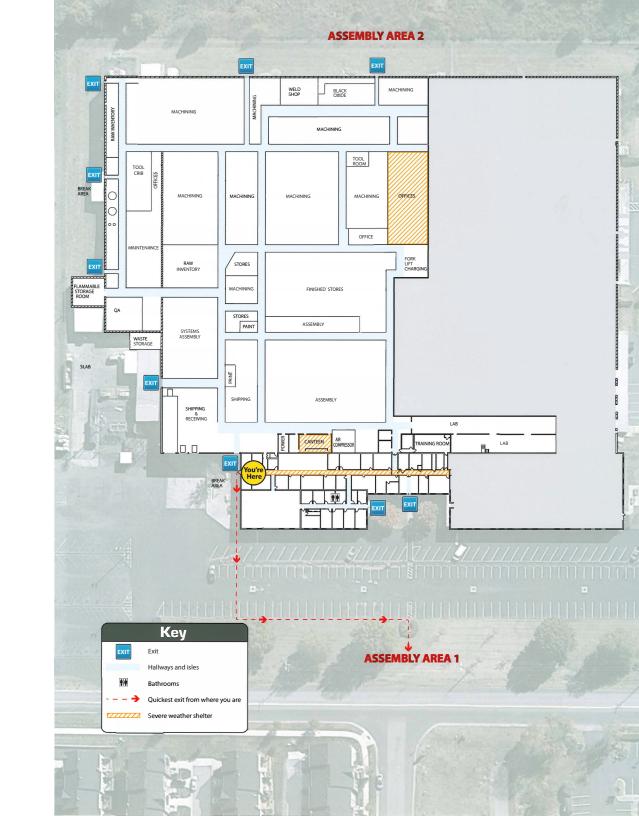

### **Property Features**

Building Size: 241,590 SF Space Available: 145,500 SF Date Available: Immediately Lease Expiration: Sublease through 3/31/2028 Side load: 3 Dock High Doors Clear Height: 20' Construction: Masonry Sprinkler: Wet Sprinkler System Floor: 6"- 10" slab Electrical: **3p Heavy Power** 