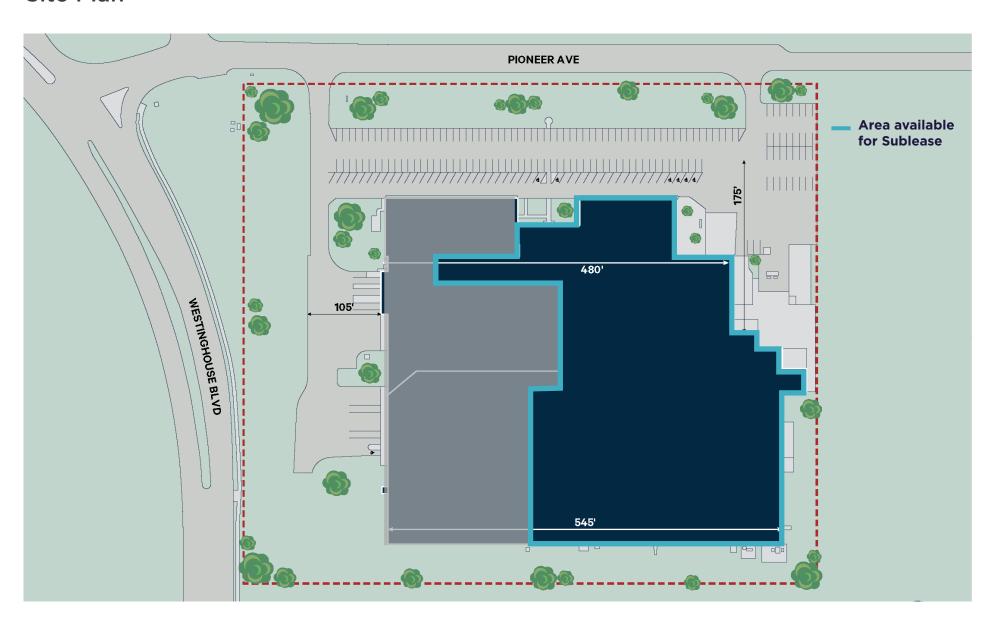

CUSHMAN & WAKEFIELD

## 9415 PIONEER AVENUE

## **CHARLOTTE, NC 28273**

### **Property Features**

Building Size: 241,590 SF Space Available: 145,500 SF Date Available: Immediately Lease Expiration: Sublease through 3/31/2028 Side load: 3 Dock High Doors Clear Height: 20' Construction: Masonry Sprinkler: Wet Sprinkler System Floor: 6"- 10" slab Electrical: **3p Heavy Power** 



# 9415 PIONEER AVENUE

# **CHARLOTTE, NC 28273**

### Site Plan





#### **FERMIN DEOCA**

Executive Managing Director +1 704 335 4436 fermin.deoca@cushwake.com

### **FRANCES CRISLER**

Director +1 704 620 6014 frances.crisler@cushwake.com

### **TIM CAHILL**

Executive Director +1 312 424 8129 timothy.cahill@cushwake.com

©2025 Cushman & Wakefield. All rights reserved. The information contained in this communication is strictly confidential. This information has been obtained from sources believed to be reliable but has not been verified. NO WARRANTY OR REPRESENTATION, EXPRESS OR IMPLIED, IS MADE AS TO THE CONDITION OF THE PROPERTY (OR PROPERTIES) REFERENCED HEREIN OR AS TO THE ACCURACY OR COMPLETENESS OF THE INFORMATION CONTAINED HEREIN, AND SAME IS SUBMITTED SUBJECT TO ERRORS, OMISSIONS, CHANGE OF PRICE, RENTAL OR OTHER CONDITIONS, WITHDRAWAL WITHO