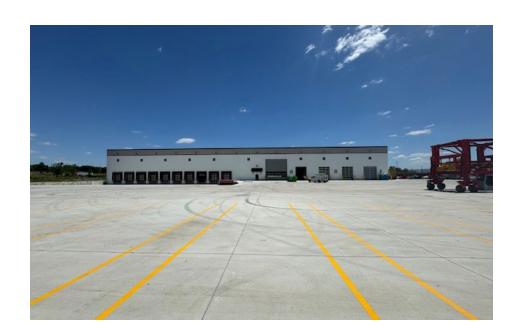

### 3901 Houbolt Road

Located within Chicago's I-80 Industrial Corridor, this terminal facility boasts "inside the fence" access to the BNSF and UP Global Intermodal Yards and close proximity to I-80 and I-55.

The building is equipped with dock doors for loading, truck service bays, 30' clear height, 10 acres of yard space and class A offices. The building and site can be divided to suit.

## Property Highlights

- » For sale or for lease
- » 32,000 SF (divisible to suit)
- » 11 net acre site
- » Built in 2025
- » Office to suit
- » 30' clear height
- » 11 drive-in doors
- » 10 docks
- » Fully fenced, secured
- » Truck scale on site