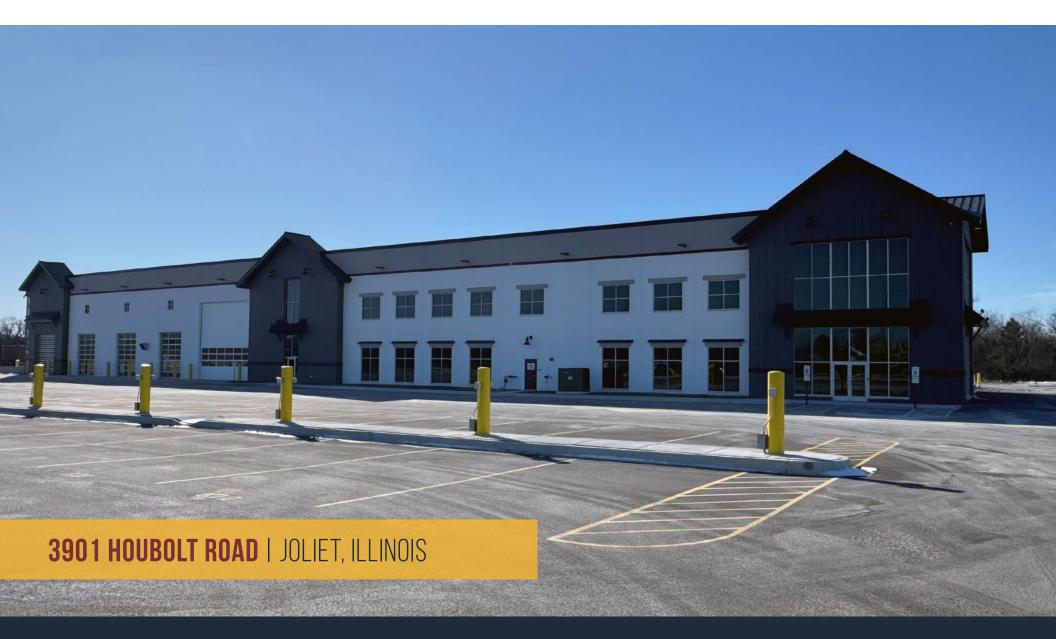

### 3901 Houbolt Road

Located within Chicago's I-80 Industrial Corridor, this terminal facility boasts "inside the fence" access to the BNSF and UP Global Intermodal Yards and close proximity to I-80 and I-55.

The building is equipped with dock doors for loading, truck service bays, 30' clear height, 10 acres of yard space and class A offices. The building and site can be divided to suit.

## Property Highlights

- » For sale or for lease
- » 32,000 SF (divisible to suit)
- » 11 net acre site
- » Built in 2025
- » Office to suit
- » 30' clear height
- » 11 drive-in doors
- » 10 docks
- » Fully fenced, secured
- » Truck scale on site