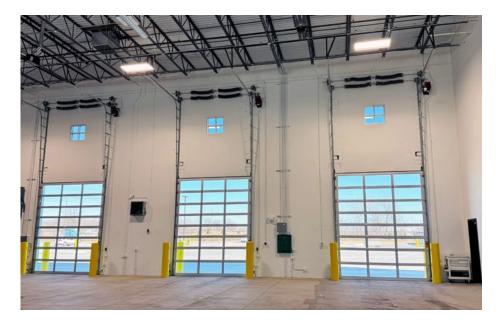

The building is equipped with dock doors for loading, truck service bays, 30' clear height, 10 acres of yard space and class A offices. The building and site can be divided to suit.

## Property Highlights

- » For sale or for lease
- » 32,000 SF (divisible to suit)
- » 11 net acre site
- » Built in 2025
- » Office to suit
- » 30' clear height
- » 11 drive-in doors
- » 10 docks
- » Fully fenced, secured
- » Truck scale on site