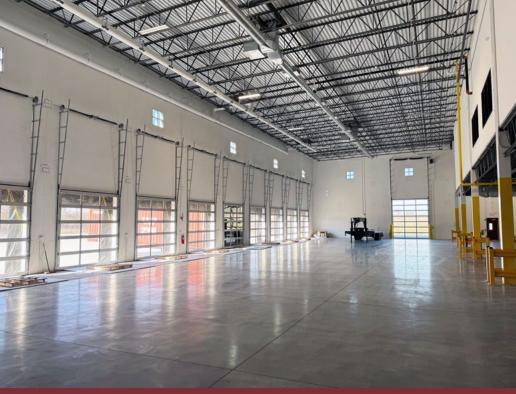

The building is equipped with dock doors for loading, truck service bays, 30' clear height, 10 acres of yard space and class A offices. The building and site can be divided to suit.

## Property Highlights

- » For sale or for lease
- » 32,000 SF (divisible to suit)
- » 11 net acre site
- » Built in 2025
- » Office to suit
- » 30' clear height
- » 11 drive-in doors
- » 10 docks
- » Fully fenced, secured
- » Truck scale on site