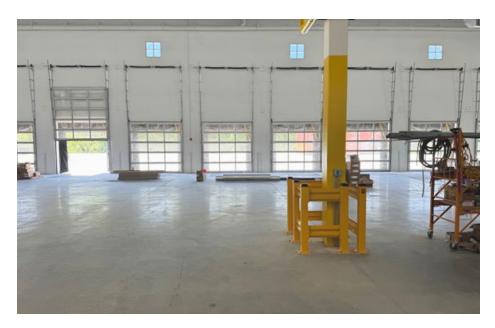

The building is equipped with dock doors for loading, truck service bays, 30' clear height, 10 acres of yard space and class A offices. The building and site can be divided to suit.

## Property Highlights

- » For sale or for lease
- » 32,000 SF (divisible to suit)
- » 11 net acre site
- » Built in 2025
- » Office to suit
- » 30' clear height
- » 11 drive-in doors
- » 10 docks
- » Fully fenced, secured
- » Truck scale on site