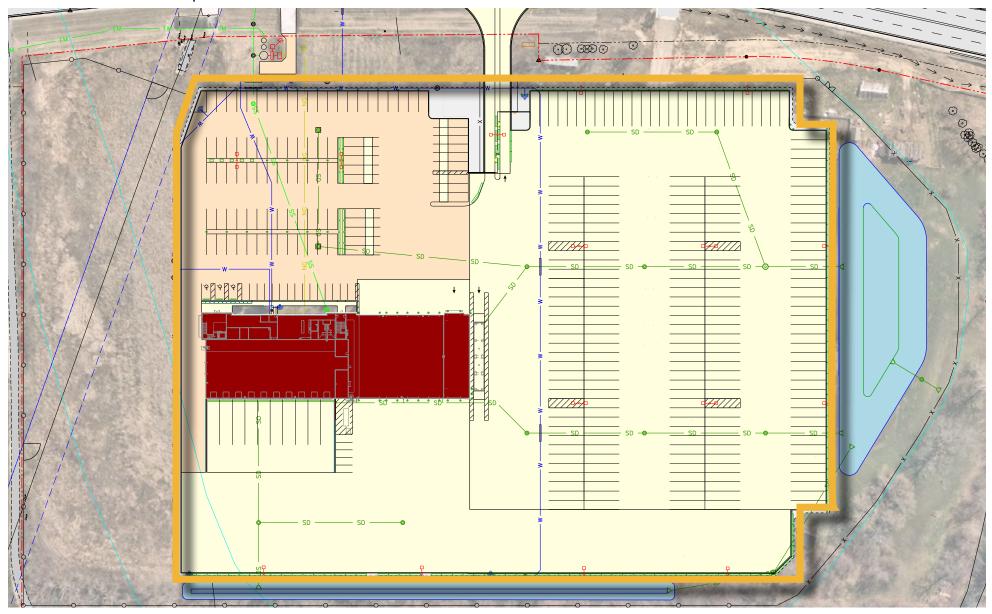

nce" access to the BNSF and UP Global Intermodal Yards and close proximity to I-80 and I-55.

The building is equipped with dock doors for loading, truck service bays, 30' clear height, 10 acres of yard space and class A offices. The building and site can be divided to suit.

## Property Highlights

- » For sale or for lease
- » 32,000 SF (divisible to suit)
- » 11 net acre site
- » Built in 2025
- » Office to suit
- » 30' clear height
- » 11 drive-in doors
- » 10 docks
- » Fully fenced, secured
- » Truck scale on site

- » 224 container stalls
- » 48+ trailer stalls or grounded containers
- » 74 tractor stalls (with plugins)
- » 18 employee stalls
- » LED lighting
- » Fully sprinklered
- » Lease rate subject to offer
- » Sale price subject to offer

# Site Plan

32,000 SF | 11 Net Acres



## New Construction











## FOR SALE OR LEASE 32,000 SF ON 11 NET ACRES



### 3901 HOUBOLT ROAD | JOLIET, IL

## FINANCING SOLUTIONS AVAILABLE, PLEASE CONTACT:

### **GIDEON M. GIL**

Vice Chairman
Head of New York City Debt Capital Markets
Equity, Debt & Structured Finance
212 841 9231

M 917 535 4067

gideon.gil@cushwake.com

taylor.geiger@cushwake.com

#### **TAYLOR GEIGER**

Director Capital Markets | Equity, Debt & Structured Finance 212 841 7636 M 203 615 1133

### CONTACT

### JASON WEST, SIOR

Executive Vice Chair 847 518 3210 jason.west@cushwake.com

### SEAN M. HENRICK, SIOR

Vice Chair 847 518 3215 sean.henrick@cushwake.com

#### **RYAN KLINK**

Managing Director 847 518 3211 ryan.klink@cushwake.com



©2025 Cushman & Wakefield. All rights reserved. The information cont