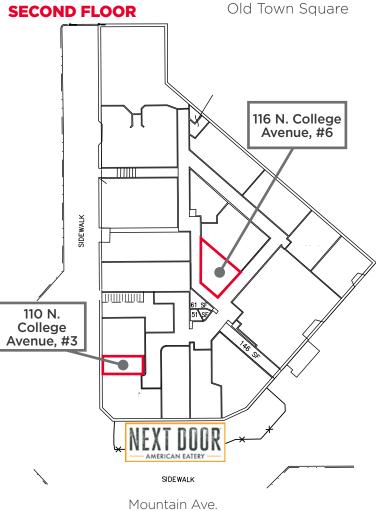

#### **AVAILABILITIES**

| Office Suite       | SF Available | Lease Rate        | Available |  |
|--------------------|--------------|-------------------|-----------|--|
| 116 N. College, #6 | 299 SF       | \$550/Month MG    | Now       |  |
| 110 N. College, #3 | 130 SF       | \$475/Month Gross | 2/1/25    |  |