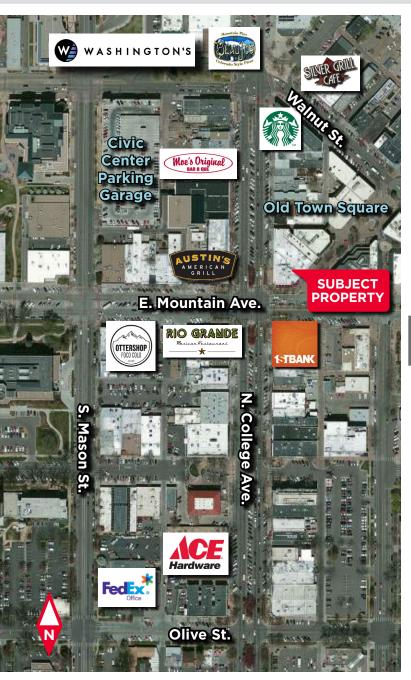

## PRIME CORNER LOCATED AT THE ENTRANCE TO OLD TOWN SQUARE

Office Spaces Available For Lease in the Historic Avery Building