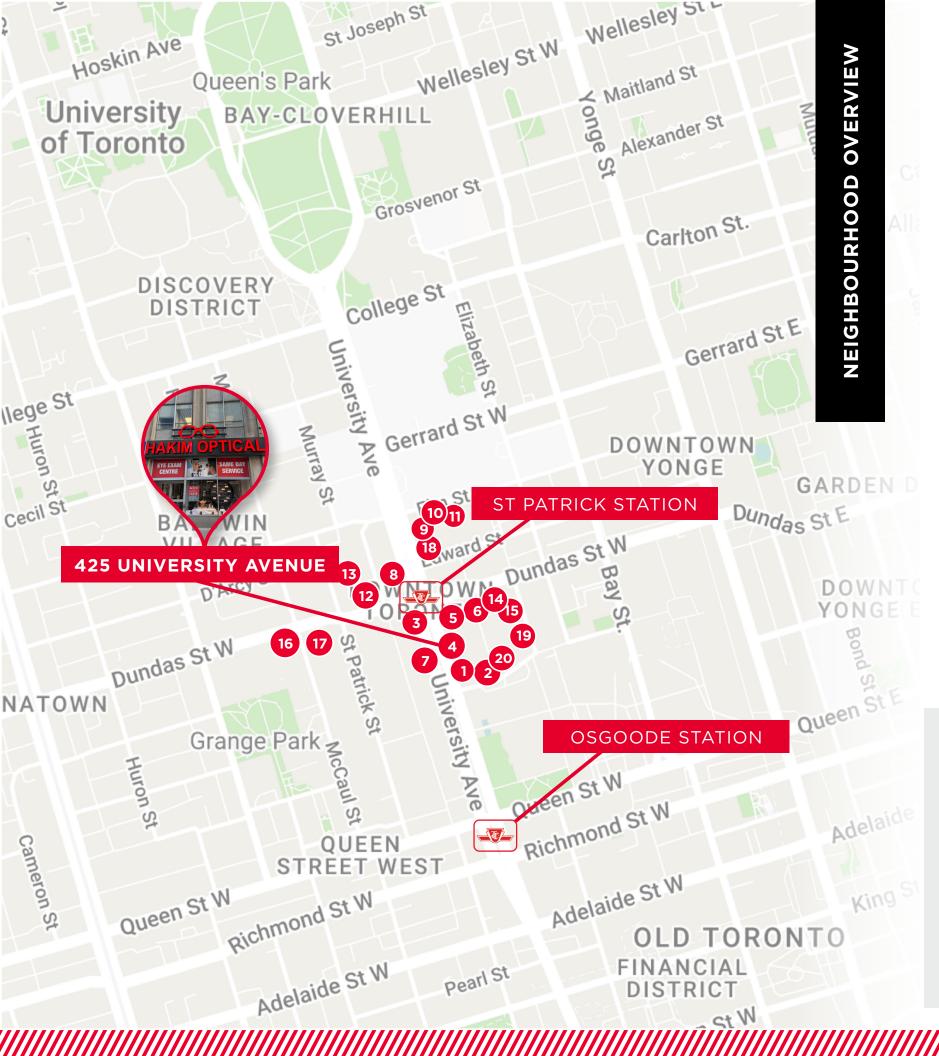

#### **Neighbourhood** Amenities

- Staples
- Mos Mos Coffee
- 3. Starbucks
- Pi Co 4.
- Rolltation 5.
- 6. Ali Baba's
- Duke of Cornwall
- Avenue Café + Bistro 8.
- 9. Thai Express
- 10. Chipotle
- 11. Sweetie Pie
- 12. Tim Hortons
- 13. Café Plenty
- 14. Sansotei Ramen
- 15. Hemispheres Restaurant & Bistro
- 16. Pizzaiolo
- 17. The Library Specialty Coffee
- 18. The Printing House
- 19. DoubleTree by Hilton Hotel Toronto Downtown
- 20. Ontario Court of Justice