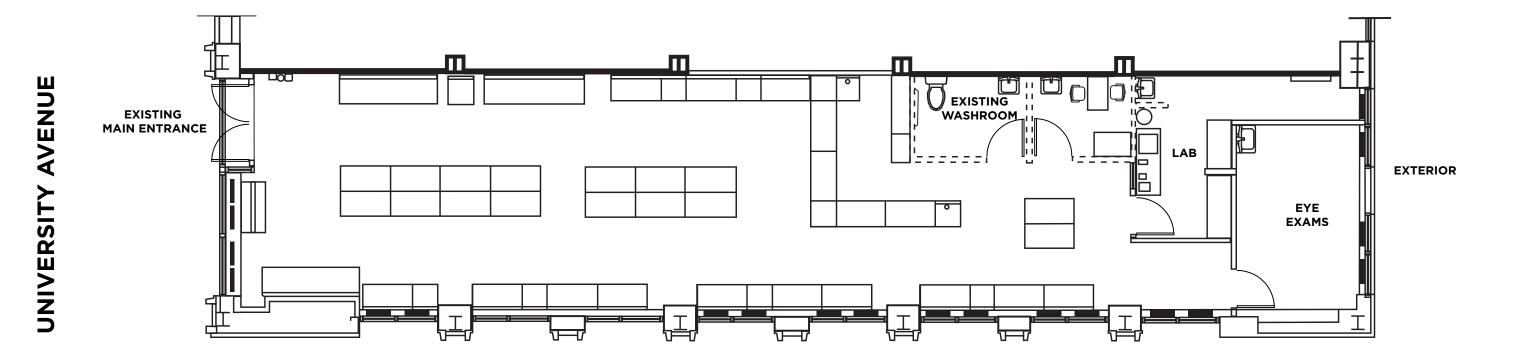

## FLOOR PLAN

GROUND FLOOR - 1,925 SF

EXTERIOR

#### **Details**

| SIZE:               | 1,925 SF                   |
|---------------------|----------------------------|
| NET RENT:           | Contact Listing Agents     |
| ADDITIONAL<br>RENT: | \$22.00 PSF<br>(Est. 2025) |
| TERM:               | 5-10 Years                 |
| AVAILABILITY:       | Immediate                  |