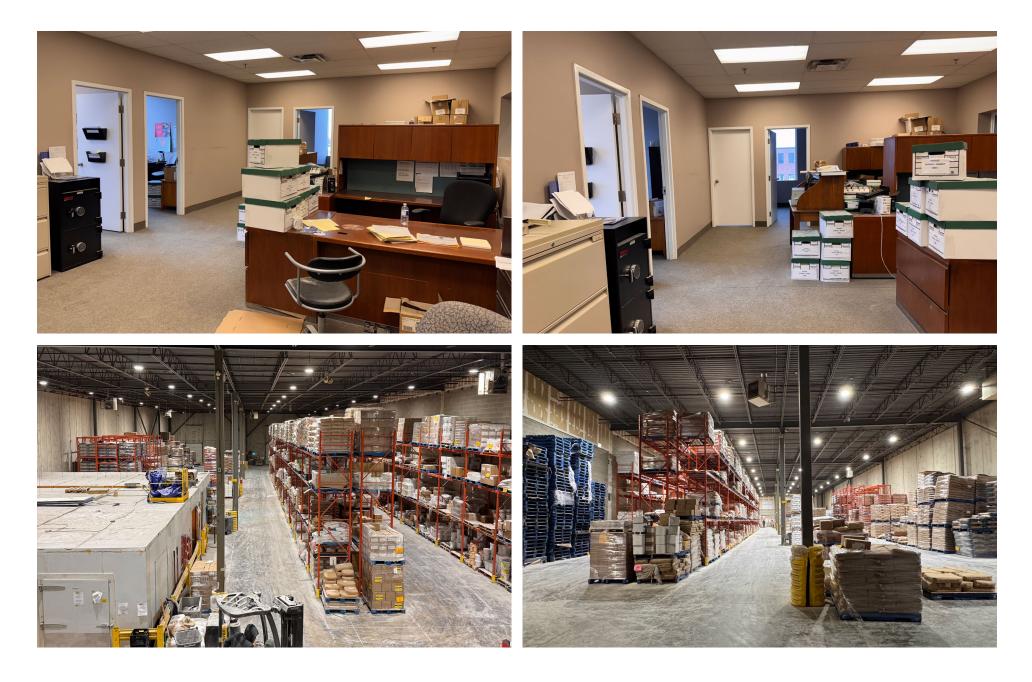

| 1,888 SF            |
| Mezzanine Area: | 1,888 SF            |
| Warehouse Area: | 16,975 SF           |
| Clear Height:   | 24'                 |
| Shipping Doors: | 3 Truck level doors |
| Power:          | 600V/200A           |
| Zoning:         | E2 - 96             |
| Occupancy:      | 30 days             |
| TMI:            | \$4.40 (2025)       |
| Asking Rate:    | \$18.00             |
|                 |                     |

### **COMMENTS:**

- Ideal for Warehousing & Distribution
- LED warehouse lighting
- Great access to highways 401/403/410/407
- Security System Included, Tenants Pay Monitoring Fees.
- HVAC's regular maintenance And Water Included in TMI
- Versatile Mezzanine area with Forklift access

# **PROPERTY PHOTOS**

5640 McAdam Road, Unit B, Mississauga ON



# **FLOOR PLAN**

### 5640 McAdam Road, Unit B, Mississauga ON



# **ZONING MAP**

### 5640 McAdam Road, Unit B, Mississauga ON

### **PERMITTED USES: E2-96**

#### EMPLOYMENT

- Medical office
- Office

#### **BUSINESS ACTIVITIES**

- Broadcasting/communication facility
- Manufacturing facility
- Science and technology facility
- Transportation facility
- Truck terminal
- Warehouse/distribution facility
- Wholesaling facility
- Wholesaling facility
- Waste processing station
- Waste transfer station
- Composting facility
- Outdoor storage/outdoor display
- Self storage facility
- Contractor service shop
- Contractor's yard
- Vehicle pound facility
- Medicinal product manufacturing facility (0055-2015)
- Medicinal product manufacturing facility restricted

#### COMMERCIAL

- Restaurant