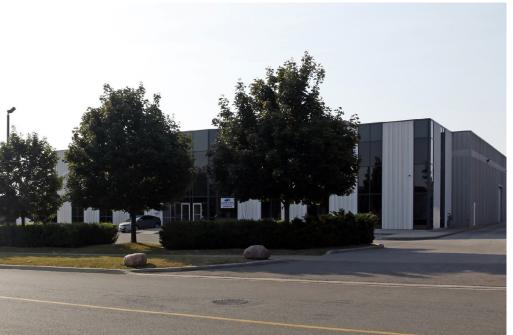

# FOR LEASE 5640 McAdam Road, Unit B

Mississauga, ON

## 20,751 SF INDUSTRIAL SPACE



# **PROPERTY FEATURES**

5640 McAdam Road, Unit B, Mississauga ON





| Total Area:     | 20,751 SF           |
|-----------------|---------------------|
| Office Area:    | 1,888 SF            |
| Mezzanine Area: | 1,888 SF            |
| Warehouse Area: | 16,975 SF           |
| Clear Height:   | 24'                 |
| Shipping Doors: | 3 Truck level doors |
| Power:          | 600V/200A           |
| Zoning:         | E2 - 96             |
| Occupancy:      | 30 days             |
| TMI:            | \$4.40 (2025)       |
| Asking Rate:    | \$18.00             |
|                 |                     |

### **COMMENTS:**

- Ideal for Warehousing & Distribution
- LED warehouse lighting
- Great access to highways 401/403/410/407
- Security System Included, Tenants Pay Monitoring Fees.
- HVAC's regular maintenance And Water Included in TMI
- Versatile M