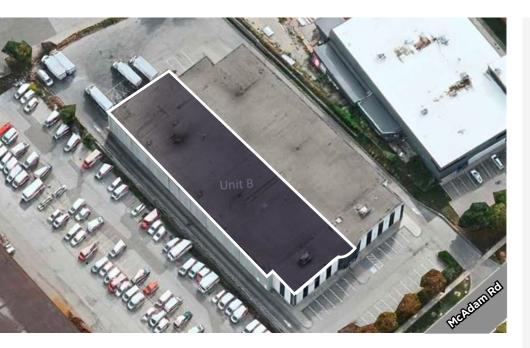

# FOR LEASE 5640 McAdam Road, Unit B

Mississauga, ON

# **PROPERTY FEATURES**

5640 McAdam Road, Unit B, Mississauga ON

| Total Area:     | 20,751 SF           |
|-----------------|---------------------|
| Office Area:    | 1,888 SF            |
| Mezzanine Area: | 1,888 SF            |
| Warehouse Area: | 16,975 SF           |
| Clear Height:   | 24'                 |
| Shipping Doors: | 3 Truck level doors |
| Power:          | 600V/200A           |
| Zoning:         | E2 - 96             |
| Occupancy:      | 30 days             |
| TMI:            | \$4.40 (2025)       |
| Asking Rate:    | \$18.00             |
|                 |                     |