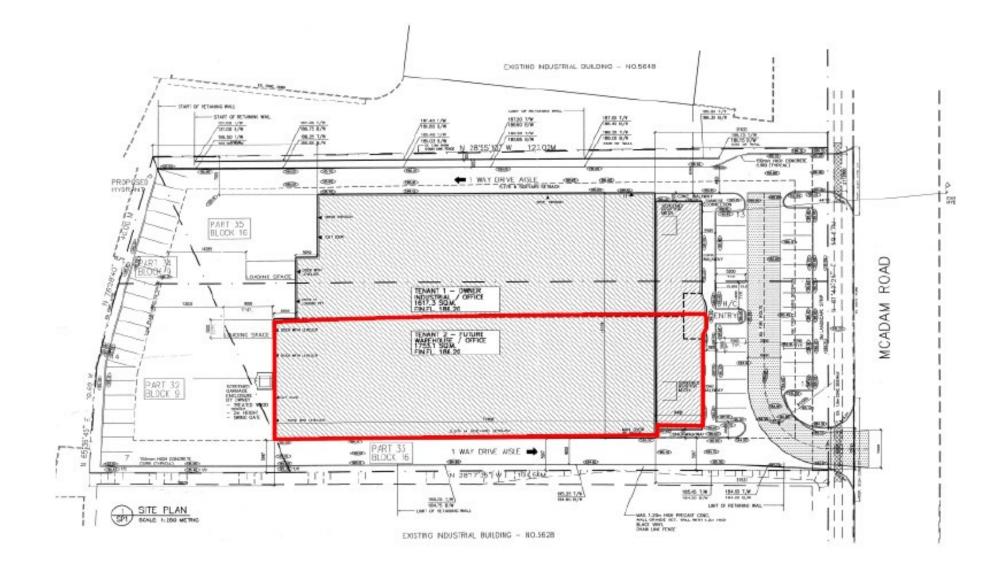

|
| Warehouse Area: | 16,975 SF           |
| Clear Height:   | 24'                 |
| Shipping Doors: | 3 Truck level doors |
| Power:          | 600V/200A           |
| Zoning:         | E2 - 96             |
| Occupancy:      | 30 days             |
| TMI:            | \$4.40 (2025)       |
| Asking Rate:    | \$18.00             |
|                 |                     |

### **COMMENTS:**

- Ideal for Warehousing & Distribution
- LED warehouse lighting
- Great access to highways 401/403/410/407
- Security System Included, Tenants Pay Monitoring Fees.
- HVAC's regular maintenance And Water Included in TMI
- Versatile Mezzanine area with Forklift access

# **PROPERTY PHOTOS**

5640 McAdam Road, Unit B, Mississauga ON



# **FLOOR PLAN**

### 5640 McAdam Road, Unit B, Mississauga ON



# **ZONING MAP**

### 5640 McAdam Road, Unit B, Mississauga ON

### **PERMITTED USES: E2-96**

#### EMPLOYMENT

- Medical office
- Office

#### **BUSINESS ACTIVITIES**

- Broadcasting/communication facility
- Manufacturing facility
- Science and technology facility
- Transportation facility
- Truck terminal
- Warehouse/distribution facility
- Wholesaling facility
- Wholesaling facility
- Waste processing station
- Waste transfer station
- Composting facility
- Outdoor storage/outdoor display
- Self storage facility
- Contractor service shop
- Contractor's yard
- Vehicle pound facility
- Medicinal product manufacturing facility (0055-2015)
- Medicinal product manufacturing facility restricted

#### COMMERCIAL

- Restaurant
- Commercial school
- Financial institution (0191-2009), (0018-201