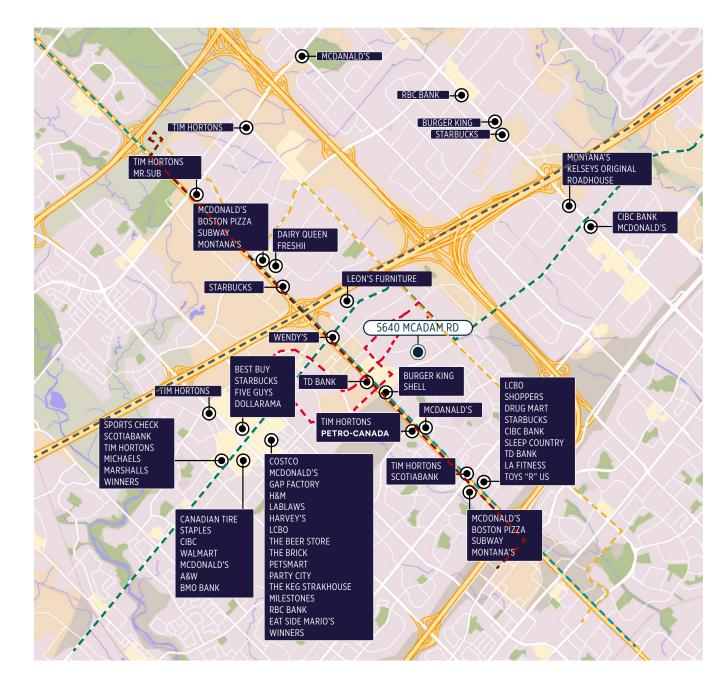

# **AMENITIES MAP**

### 5640 McAdam Road, Unit B, Mississauga ON

**Route 103** Hurontario Express

Route 108 Meadowvale Business Express

**Route 17** Hurontario

Route 25

Traders Loop MiWay Transit Route 39 - Britannia

Route 43

Matheson-Argentia