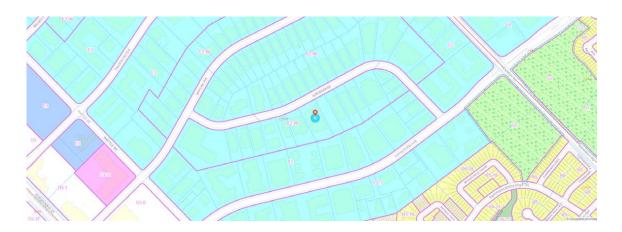

# **ZONING MAP**

### 5640 McAdam Road, Unit B, Mississauga ON

### **PERMITTED USES: E2-96**