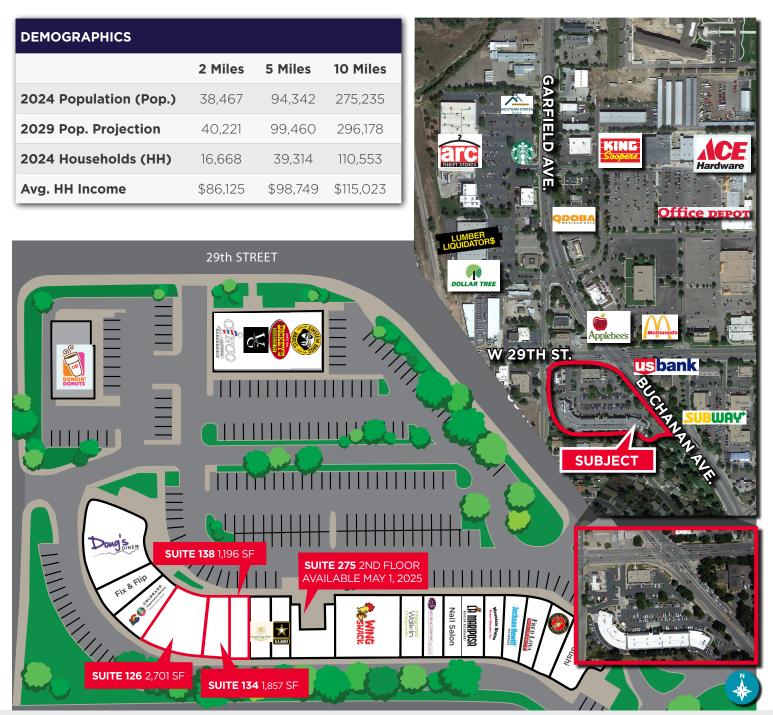

# 667 SF - 5,754 SF RETAIL / OFFICE SPACE 2,701 SF TURN-KEY DENTIST SPACE AVAILABLE IN LOVELAND

Palmer Gardens Shopping Center is located at the intersection of 29th Street and Buchanan Avenue, which has the second highest intersection traffic counts in Loveland. Great co-tenancy including Wing Shack, Einstein Bros. Bagels, Dickey's BBQ, Dunkin' Donuts, Colorado DMV, T-Mobile and Doug's Diner, The property has great retail exposure and easy access from Highway 287. *Please see reverse side for floor plans, site plan and aerial.* 

#### **OFFICE AVAILABILITY**

| SUITE | SF       | LEASE RATE             | NNN       | USE                       |
|-------|----------|------------------------|-----------|---------------------------|
| 138   | 1,196 SF | \$17.00-\$18.00/SF NNN | \$9.00/SF | Office/Retail             |
| 134   | 1,857 SF | \$17.00-\$18.00/SF NNN | \$9.00/SF | Office/Retail             |
| 126   | 2,701 SF | \$23.00-\$24.00/SF NNN | \$9.00/SF | Turn-key<br>Dental Office |
| 275   | 667 SF   | \$18.00/SF Gross       | N/A       | Office                    |

### PALMER GARDENS SHOPPING CENTER

138 East 29th Street | Loveland, Colorado 80538

**SUITE 138** 

**SUITE 134** 

**SUITE 126** 

AVAILABLE FOR LEASE