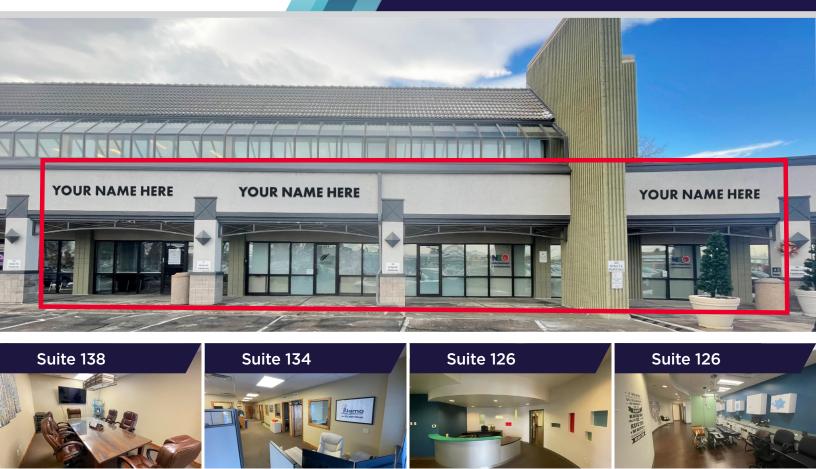

### PALMER GARDENS SHOPPING CENTER

138 East 29th Street | Loveland, Colorado 80538

# 667 SF - 5,754 SF RETAIL / OFFICE SPACE 2,701 SF TURN-KEY DENTIST SPACE AVAILABLE IN LOVELAND

Palmer Gardens Shopping Center is located at the intersection of 29th Street and Buchanan Avenue, which has the second highest intersection traffic counts in Loveland. Great co-tenancy including Wing Shack, Einstein Bros. Bagels, Dickey's BBQ, Dunkin' Donuts, Colorado DMV, T-Mobile and Doug's Diner, The property has great retail exposure and easy access from Highway 287. *Please see reverse side for floor plans, site plan and aerial.* 

#### **OFFICE AVAILABILITY**

| SUITE | SF       | LEASE RATE             | NNN       | USE                       |
|-------|----------|------------------------|-----------|---------------------------|
| 138   | 1,196 SF | \$17.00-\$18.00/SF NNN | \$9.00/SF | Office/Retail             |
| 134   | 1,857 SF | \$17.00-\$18.00/SF NNN | \$9.00/SF | Office/Retail             |
| 126   | 2,701 SF | \$23.00-\$24.00/SF NNN | \$9.00/SF | Turn-key<br>Dental Office |
| 275   | 667 SF   | \$18.00/SF Gross       | N/A       | Office                    |

### PALMER GARDENS SHOPPING CENTER

138 East 29th Street | Loveland, Colorado 80538

**SUITE 138** 

**SUITE 134** 

**SUITE 126** 

AVAILABLE FOR LEASE