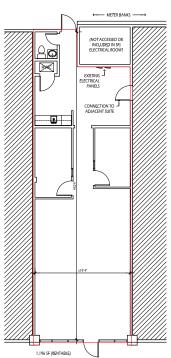

# 667 SF - 5,754 SF RETAIL / OFFICE SPACE 2,701 SF TURN-KEY DENTIST SPACE AVAILABLE IN LOVELAND

Palmer Gardens Shopping Center is located at the intersection of 29th Street and Buchanan Avenue, which has the second highest intersection traffic counts in Loveland. Great co-tenancy including Wing Shack, Einstein Bros. Bagels, Dickey's BBQ, Dunkin' Donuts, Colorado DMV, T-Mobile and Doug's Diner, The property has great retail exposure and easy access from Highway 287. *Please see reverse side for floor plans, site plan and aerial.* 

#### **OFFICE AVAILABILITY**

| SUITE | SF       | LEASE RATE             | NNN       | USE                       |
|-------|----------|------------------------|-----------|---------------------------|
| 138   | 1,196 SF | \$17.00-\$18.00/SF NNN | \$9.00/SF | Office/Retail             |
| 134   | 1,857 SF | \$17.00-\$18.00/SF NNN | \$9.00/SF | Office/Retail             |
| 126   | 2,701 SF | \$23.00-\$24.00/SF NNN | \$9.00/SF | Turn-key<br>Dental Office |
| 275   | 667 SF   | \$18.00/SF Gross       | N/A       | Office                    |

### PALMER GARDENS SHOPPING CENTER

138 East 29th Street | Loveland, Colorado 80538

**SUITE 138** 

**SUITE 134** 

**SUITE 126** 

AVAILABLE FOR LEASE