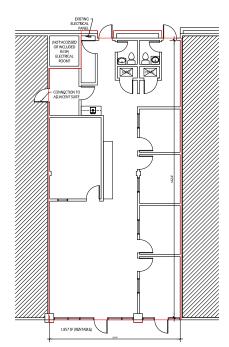

# 667 SF - 5,754 SF RETAIL / OFFICE SPACE 2,701 SF TURN-KEY DENTIST SPACE AVAILABLE IN LOVELAND

Palmer Gardens Shopping Center is located at the intersection of 29th Street and Buchanan Avenue, which has the second highest intersection traffic counts in Loveland. Great co-tenancy including Wing Shack, Einstein Bros. Bagels, Dickey's BBQ, Dunkin' Donuts, Colorado DMV, T-Mobile and Doug's Diner, The property has great retail exposure and easy access from Highway 287. *Please see reverse side for floor plans, site plan and aerial.* 

#### **OFFICE AVAILABILITY**

| SUITE | SF       | LEASE RATE             | NNN       | USE                       |
|-------|----------|------------------------|-----------|---------------------------|
| 138   | 1,196 SF | \$17.00-\$18.00/SF NNN | \$9.00/SF | Office/Retail             |
| 134   | 1,857 SF | \$17.00-\$18.00/SF NNN | \$9.00/SF | Office/Retail             |
| 126   | 2,701 SF | \$23.00-\$24.00/SF NNN | \$9.00/SF | Turn-key<br>Dental Office |
| 275   | 667 SF   | \$18.00/SF Gross       | N/A       | Office                    |

### PALMER GARDENS SHOPPING CENTER

138 East 29th Street | Loveland, Colorado 80538

**SUITE 138** 

**SUITE 134** 

**SUITE 126** 

AVAILABLE FOR LEASE