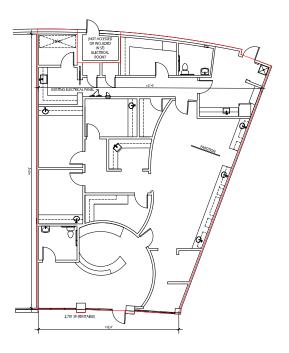

# 667 SF - 5,754 SF RETAIL / OFFICE SPACE 2,701 SF TURN-KEY DENTIST SPACE AVAILABLE IN LOVELAND

Palmer Gardens Shopping Center is located at the intersection of 29th Street and Buchanan Avenue, which has the second highest intersection traffic counts in Loveland. Great co-tenancy including Wing Shack, Einstein Bros. Bagels, Dickey's BBQ, Dunkin' Donuts, Colorado DMV, T-Mobile and Doug's Diner, The property has great retail exposure and easy access from Highway 287. *Please see reverse side for floor plans, site plan and aerial.* 

#### **OFFICE AVAILABILITY**

| SUITE | SF       | LEASE RATE             | NNN       | USE                       |
|-------|----------|------------------------|-----------|---------------------------|
| 138   | 1,196 SF | \$17.00-\$18.00/SF NNN | \$9.00/SF | Office/Retail             |
| 134   | 1,857 SF | \$17.00-\$18.00/SF NNN | \$9.00/SF | Office/Retail             |
| 126   | 2,701 SF | \$23.00-\$24.00/SF NNN | \$9.00/SF | Turn-key<br>Dental Office |
| 275   | 667 SF   | \$18.00/SF Gross       | N/A       | Office                    |

### PALMER GARDENS SHOPPING CENTER

138 East 29th Street | Loveland, Colorado 80538

**SUITE 138** 

**SUITE 134** 

**SUITE 126** 

AVAILABLE FOR LEASE