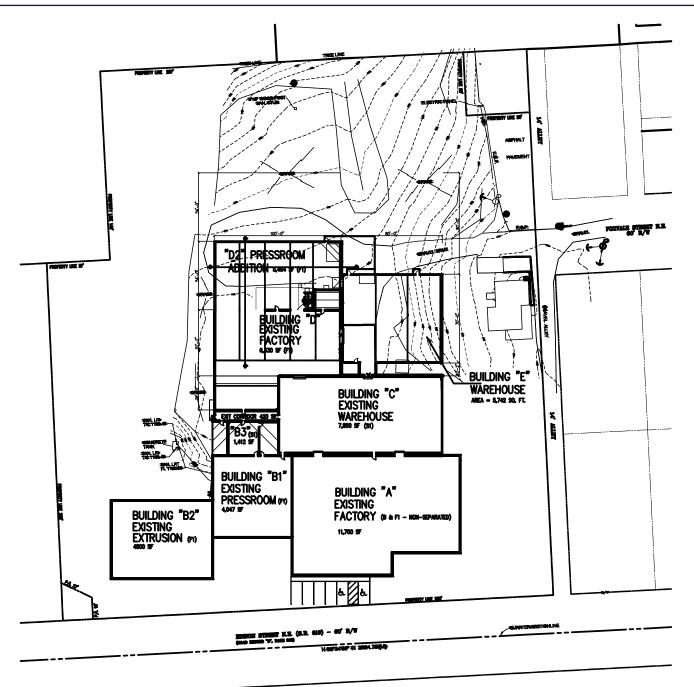

## Site Plan

31-04583 1. 10-006269 2. 10-006270 3. 10-014037 4. 10-003068 5. 31-05791 6. 10-013752 7. 10-014036 8. 10-003069 9. 10. 10-014038 11. 31-01451 12. 31-01450 13. 31-01209 14. 10-006968 15. 10-006969 16. 31-04079 17. 31-01208 eters Church Rd NE

St NE

-

St Peters Church Rd NE

1 . A Y

6.

9. 1<mark>0</mark>.

11.

13.

12.

619

7

6

8.

BAAP

SECOND.

16.

14

15

St Peters Chur

3