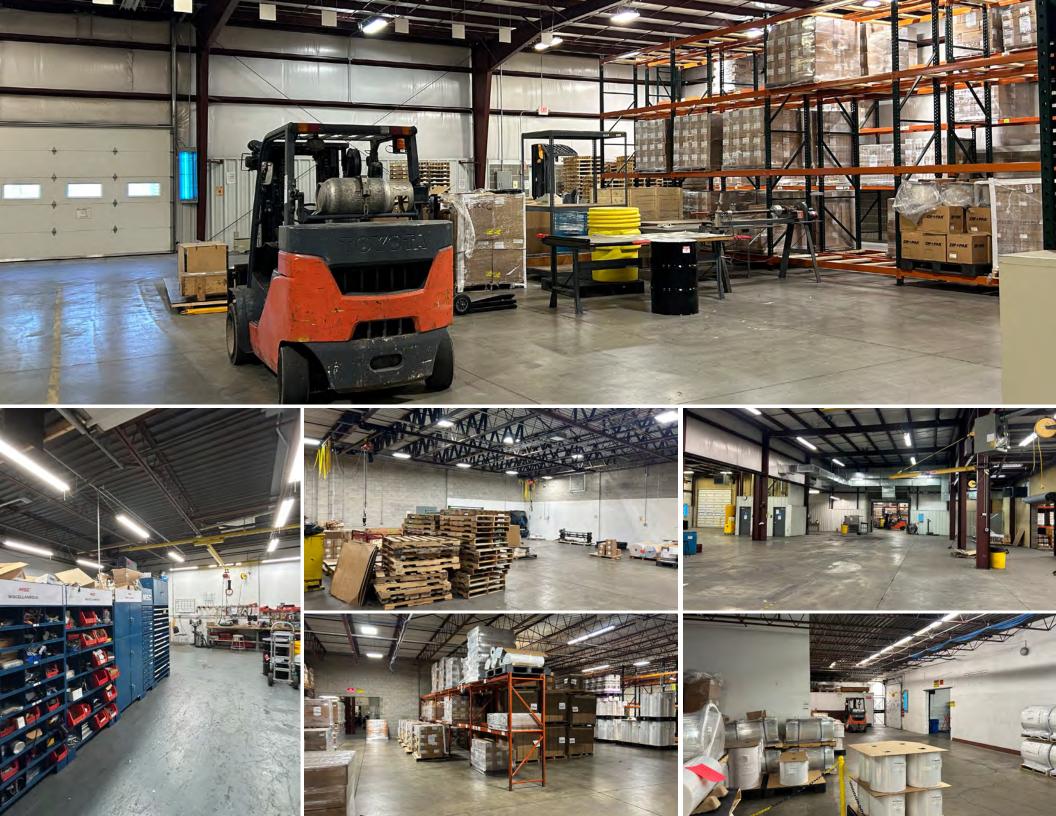

### PROPERTY HIGHLIGHTS

- Extremely clean and well maintained industrial manufacturing facility located in Alliance, OH
- Great opportunity for a local owner/user to expand their business operations
- Multiple building additions throughout it's life with the most recent addition in 2014
- Clear heights in warehouse ranging from 11'6" 37'
- Heavy power: 2000 KVA transformer installed in 2022
- Close proximity to I-77 and SR 44

## **Property Specifications**

| 48,000 SF           |
|---------------------|
| ±45,000 SF          |
| ±3,000 SF           |
| 4.52 AC             |
| 1947/2014           |
| Steel/Masonry/Metal |
|                     |

| Clear Height:   | 11'6"-37'                   |
|-----------------|-----------------------------|
| Docks:          | Two (2)                     |
| Drive-in Doors: | Two (2) - 10'x10' & 12'x10' |
| Sprinkler:      | Partial Dry                 |
| Lighting:       | LED & Fluorescent           |
| Heat:           | Overhead Gas/Radiant        |
|                 |                             |

| A/C:     | Office                                 |
|----------|----------------------------------------|
| Power:   | 1200A / 480V / 3P<br>1600A / 480V / 3P |
| Parking: | Ample                                  |
| Zoning:  | B-2 Commercial Business                |