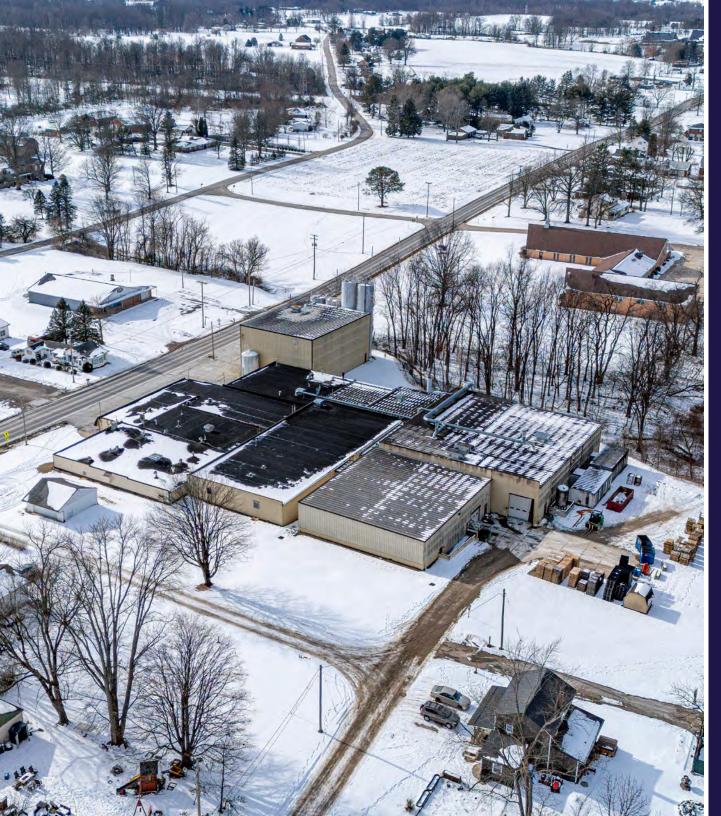

### PROPERTY HIGHLIGHTS

- Extremely clean and well maintained industrial manufacturing facility located in Alliance, OH
- Great opportunity for a local owner/user to expand their business operations
- Multiple building additions throughout it's life with the most recent addition in 2014
- Clear heights in warehouse ranging from 11'6" 37'
- Heavy power: 2000 KVA transformer installed in 2022
- Close proximity to I-77 and SR 44

### 9465 EDISON STREET NE ALLIANCE, OH 44601