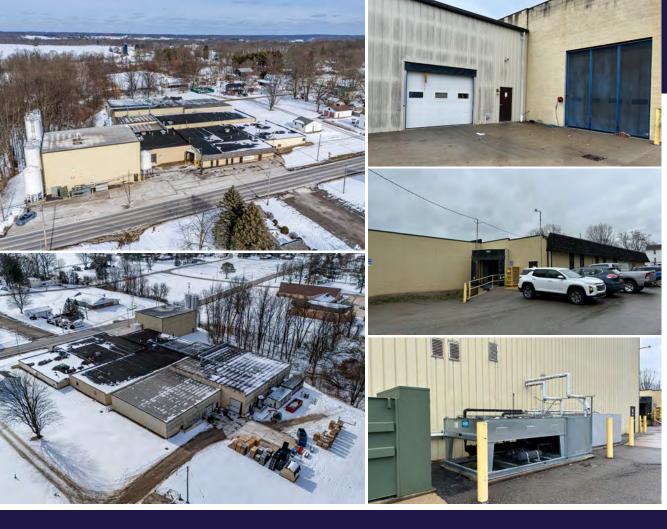

### PROPERTY HIGHLIGHTS

- Extremely clean and well maintained industrial manufacturing facility located in Alliance, OH
- Great opportunity for a local owner/user to expand their business operations
- Multiple building additions throughout it's life with the most recent addition in 2014
- Clear heights in warehouse ranging from 11'6" 37'
- Heavy power: 2000 KVA transformer installed in 2022
- Close proximity to I-77 and SR 44

## **Property Specifications**

| 48,000 SF           |
|---------------------|
| ±45,000 SF          |
| ±3,000 SF           |
| 4.52 AC             |
| 1947/2014           |
| Steel/Masonry/Metal |
|                     |

| Clear Height:   | 11'6"-37'                   |
|-----------------|-----------------------------|
| Docks:          | Two (2)                     |
| Drive-in Doors: | Two (2) - 10'x10' & 12'x10' |
| Sprinkler:      | Partial Dry                 |
| Lighting:       | LED & Fluorescent           |
| Heat:           | Overhead Gas/Radiant        |
|                 |                             |

| A/C:     | Office                                 |
|----------|----------------------------------------|
| Power:   | 1200A / 480V / 3P<br>1600A / 480V / 3P |
| Parking: | Ample                                  |
| Zoning:  | B-2 Commercial Business                |