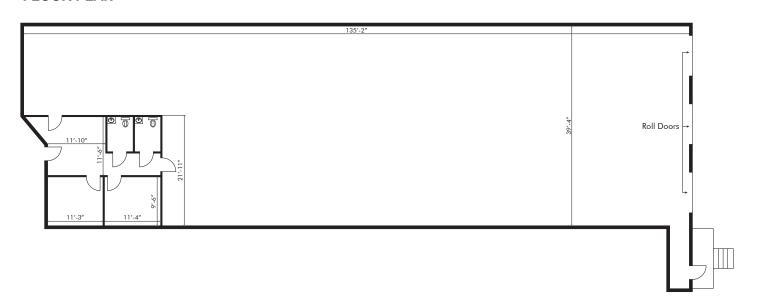

## **FLOOR PLAN**

## **Building Specifications**

| Property Type   | Industrial            |
|-----------------|-----------------------|
| Available Space | ±5,480 SF             |
| Office          | ±479 SF               |
| Clear Height    | 18'                   |
| Loading         | 2 (8' x10') Dock High |