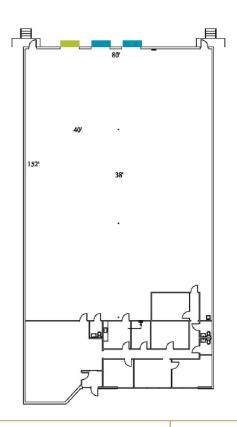

## **Building Specifications**

| Available Space | ±12,160 SF                                       |
|-----------------|--------------------------------------------------|
| Office          | ±3,077 SF                                        |
| Clear Height    | 18'                                              |
| Loading         | 2 (8' x 10') dock high<br>1 (10' x 10') drive in |

| Column Spacing  | 38' x 40'      |
|-----------------|----------------|
| Fire Protection | Wet            |
| Zoning          | I-2            |
| Rate            | Call for rate! |