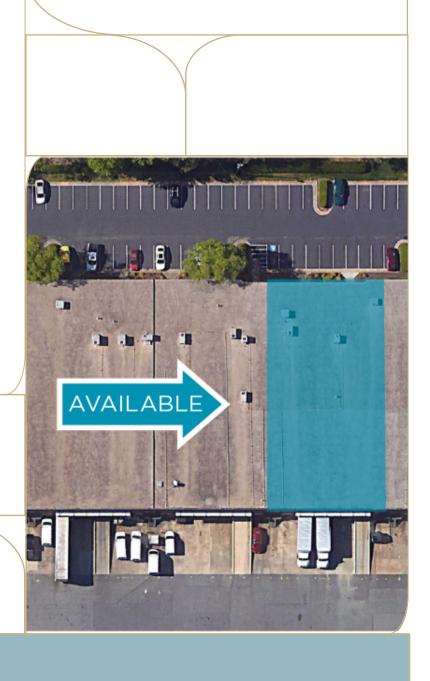

## ±12,160 SF Available

LEASING INFO & CONTACT Fermin Deoca Matt Treble

- +1 704 335 44436/ fermin.deoca@cushwake.com
- +1 704 335 4430 / matt.treble@cushwake.com

## **Building Specifications**

| Available Space | ±12,160 SF                                       |
|-----------------|--------------------------------------------------|
| Office          | ±3,077 SF                                        |
| Clear Height    | 18'                                              |
| Loading         | 2 (8' x 10') dock high<br>1 (10' x 10') drive in |