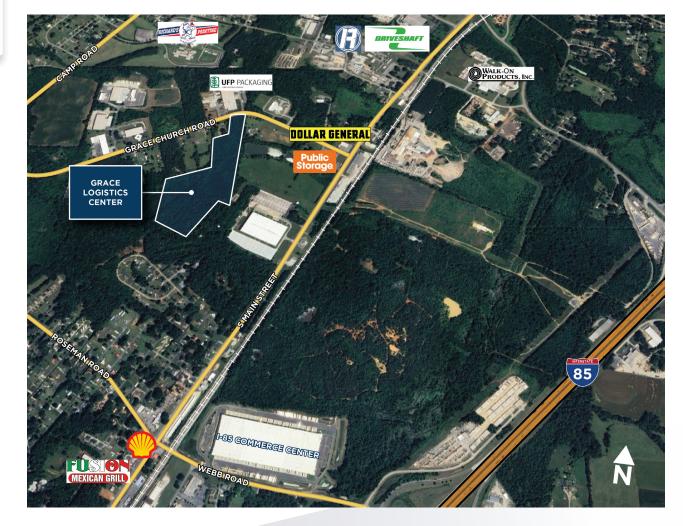

|
| Office Area:        | BTS        | Bay Size:       | 52' x 50'                         | Roof:                       | 45 Mil Mechanically<br>Fastened TPO        |
| Site Area:          | 34.15 AC   | Speed Bay:      | 60'                               | Additional<br>Car / Trailer | 1.7 AC Lot                                 |
| Clear Height:       | 36'        | Building Depth: | 988'x310'                         | Parking:                    |                                            |
|                     |            |                 |                                   |                             |                                            |

# FLOOR PLAN

R



988'

## AMENITIES MAP







shat-r-shield<sup>®</sup>...



**UFP** PACKAGING















#### FOR MORE INFORMATION, CONTACT:

FERMIN DEOCA +1 704 335 4436 MATT TREBLE +1 704 335 4430

FRANCES CRISLER +1 704 620 6124 Fermin.deoca@cushwake.com Matt.treble@cushwake.com Frances.crisler@cushwake.com 300 South Tryon, Suite 1110 Charlotte, NC main +1 704 375 7771 cushmanwakefield.com

©2023 Cushman & Wakefield. All rights reserved. The information contained in this communication is strictly confidential. This information has been obtained from sources believed to be reliable but has not been verified. NO WARRANTY OR REPRESENTATION, EXPRESS OR IMPLIED, IS MADE AS TO THE CONDITION OF THE PROPERTY (OR PROPERTIES) REFERENCED HEREIN OR AS TO THE ACCURACY OR COMPLETENESS OF THE INFORMATION CONTAINED HEREIN, AND SAME IS SUBMITTED SUBJECT TO ERRORS, OMISSIONS, CHANGE OF PRICE, RENT