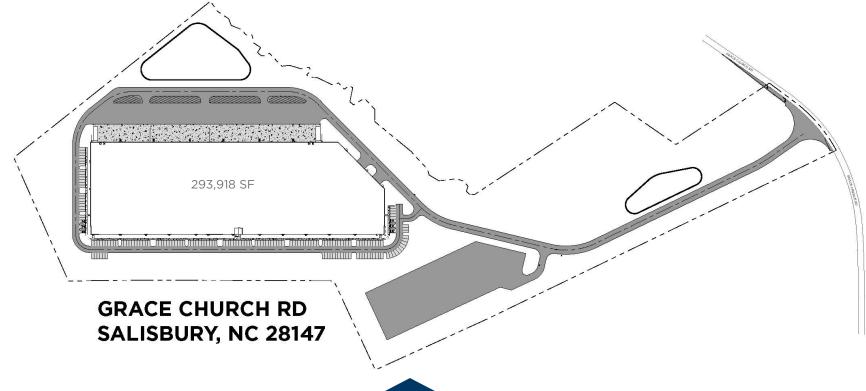

### SITE PLAN

## **PROPERTY HIGHLIGHTS**

The Grace Church Logistics Center is a proposed industrial development located on a 34-acre lot in Rowan County. Located just minutes from I-85, the site offers convenient access to major transportation routes, with I-485 only 24 minutes away, 30 minutes from Uptown Charlotte and about an hour from Greensboro, NC. This prime location provides significant potential for industrial development, making it a strategic choice for businesses looking to expand with the region with long lasting economic impact.

| PROPERTY FEATURES   |            |                 |                                   |                             |                                            |
|---------------------|------------|-----------------|-----------------------------------|-----------------------------|--------------------------------------------|
| Building Size:      | 293,918 SF | Loading:        | 49 Dock Doors<br>6 Drive-In Doors | Floor:                      | 4000 PSI slab with<br>10 mil Vapor Barrier |
| Space<br>Available: | 293,918 SF | Car Parking:    | 193 Spaces                        | Sprinkler:                  | ESFR                                       |
| Office Area:        | BTS        | Bay Size:       | 52' x 50'                         | Roof:                       | 45 Mil Mechanically<br>Fastened TPO        |
| Site Area:          | 34.15 AC   | Speed Bay:      | 60'                               | Additional<br>Car / Trailer | 1.7 AC Lot                                 |
| Clear Height:       | 36'        | Building Depth: | 988'x310'                         | Parking:                    |                                            |
|                     |            |                 |                                   |                             |                                            |