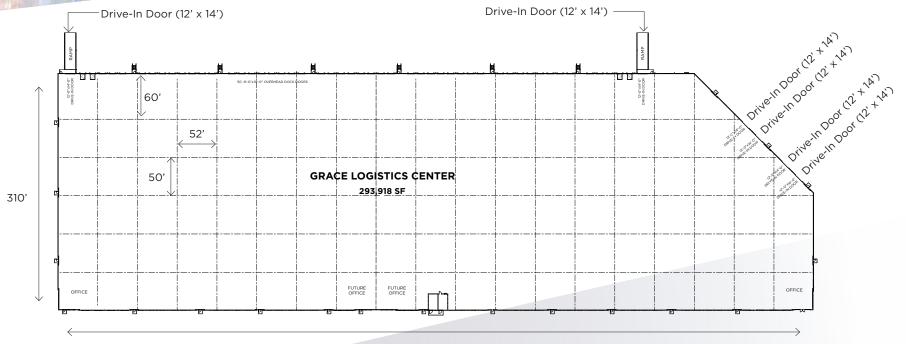

| PROPERTY FEATURES   |            |                 |                                   |                             |                                            |
|---------------------|------------|-----------------|-----------------------------------|-----------------------------|--------------------------------------------|
| Building Size:      | 293,918 SF | Loading:        | 49 Dock Doors<br>6 Drive-In Doors | Floor:                      | 4000 PSI slab with<br>10 mil Vapor Barrier |
| Space<br>Available: | 293,918 SF | Car Parking:    | 193 Spaces                        | Sprinkler:                  | ESFR                                       |
| Office Area:        | BTS        | Bay Size:       | 52' x 50'                         | Roof:                       | 45 Mil Mechanically<br>Fastened TPO        |
| Site Area:          | 34.15 AC   | Speed Bay:      | 60'                               | Additional<br>Car / Trailer | 1.7 AC Lot                                 |
| Clear Height:       | 36'        | Building Depth: | 988'x310'                         | Parking:                    |                                            |
|                     |            |                 |                                   |                             |                                            |

# FLOOR PLAN

R

988'