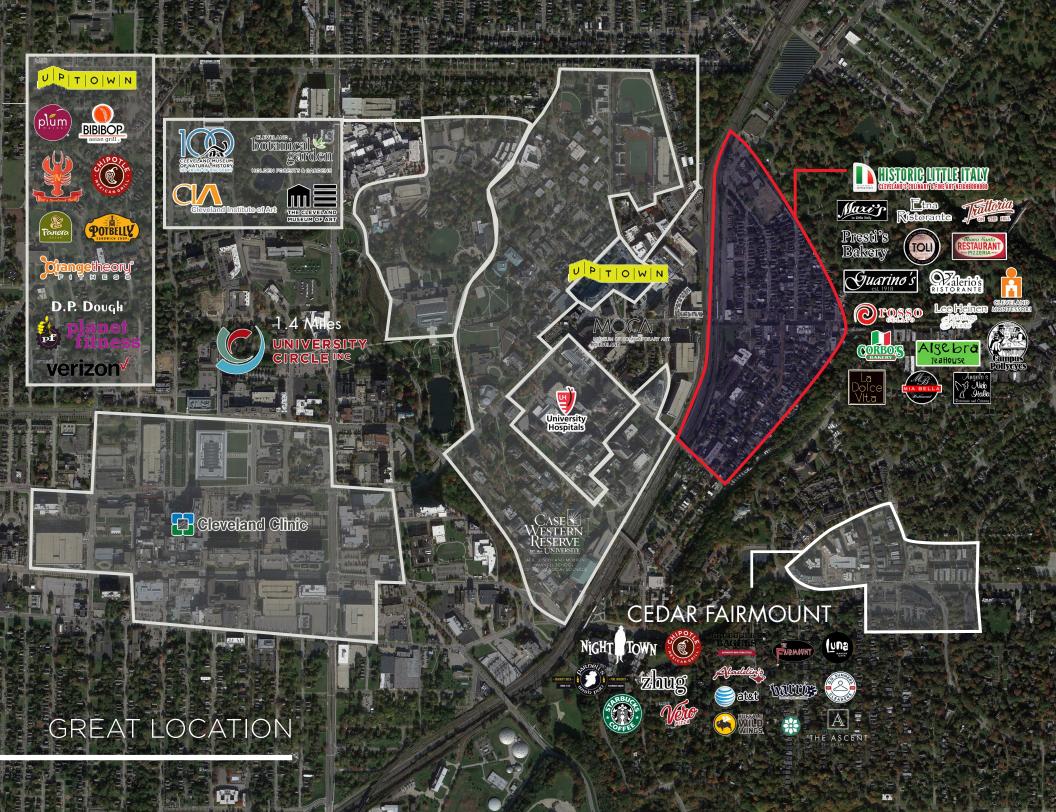

# **Unique Retail Opportunity in Little Italy**

For Sale or Lease | 2175 Cornell Road, Cleveland, Ohio 44106

And the second sec