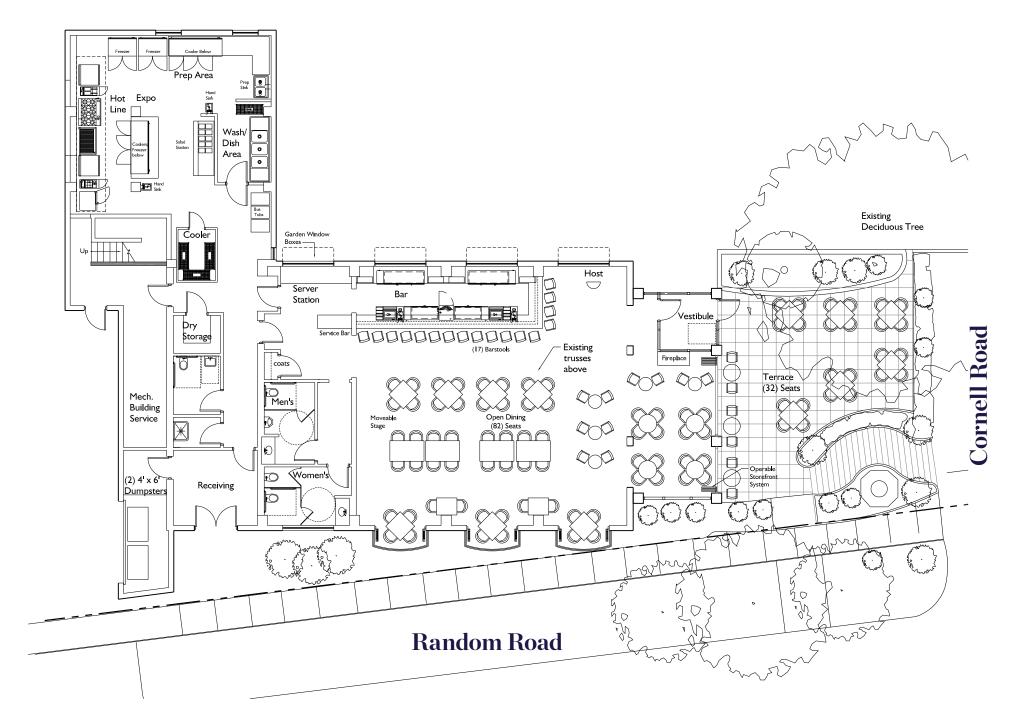

## Floor Plan | 5,051 SF

328,099 Population (2024 | 5 Mile)

**36.7** Median Age (2024 | 5 Mile)

**148,621** Households (2024 | 5 Mile)

**\$80,950** Household Income (2024 | 5 Mile)

**14,646** Total Businesses (2024 | 5 Mile)

### 2175 Cornell Road

- Under new ownership with partnership opportunity
- Second generation restaurant space in excellent condition that includes main dining area with king size bar area, plus a second floor intimate space for private parties and events
- All existing furniture remains with a liquor license included
- Spacious kitchen comes equipped with standard equipment in above-par condition and a large hood system in place
- Property condition report shows the building is in fantastic condition (available upon request)

### **Quick Stats**

| Available Space   | 5,051 SF       |
|-------------------|----------------|
| Year Built (Reno) | 1948 (2023)    |
| Parcel            | 121-05-072     |
| Land Area         | 0.23 AC        |
| Sale Price        | \$1,700,000    |
| Lease Rate        | \$11,000/Month |