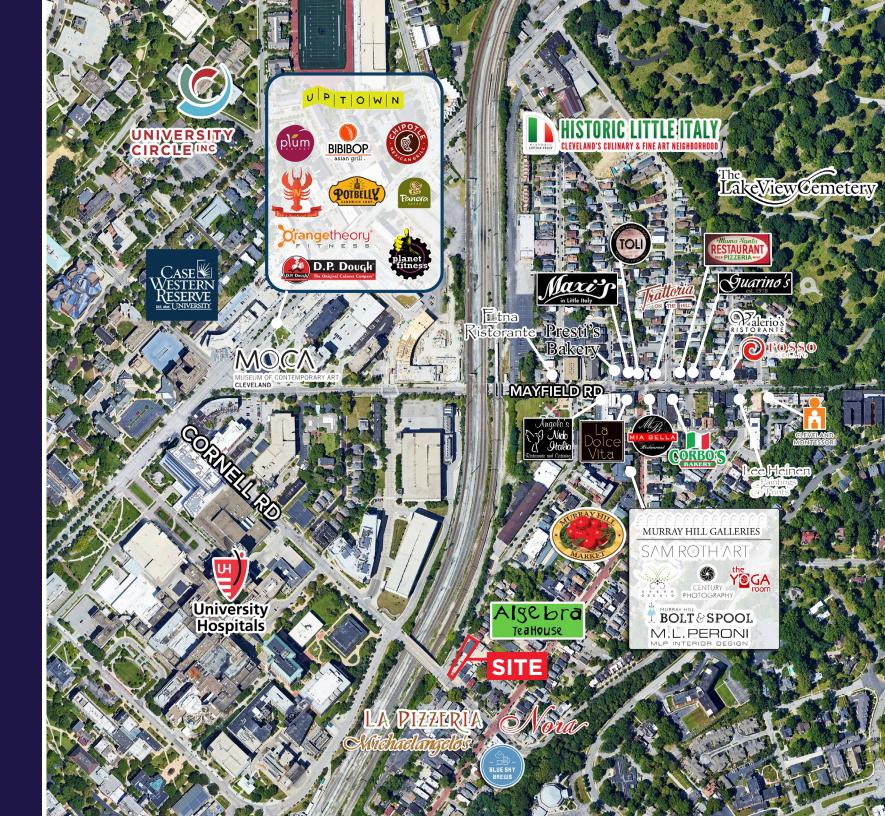

# **Unique Retail Opportunity in Little Italy**

For Sale or Lease | 2175 Cornell Road, Cleveland, Ohio 44106

And the second sec