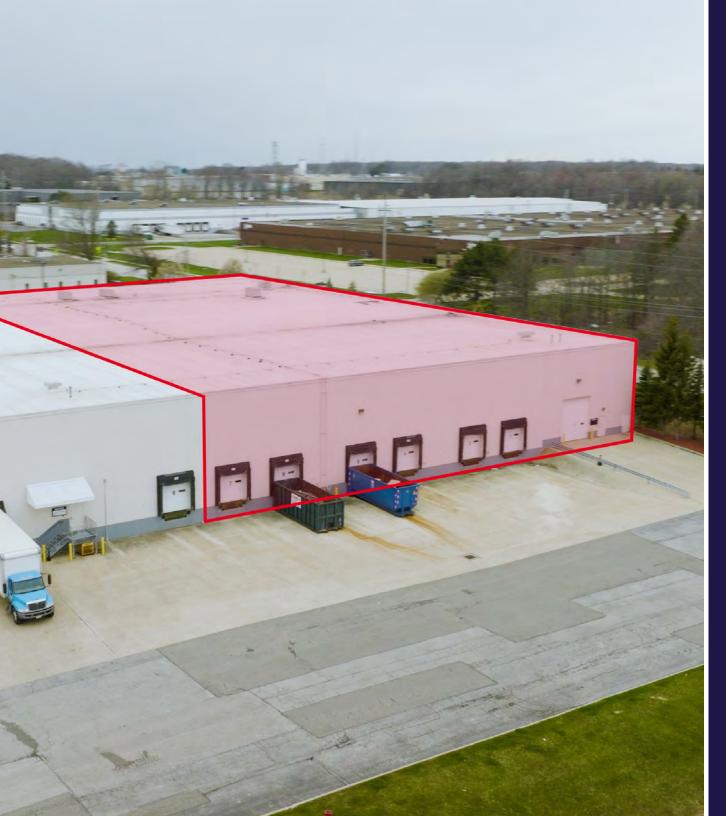

# 39,645 SF High Image Industrial Space

For Lease | 1842 Enterprise Parkway, Twinsburg, Ohio 44087

- The warehouse features 24' clear height, ESFR sprinklers, 40' x 40' column spacing, and 6 docks & 1 drive-in
- Easy access to I-480 and I-80 (the Ohio Turnpike) which connects to most major interstates in Northeast Ohio
- Part of a growing industrial sector within Twinsburg, which is a pro-business community
- Twinsburg is centrally located between Cleveland and Akron which offers a strategic advantage
- Ample parking to fit your needs with the ability to add more
- Available January 1, 2026

#### CURRENT AVAILABILITY

| Unit | Total SF  | Office SF | Industrial SF | Docks             | Drive-In Doors    | Clear Height |
|------|-----------|-----------|---------------|-------------------|-------------------|--------------|
| 1    | 39,645 SF | 3,645 SF  | 36,000 SF     | Six (6) - 9'x9'6" | One (1) - 12'x14' | 24'          |