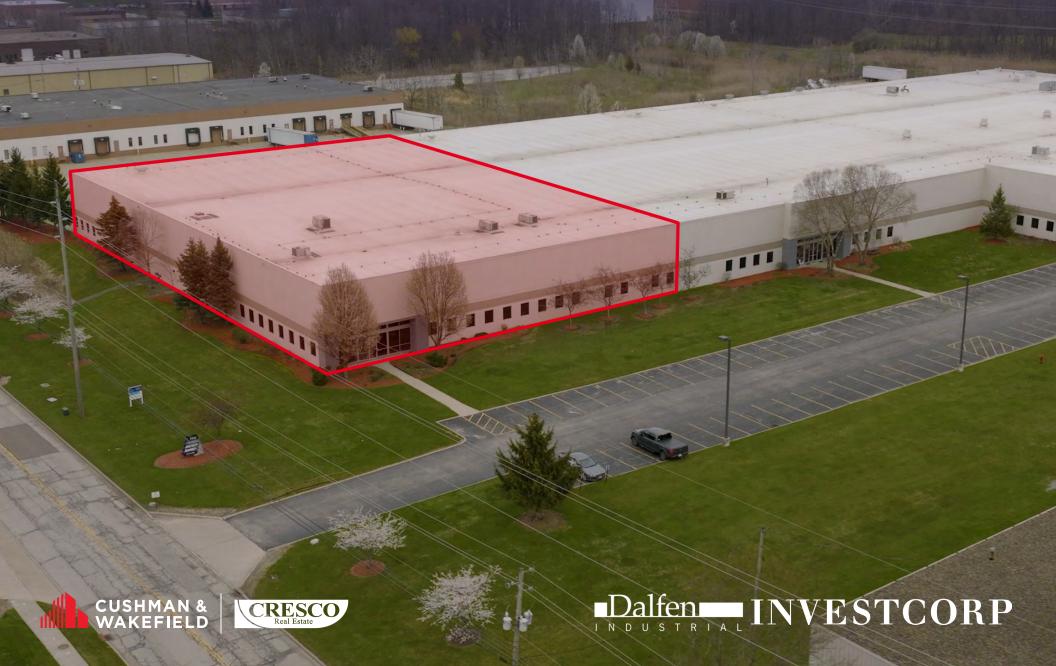

# 39,645 SF High Image Industrial Space

For Lease | 1842 Enterprise Parkway, Twinsburg, Ohio 44087

- The warehouse features 24' clear height, ESFR sprinklers, 40' x 40' column spacing, and 6 docks & 1 drive-in
- Easy access to I-480 and I-80 (the Ohio Turnpike) which connects to most major interstates in Northeast Ohio
- Part of a growing industrial sector within Twinsburg, which is a pro-business community
- Twinsburg is centrally located between Cleveland and Akron which offers a strategic advantage
- Ample parking to fit your needs with the ability to add more
- Available January 1, 2026

### **Property Specifications**

| Total Building Size: | 197,565 SF       | Spri |
|----------------------|------------------|------|
| Land Size:           | 11.96 AC         | Ligi |
| Year Built:          | 2000             | Hea  |
| Construction:        | Tilt-Up Concrete | A/C  |
| Column Spacing:      | 40'x40'          | Parl |
|                      |                  |      |

#### CURRENT AVAILABILITY

| Unit | Total SF  | Office SF | Industrial SF | Docks             | Drive-In Doors    | Clear Height |
|------|-----------|-----------|---------------|-------------------|-------------------|--------------|
| 1    | 39,645 SF | 3,645 SF  | 36,000 SF     | Six (6) - 9'x9'6" | One (1) - 12'x14' | 24'          |