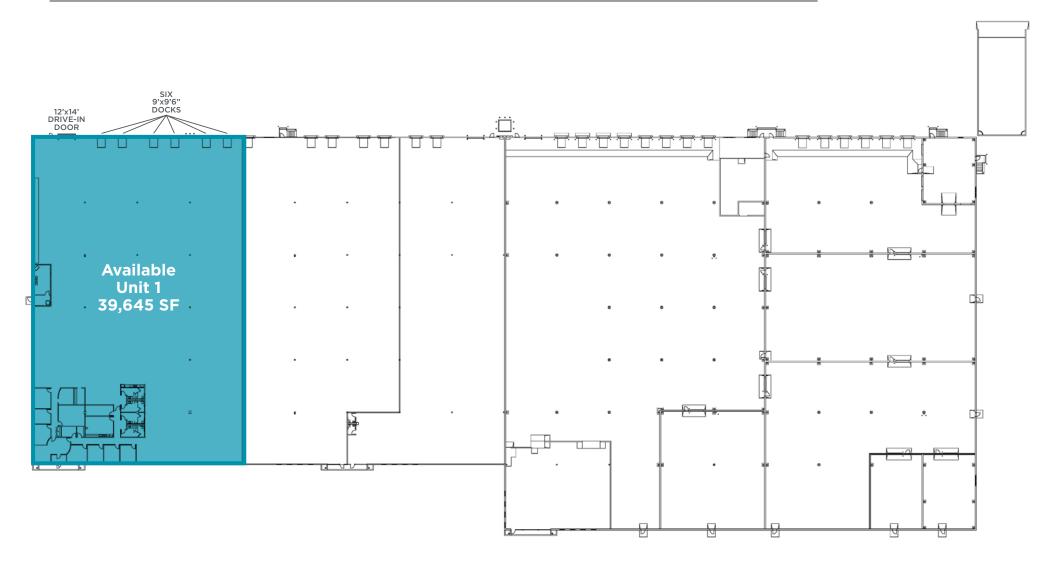

## Site Plan

#### CURRENT AVAILABILITY

| Unit | Total SF  | Office SF | Industrial SF | Docks             | Drive-In Doors    | Clear Height |
|------|-----------|-----------|---------------|-------------------|-------------------|--------------|
| 1    | 39,645 SF | 3,645 SF  | 36,000 SF     | Six (6) - 9'x9'6" | One (1) - 12'x14' | 24'          |