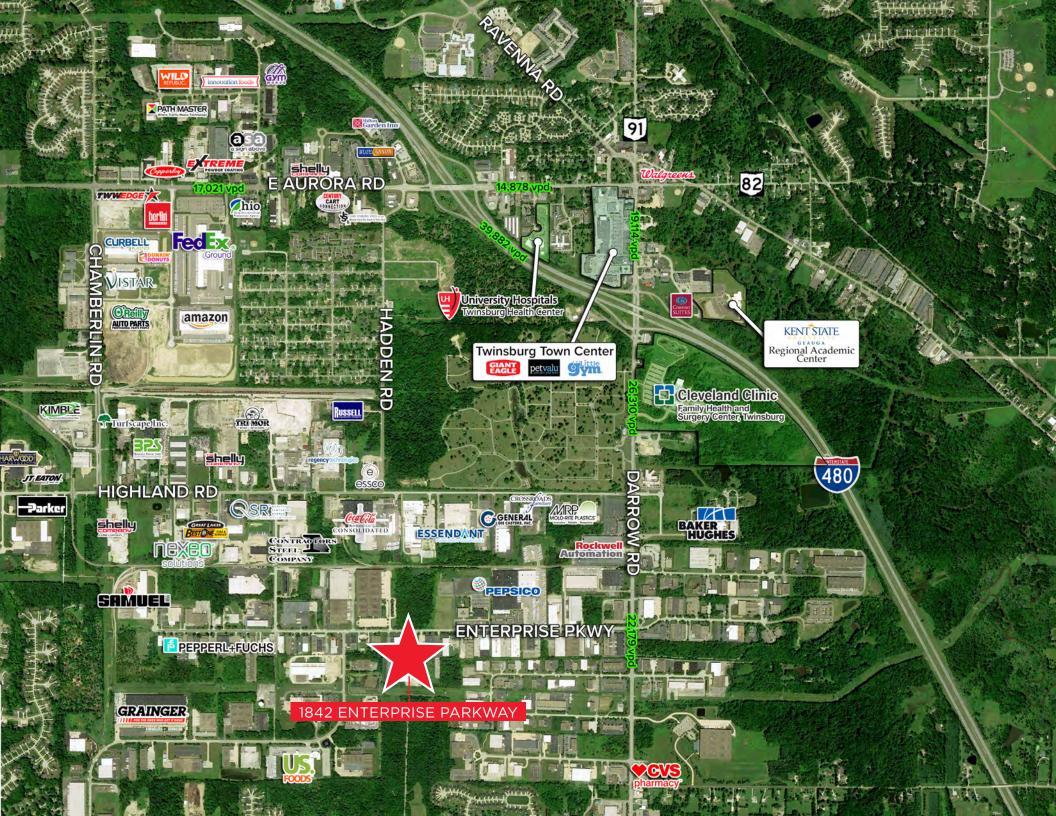

# 39,645 SF High Image Industrial Space

For Lease | 1842 Enterprise Parkway, Twinsburg, Ohio 44087

- The warehouse features 24' clear height, ESFR sprinklers, 40' x 40' column spacing, and 6 docks & 1 drive-in
- Easy access to I-480 and I-80 (the Ohio Turnpike) which connects to most major interstates in Northeast Ohio
- Part of a growing industrial sector within Twinsburg, which is a pro-business community
- Twinsburg is centrally located between Cleveland and Akron which offers a strategic advantage
- Ample parking to fit your needs with the ability to add more
- Available January 1, 2026