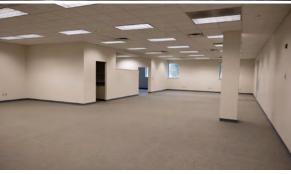

#### CURRENT AVAILABILITY

| Unit | Total SF  | Office SF | Industrial SF | Docks             | Drive-In Doors    | Clear Height |
|------|-----------|-----------|---------------|-------------------|-------------------|--------------|
| 1    | 39,645 SF | 3,645 SF  | 36,000 SF     | Six (6) - 9'x9'6" | One (1) - 12'x14' | 24'          |