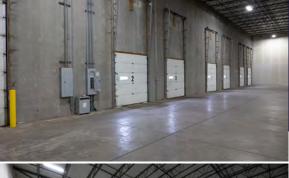

# 39,645 SF High Image Industrial Space

For Lease | 1842 Enterprise Parkway, Twinsburg, Ohio 44087

- The warehouse features 24' clear height, ESFR sprinklers, 40' x 40' column spacing, and 6 docks & 1 drive-in
- Easy access to I-480 and I-80 (the Ohio Turnpike) which connects to most major interstates in Northeast Ohio
- Part of a growing industrial sector within Twinsburg, which is a pro-business community
- Twinsburg is centrally located between Cleveland and Akron which offers a strategic advantage
- Ample parking to fit your needs with the ability to add more
- Available January 1, 2026

#### CURRENT AVAILABILITY

| Unit | Total SF  | Office SF | Industrial SF | Docks             | Drive-In Doors    | Clear Height |
|------|-----------|-----------|---------------|-------------------|-------------------|--------------|
| 1    | 39,645 SF | 3,645 SF  | 36,000 SF     | Six (6) - 9'x9'6" | One (1) - 12'x14' | 24'          |