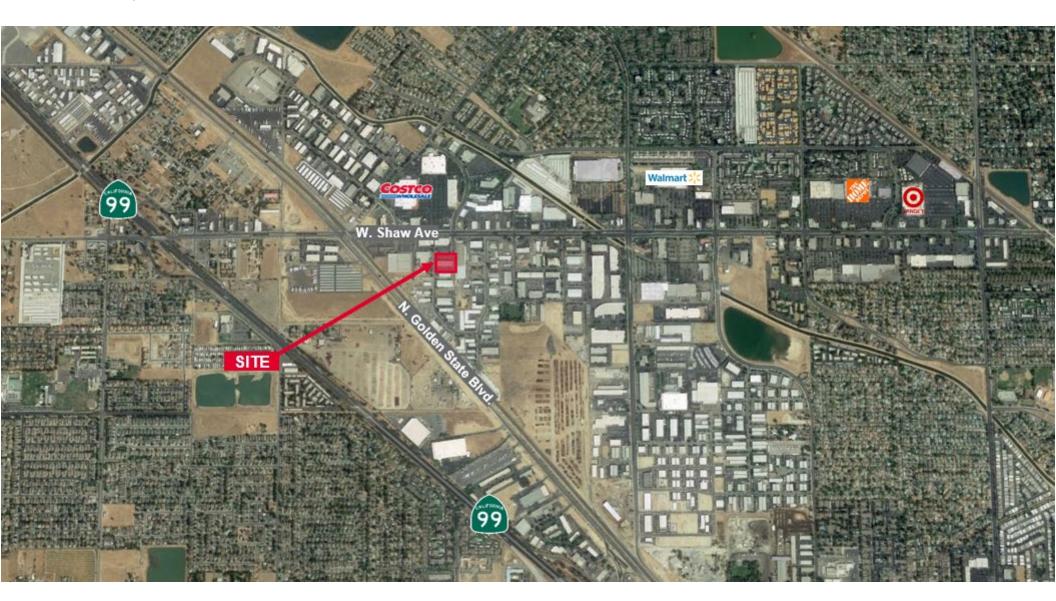

Located in a prime industrial area, this warehouse provides easy access to major highways and transportation routes, ensuring efficient logistics and distribution. Whether you're looking to expand your operations or establish a new base, Unit B at 4736 N Blythe Avenue is the ideal choice.