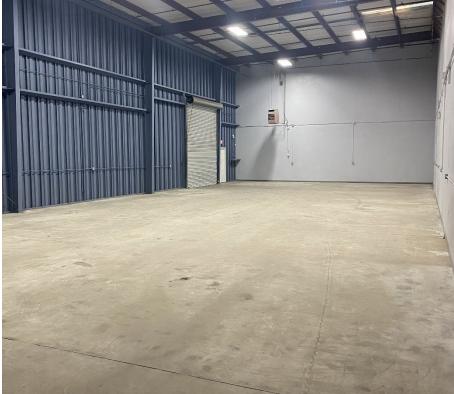

| Lot Size:           | ±1.25 Acres                     |
|---------------------|---------------------------------|
| Space Available:    | ±4,400 SF                       |
| Office Area:        | ±570 SF                         |
| Warehouse Area:     | ±3,830 SF                       |
| Clear Height:       | 23' to eaves                    |
| Loading:            | 1 – 12' x 14' ground level door |
| APN:                | 510 – 050 – 22                  |
| Year Built:         | 1978                            |
| Zoning:             | IL Light Industrial             |
| Electrical:         | 3 phase                         |
| Warehouse Lighting: | T-5 Fluorescent Tube            |
| Construction Type:  | Metal                           |
| Lease Rate:         | \$0.90/sf/month                 |
| Lease Type:         | Gross                           |