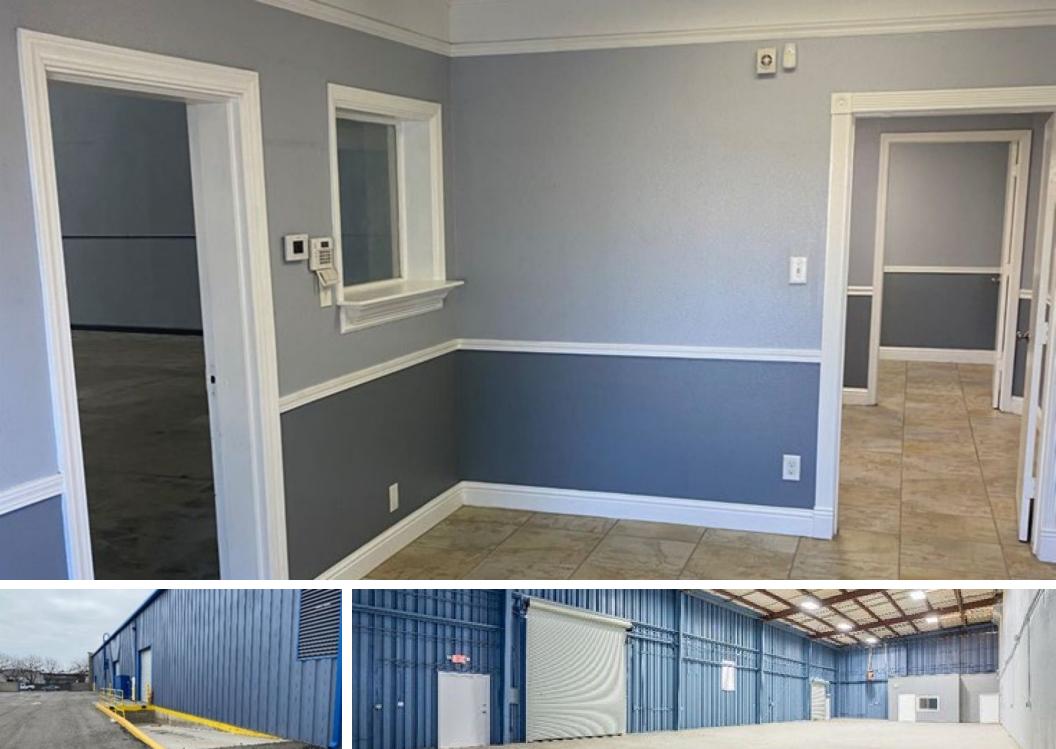

## **Property Features**

Discover the perfect space for your business at 4736 N Blythe Avenue, Fresno. Unit B offers a spacious **4,400 square feet**. This versatile warehouse is designed to meet your operational needs with ease.

Located in a prime industrial area, this warehouse provides easy access to major highways and transportation routes, ensuring efficient logistics and distribution. Whether you're looking to expand your operations or establish a new base, Unit B at 4736 N Blythe Avenue is the ideal choice.

| Lot Size:           | ±1.25 Acres                     |
|---------------------|---------------------------------|
| Space Available:    | ±4,400 SF                       |
| Office Area:        | ±570 SF                         |
| Warehouse Area:     | ±3,830 SF                       |
| Clear Height:       | 23' to eaves                    |
| Loading:            | 1 – 12' x 14' ground level door |
| APN:                | 510 – 050 – 22                  |
| Year Built:         | 1978                            |
| Zoning:             | IL Light Industrial             |
| Electrical:         | 3 phase                         |
| Warehouse Lighting: | T-5 Fluorescent Tube            |
| Construction Type:  | Metal                           |
| Lease Rate:         | \$0.90/sf/month                 |
| Lease Type:         | Gross                           |