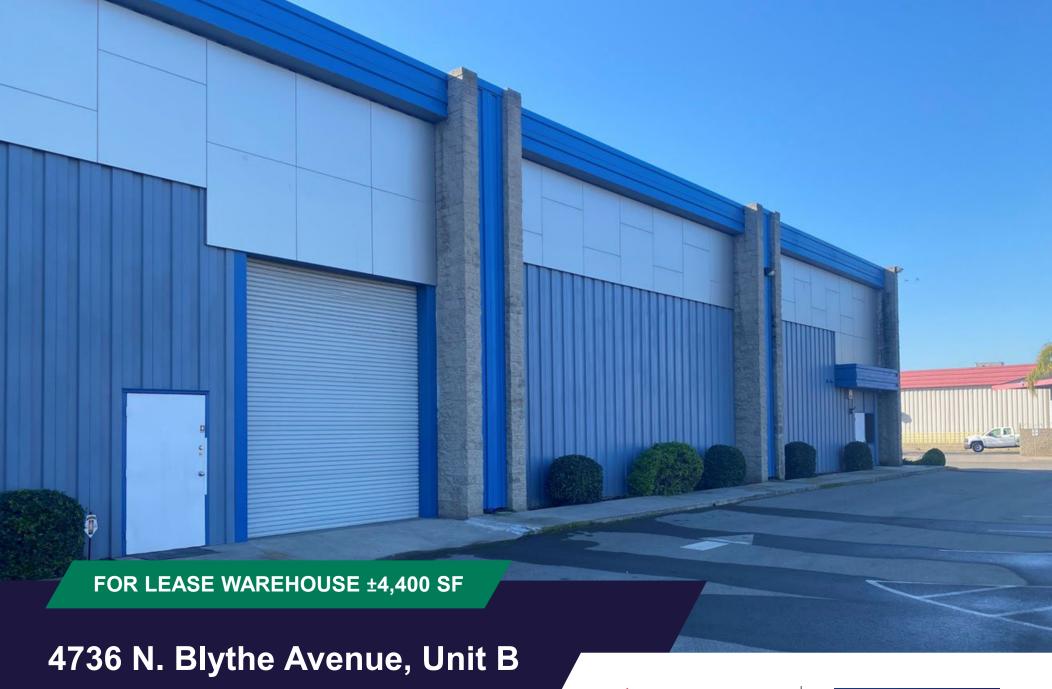

## 4736 N. Blythe Avenue, Unit B Fresno, California

## **Property Features**

Discover the perfect space for your business at 4736 N Blythe Avenue, Fresno. Unit B offers a spacious **4,400 square feet**. This versatile warehouse is designed to meet your operational needs with ease.

Located in a prime industrial area, this warehouse provides easy access to major highways and transportation routes, ensuring efficient logistics and distribution. Whether you're looking to expand your operations or establish a new base, Unit B at 4736 N Blythe Avenue is the ideal choice.