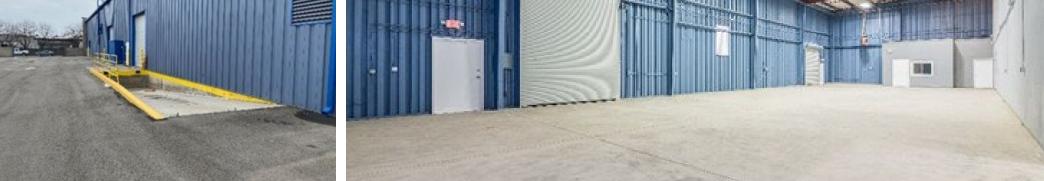

## **Property Features**

Discover the perfect space for your business at 4736 N Blythe Avenue, Fresno. Unit B offers a spacious **4,400 square feet**. This versatile warehouse is designed to meet your operational needs with ease.

Located in a prime industrial area, this warehouse provides easy access to major highways and transportation routes, ensuring efficient logistics and distribution. Whether you're looking to expand your operations or establish a new base, Unit B at 4736 N Blythe Avenue is the ideal choice.

| Lot Size:           | ±1.25 Acres                     |
|---------------------|---------------------------------|
| Space Available:    | ±4,400 SF                       |
| Office Area:        | ±570 SF                         |
| Warehouse Area:     | ±3,830 SF                       |
| Clear Height:       | 23' to eaves                    |
| Loading:            | 1 – 12' x 14' ground level door |
| APN:                | 510 – 050 – 22                  |
| Year Built:         | 1978                            |
| Zoning:             | IL Light Industrial             |
| Electrical:         | 3 phase                         |
| Warehouse Lighting: | T-5 Fluorescent Tube            |
| Construction Type:  | Metal                           |
| Lease Rate:         | \$0.90/sf/month                 |
| Lease Type:         | Gross                           |