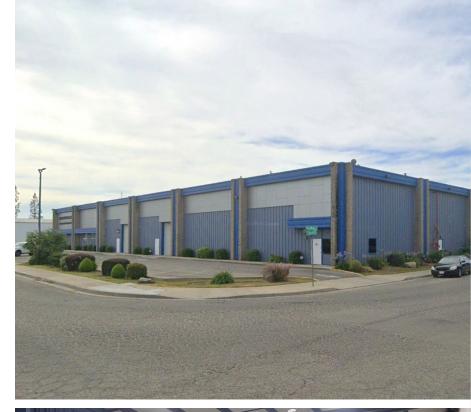

## **Property Features**

Discover the perfect space for your business at 4736 N Blythe Avenue, Fresno. Unit B offers a spacious **4,400 square feet**. This versatile warehouse is designed to meet your operational needs with ease.

Located in a prime industrial area, this warehouse provides easy access to major highways and transportation routes, ensuring efficient logistics and distribution. Whether you're looking to expand your operations or establish a new base, Unit B at 4736 N Blythe Avenue is the ideal choice.