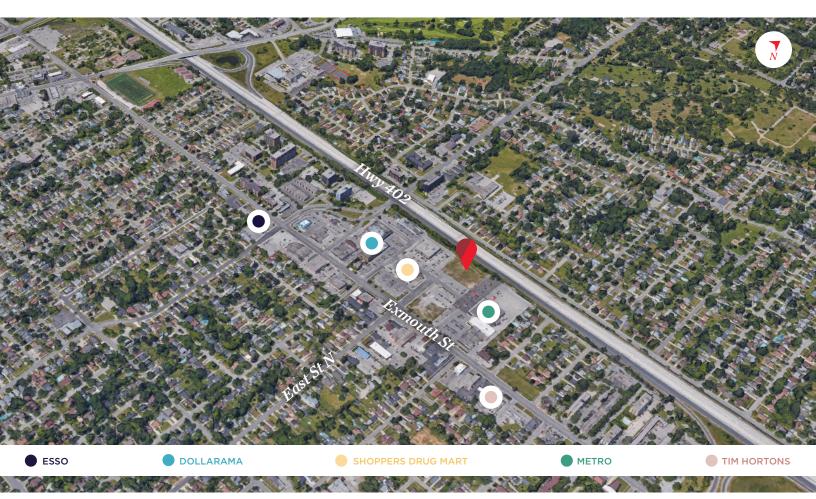

# **PROPERTY HIGHLIGHTS**

Prime residential development site for sale in Sarnia, ON. Located directly on Exmouth St just east of Colborne Rd and beside Shoppers Drug Mart.

- Site Area: Approx.9.851 Acres
- Taxes: \$31,519.28 (2023)
- Zoning: GC1
- Currently in the process of being zoned and approved to permit a new residential high-rise
- Relatively Flat / Square Site
- A rare infill development/
  investment opportunity