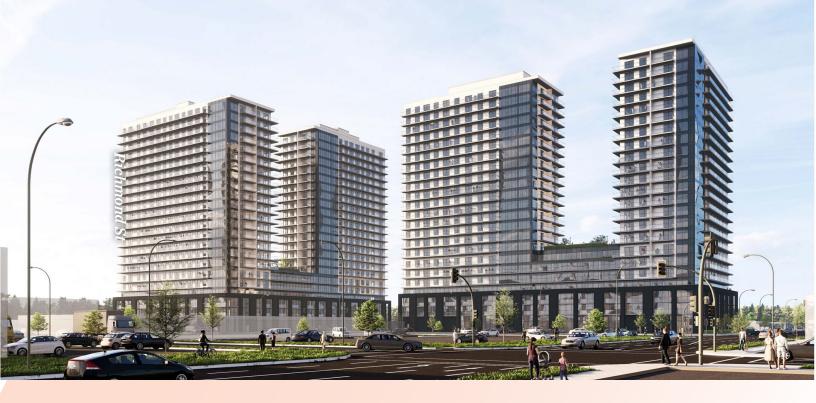

# RENDERINGS

- High density residential development, two towers of 23 stories each, with a total of approx.
   870 units
- Seller willing to hold mortgage at low rate for qualified buyers
- North Tower: 530 Exmouth:
  - » 456 units
  - » 577 parking spaces

- South Tower: 540 Exmouth:
  - » 414 units
  - » 524 parking spaces
- The property is located just down the street from Schools, parks, shopping, and other amenities in the immediate area