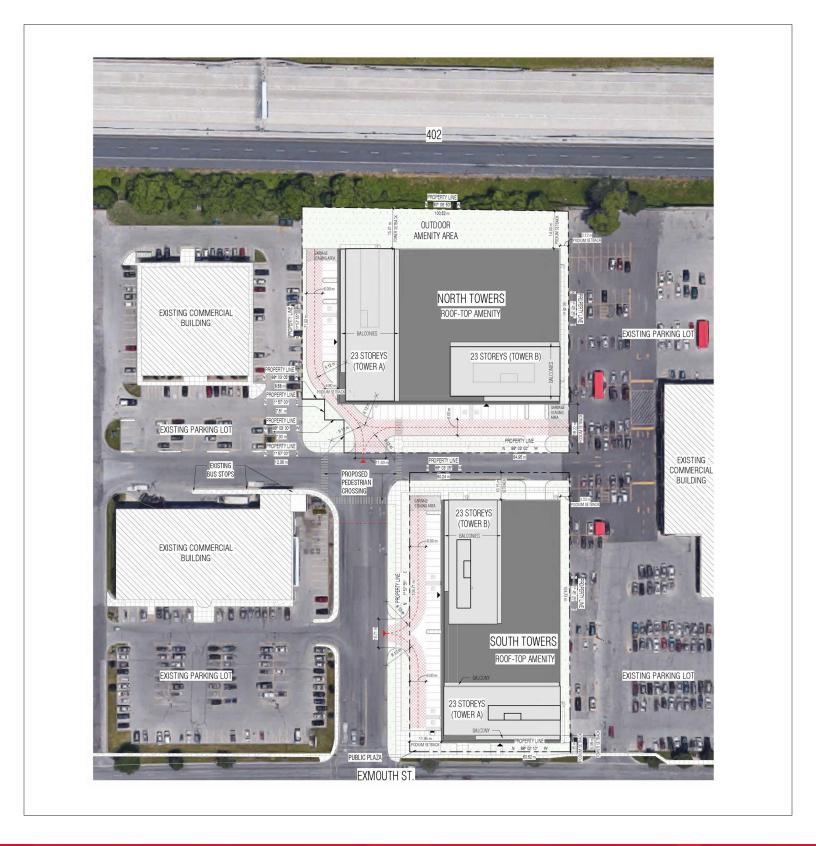

## SITE PLAN

- High density residential development, two towers of 23 stories each, with a total of approx.
   870 units
- Seller willing to hold mortgage at low rate for qualified buyers
- North Tower: 530 Exmouth:
  - » 456 units
  - » 577 parking spaces

- South Tower: 540 Exmouth:
  - » 414 units
  - » 524 parking spaces
- The property is located just down the street from Schools, parks, shopping, and other amenities in the immediate area