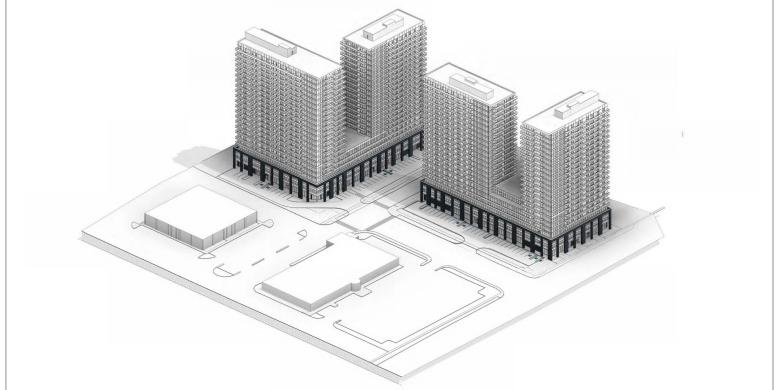

# RENDERINGS

- High density residential development, two towers of 23 stories each, with a total of approx.
   870 units
- Seller willing to hold mortgage at low rate for qualified buyers
- North Tower: 530 Exmouth:
  - » 456 units
  - » 577 parking spaces

- South Tower: 540 Exmouth:
  - » 414 units
  - » 524 parking spaces
- The property is located just down the street from Schools, parks, shopping, and other amenities in the immediate area