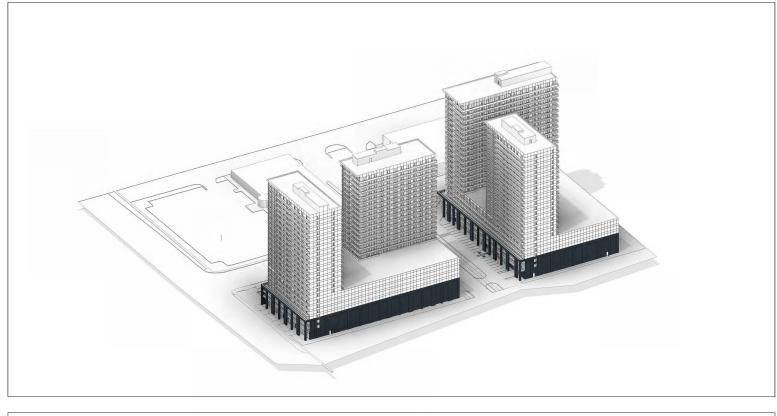

## SITE PLAN

- High density residential development, two towers of 23 stories each, with a total of approx.
   870 units
- Seller willing to hold mortgage at low rate for qualified buyers
- North Tower: 530 Exmouth:
  - » 456 units
  - » 577 parking spaces

- South Tower: 540 Exmouth:
  - » 414 units
  - » 524 parking spaces
- The property is located just down the street from Schools, parks, shopping, and other amenities in the immediate area